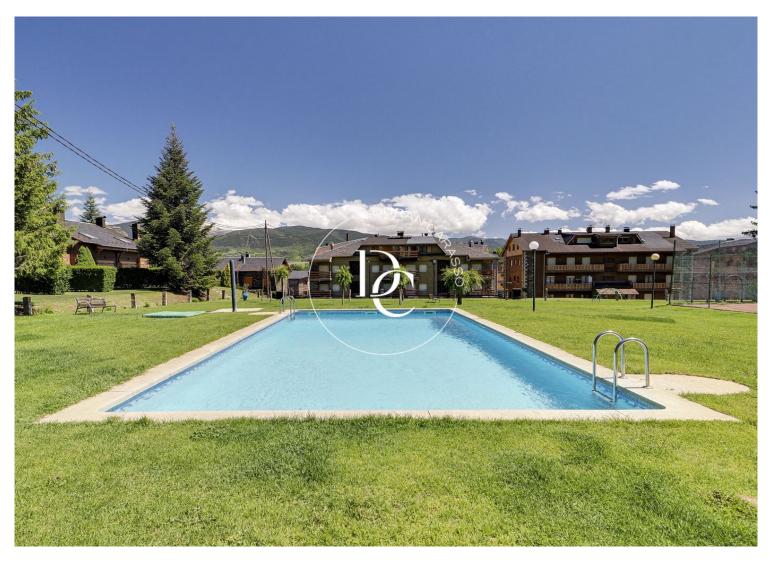

## NICE FLAT FOR SALE WITH SWIMMING POOL AND TENNIS COURT IN LLÍVIA

Llívia / La Cerdanya

| Price                    | €240,000                     | √ Pool                      | ✓ Heating                     |
|--------------------------|------------------------------|-----------------------------|-------------------------------|
| Sur. built               | 73 m²                        | $\checkmark$ Mountain views | ✓ Backyard                    |
| Bedrooms                 | 2                            | ✓ Storage                   | $\checkmark$ Furnished        |
| Bathroom                 | 1                            | ✓ Fireplace                 | ✓ Parking                     |
| Plot                     | 1.221 m²                     | ✓ Terrace                   | ✓ Tennis court                |
| Energy classification    | D                            | ✓ Balcony                   | $\checkmark$ Built in closets |
| Energy performance index | 90.00 kw h/m² year           | ✓ Community pool            |                               |
| Emissions rating         | D                            |                             |                               |
| Emissions                | 13.99 co/m <sup>2</sup> year |                             |                               |
| Year of construction     | 1980                         |                             |                               |
| Floor                    | 2                            |                             |                               |

For your convenience, the flat includes a garden area, children's playground, tennis court, large indoor parking space with storage room, guaranteeing you a safe and accessible place for your vehicle.