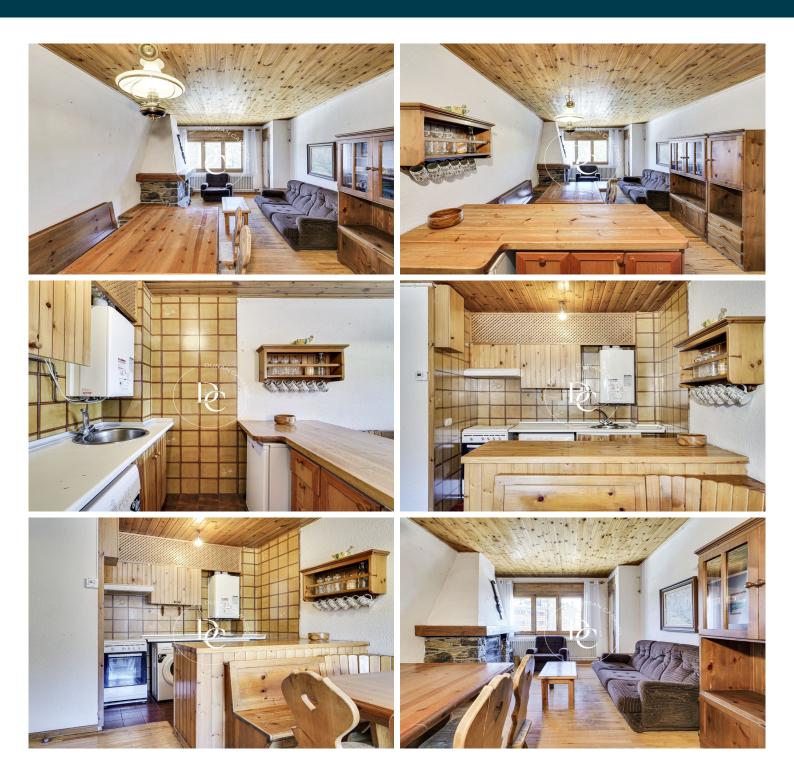

This cosy flat has a double room and a comfortable single room, both rooms share a complete bathroom.

In the day area we find the living-dining room, a cosy and versatile space, where you will be able to enjoy unforgettable moments next to the fireplace, which adds a warm touch. The fully-equipped kitchen is integrated into this space.