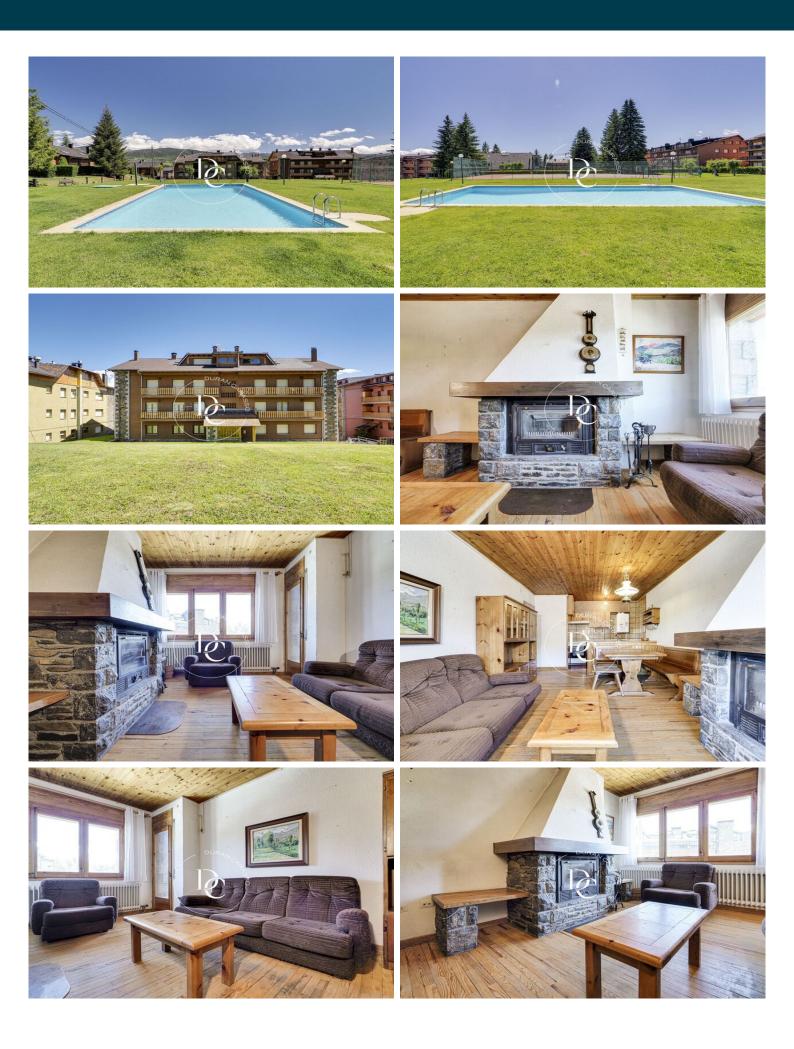

## NICE FLAT FOR SALE WITH SWIMMING POOL AND TENNIS COURT IN LLÍVIA

Llívia / La Cerdanya

| Price                    | €240,000                     | √ Pool                      | ✓ Heating                     |
|--------------------------|------------------------------|-----------------------------|-------------------------------|
| Sur. built               | 73 m²                        | $\checkmark$ Mountain views | ✓ Backyard                    |
| Bedrooms                 | 2                            | ✓ Storage                   | $\checkmark$ Furnished        |
| Bathroom                 | 1                            | ✓ Fireplace                 | ✓ Parking                     |
| Plot                     | 1.221 m²                     | ✓ Terrace                   | ✓ Tennis court                |
| Energy classification    | D                            | ✓ Balcony                   | $\checkmark$ Built in closets |
| Energy performance index | 90.00 kw h/m² year           | ✓ Community pool            |                               |
| Emissions rating         | D                            |                             |                               |
| Emissions                | 13.99 co/m <sup>2</sup> year |                             |                               |
| Year of construction     | 1980                         |                             |                               |
| Floor                    | 2                            |                             |                               |

This cosy flat has a double room and a comfortable single room, both rooms share a complete bathroom.

In the day area we find the living-dining room, a cosy and versatile space, where you will be able to enjoy unforgettable moments next to the fireplace, which adds a warm touch. The fully-equipped kitchen is integrated into this space.

For your convenience, the flat includes a garden area, children's playground, tennis court, large indoor parking space with storage room, guaranteeing you a safe and accessible place for your vehicle.