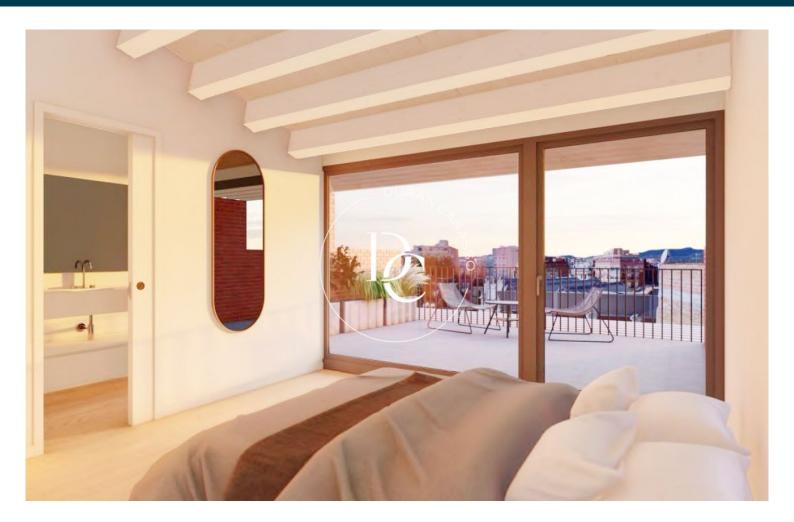

The second floor houses three bedrooms, all with built-in wardrobes. The master suite includes a private bathroom, while the two individual bedrooms share a second full bathroom. The entire home is bathed in natural light thanks to large windows, which enhance the contemporary, high-quality finishes. The bathrooms feature a sleek white mineral-textured slate shower tray with a matching drain and a built-in thermostatic shower system with dual outlets, combining modern aesthetics with functionality. The kitchen, equipped with integrated Whirlpool appliances, is designed with stylish laminated cabinetry, upper units with concealed handles, and lower cabinets with integrated handles, creating a sophisticated and practical space.