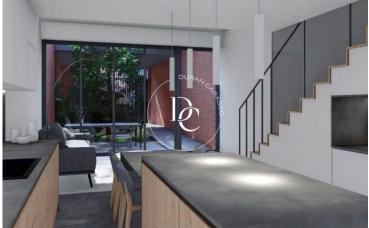

Access to the property is available either through a pedestrian entrance next to the garage or directly through the garage, allowing for seamless vehicle entry.

The ground floor, which includes a spacious garage of approximately 110 m<sup>2</sup>, features a charming open-air patio, a large open-concept kitchen and dining area, a cozy living room, and a full bathroom.