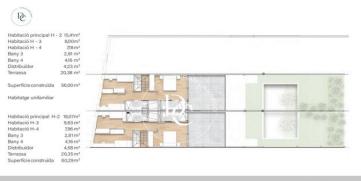

The second floor houses three bedrooms, all with built-in wardrobes. The master suite includes a private bathroom, while the two individual bedrooms share a second full bathroom. The entire home is bathed in natural light thanks to large windows, which enhance the contemporary, high-quality finishes. The bathrooms feature a sleek white mineral-textured slate shower tray with a matching drain and a built-in thermostatic shower system with dual outlets, combining modern aesthetics with functionality. The kitchen, equipped with integrated Whirlpool appliances, is designed with stylish laminated cabinetry, upper units with concealed handles, and lower cabinets with integrated handles, creating a sophisticated and practical space.