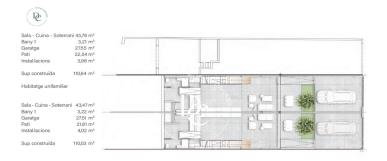

Access to the property is available either through a pedestrian entrance next to the garage or directly through the garage, allowing for seamless vehicle entry.

The ground floor, which includes a spacious garage of approximately 110 m<sup>2</sup>, features a charming open-air patio, a large open-concept kitchen and dining area, a cozy living room, and a full bathroom.