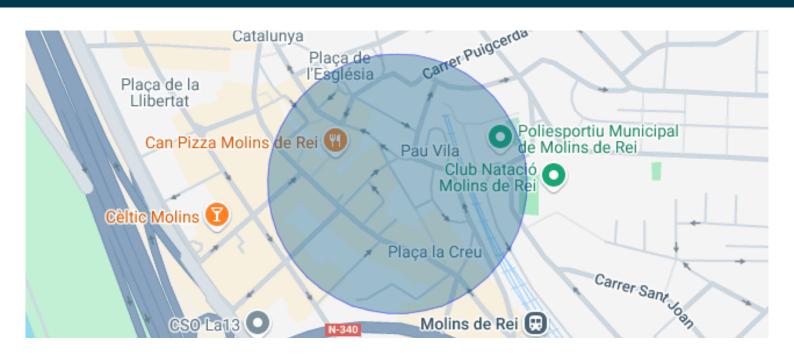

## Molins de Rei

Located in one of the most exclusive and vibrant areas with excellent services, this detached home boasts outstanding connectivity. It is just a short walk from the Rodalies Renfe train station, less than 10 km from the center of Barcelona by road, and close to the Collserola mountain range.