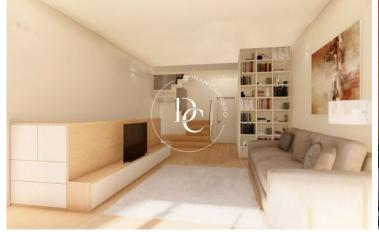

On the first floor, a bright and inviting living space opens onto a private garden of nearly 45 m<sup>2</sup>, ideal for relaxation. From this space, there is access to a double bedroom and a full bathroom that serves the entire floor. The total built area, including the garden, is approximately 78 m<sup>2</sup>.

The second floor houses three bedrooms, all with built-in wardrobes. The master suite includes a private bathroom, while the two individual bedrooms share a second full bathroom. The entire home is bathed in natural light thanks to large windows, which enhance the contemporary, high-quality finishes. The bathrooms feature a sleek white mineral-textured slate shower tray with a matching drain and a built-in thermostatic shower system with dual outlets, combining modern aesthetics with functionality. The kitchen, equipped with integrated Whirlpool appliances, is designed with stylish laminated cabinetry, upper units with concealed handles, and lower cabinets with integrated handles, creating a sophisticated and practical space.