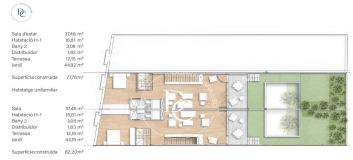

Access to the property is available either through a pedestrian entrance next to the garage or directly through the garage, allowing for seamless vehicle entry.

The ground floor, which includes a spacious garage of approximately 110 m<sup>2</sup>, features a charming open-air patio, a large open-concept kitchen and dining area, a cozy living room, and a full bathroom.

On the first floor, a bright and inviting living space opens onto a private garden of nearly 45 m<sup>2</sup>, ideal for relaxation. From this space, there is access to a double bedroom and a full bathroom that serves the entire floor. The total built area, including the garden, is approximately 78 m<sup>2</sup>.

The second floor houses three bedrooms, all with built-in wardrobes. The master suite includes a private bathroom, while the two individual bedrooms share a second full bathroom. The entire home is bathed in natural light thanks to large windows, which enhance the contemporary, high-quality finishes. The bathrooms feature a sleek white mineral-textured slate shower tray with a matching drain and a built-in thermostatic shower system with dual outlets, combining modern aesthetics with functionality. The kitchen, equipped with integrated Whirlpool appliances, is designed with stylish laminated cabinetry, upper units with concealed handles, and lower cabinets with integrated handles, creating a sophisticated and practical space.