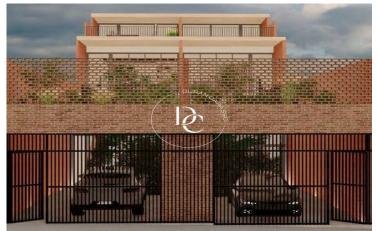

Access to the property is available either through a pedestrian entrance next to the garage or directly through the garage, allowing for seamless vehicle entry.

The ground floor, which includes a spacious garage of approximately 110 m<sup>2</sup>, features a charming open-air patio, a large open-concept kitchen and dining area, a cozy living room, and a full bathroom.