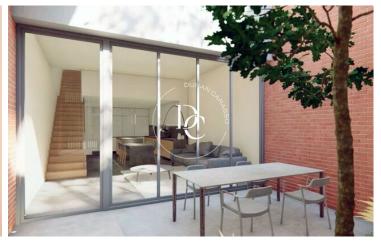

Access to the property is available either through a pedestrian entrance next to the garage or directly through the garage, allowing for seamless vehicle entry.

The ground floor, which includes a spacious garage of approximately 110 m<sup>2</sup>, features a charming open-air patio, a large open-concept kitchen and dining area, a cozy living room, and a full bathroom.

On the first floor, a bright and inviting living space opens onto a private garden of nearly 45 m<sup>2</sup>, ideal for relaxation. From this space, there is access to a double bedroom and a full bathroom that serves the entire floor. The total built area, including the garden, is approximately 78 m<sup>2</sup>.