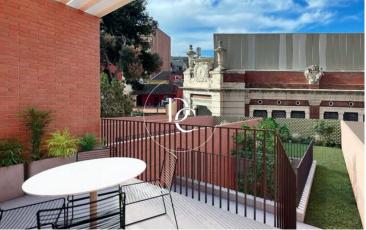

- ✓ Air conditioning
- ✓ Backyard
- ✓ Terrace
- $\checkmark\,$  Built in closets
- ✓ Heating
- ✓ Parking
- ✓ Balcony

On the first floor, a bright and inviting living space opens onto a private garden of nearly 45 m<sup>2</sup>, ideal for relaxation. From this space, there is access to a double bedroom and a full bathroom that serves the entire floor. The total built area, including the garden, is approximately 78 m<sup>2</sup>.