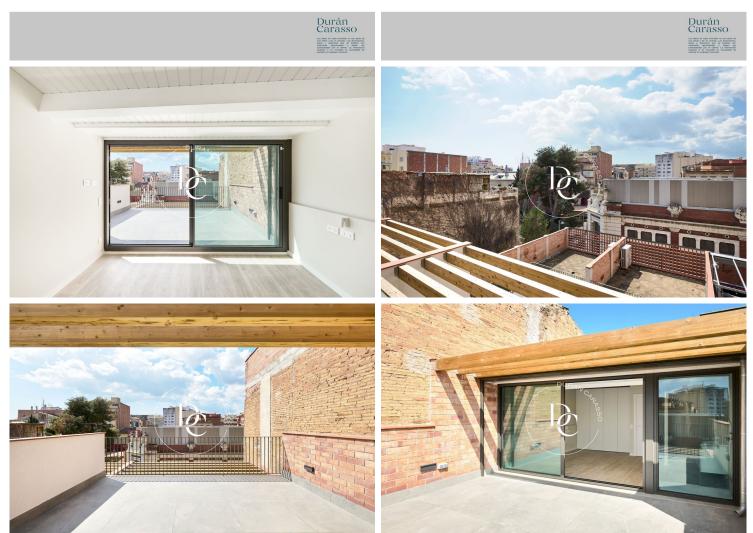

On the first floor, a bright and inviting living space opens onto a private garden of nearly 45 m<sup>2</sup>, ideal for relaxation. From this space, there is access to a double bedroom and a full bathroom that serves the entire floor. The total built area, including the garden, is approximately 78 m<sup>2</sup>.

The second floor houses three bedrooms, all with built-in wardrobes. The master suite includes a private bathroom, while the two individual bedrooms share a second full bathroom. The entire home is bathed in natural light thanks to large windows, which enhance the contemporary, high-quality finishes. The bathrooms feature a sleek white mineral-textured slate shower tray with a matching drain and a built-in thermostatic shower system with dual outlets, combining modern aesthetics with functionality. The kitchen, equipped with integrated Whirlpool appliances, is designed with stylish laminated cabinetry, upper units with concealed handles, and lower cabinets with integrated handles, creating a sophisticated and practical space.