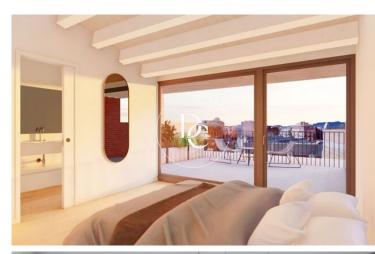

The second floor houses three bedrooms, all with built-in wardrobes. The master suite includes a private bathroom, while the two individual bedrooms share a second full bathroom. The entire home is bathed in natural light thanks to large windows, which enhance the contemporary, high-quality finishes. The bathrooms feature a sleek white mineral-textured slate shower tray with a matching drain and a built-in thermostatic shower system with dual outlets, combining modern aesthetics with functionality. The kitchen, equipped with integrated Whirlpool appliances, is designed with stylish laminated cabinetry, upper units with concealed handles, and lower cabinets with integrated handles, creating a sophisticated and practical space.