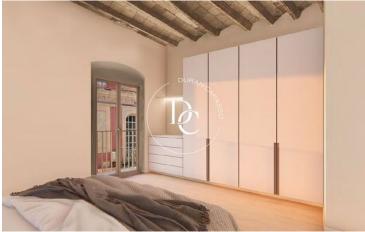

The second floor houses three bedrooms, all with built-in wardrobes. The master suite includes a private bathroom, while the two individual bedrooms share a second full bathroom. The entire home is bathed in natural light thanks to large windows, which enhance the contemporary, high-quality finishes. The bathrooms feature a sleek white mineral-textured slate shower tray with a matching drain and a built-in thermostatic shower system with dual outlets, combining modern aesthetics with functionality. The kitchen, equipped with integrated Whirlpool appliances, is designed with stylish laminated cabinetry, upper units with concealed handles, and lower cabinets with integrated handles, creating a sophisticated and practical space.