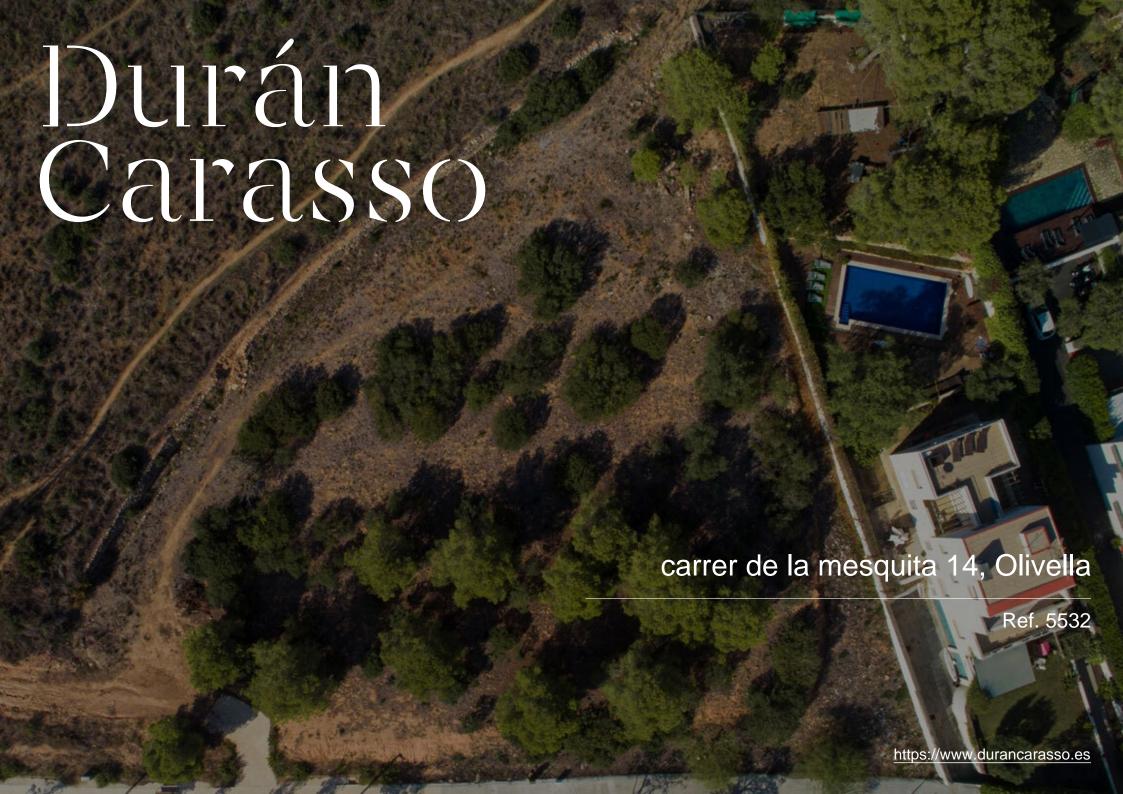

## 801 sqm plot for sale in Olivella

Discover this magnificent plot in Les Colines (Olivella), located in the peaceful urbanization of Les Colines, where tranquility and nature merge in a privileged environment. Southeast facing, this 801 square meter plot offers the perfect space for building the single-family home of your dreams. In addition, we offer the adjoining plot of 888 m² for €41,000 or both plots for a total of €75,000. This option is ideal for the construction of two single-family houses. The urbanization connected through the C15 road that links with the AP7 and C32 motorways. Located close to Sitges, Vilanova i la Geltrú and Vilafranca del Penedès, as well as a few minutes from El Prat airport, this location offers a perfect combination of tranquility and nature. Don't miss...

| Plot surface | 801 m <sup>2</sup> |
|--------------|--------------------|
|              |                    |

| Purchase-sale price  | 39,000 € + taxes |
|----------------------|------------------|
| i arenado dare pride | oo,ooo e . taxoo |