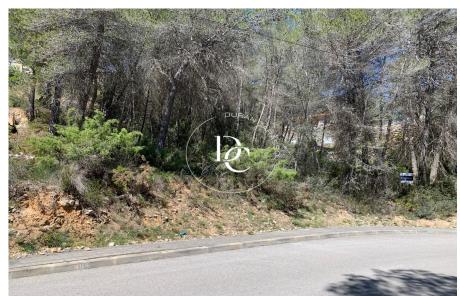

## 801 sqm plot for sale in Olivella

Discover this magnificent plot in Les Colines (Olivella), located in the peaceful urbanization of Les Colines, where tranquility and nature merge in a privileged environment. Southeast facing, this 801 square meter plot offers the perfect space for building the single-family home of your dreams. In addition, we offer the adjoining plot of 888 m² for €41,000 or both plots for a total of €75,000. This option is ideal for the construction of two single-family houses. The urbanization connected through the C15 road that links with the AP7 and C32 motorways. Located close to Sitges, Vilanova i la Geltrú and Vilafranca del Penedès, as well as a few minutes from El Prat airport, this location offers a perfect combination of tranquility and nature. Don't miss...