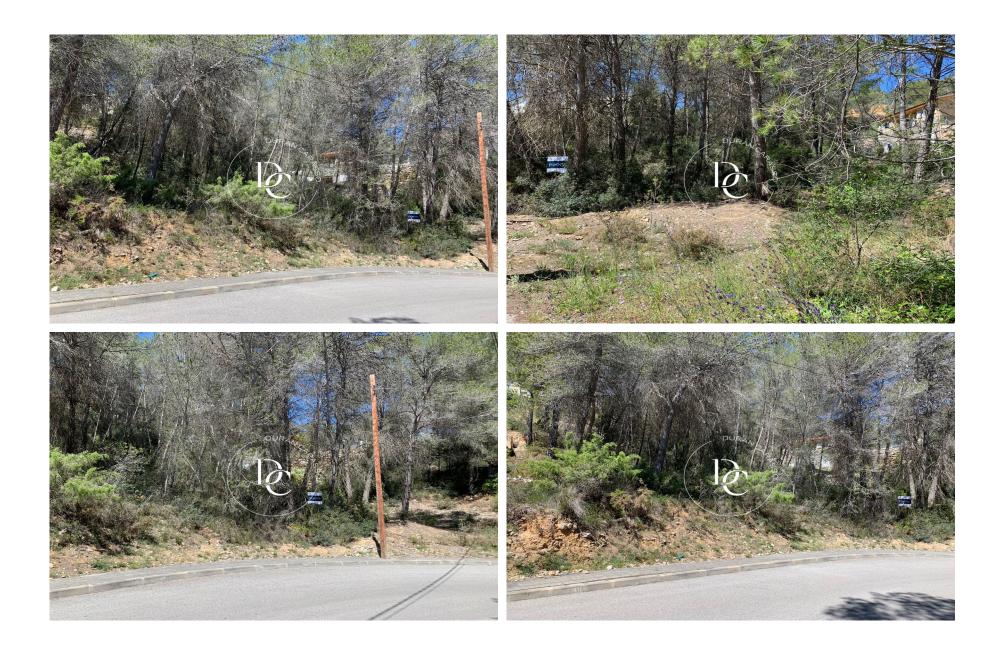

## 801 sqm plot for sale in Olivella

Discover this magnificent plot in Les Colines (Olivella), located in the peaceful urbanization of Les Colines, where tranquility and nature merge in a privileged environment. Southeast facing, this 801 square meter plot offers the perfect space for building the single-family home of your dreams. In addition, we offer the adjoining plot of 888 m² for €41,000 or both plots for a total of €75,000. This option is ideal for the construction of two single-family houses. The urbanization connected through the C15 road that links with the AP7 and C32 motorways. Located close to Sitges, Vilanova i la Geltrú and Vilafranca del Penedès, as well as a few minutes from El Prat airport, this location offers a perfect combination of tranquility and nature. Don't miss...