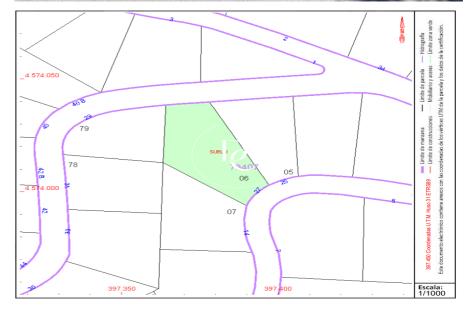

## 801 sqm plot for sale in Olivella

Discover this magnificent plot in Les Colines (Olivella), located in the peaceful urbanization of Les Colines, where tranquility and nature merge in a privileged environment. Southeast facing, this 801 square meter plot offers the perfect space for building the single-family home of your dreams. In addition, we offer the adjoining plot of 888 m² for €41,000 or both plots for a total of €75,000. This option is ideal for the construction of two single-family houses. The urbanization connected through the C15 road that links with the AP7 and C32 motorways. Located close to Sitges, Vilanova i la Geltrú and Vilafranca del Penedès, as well as a few minutes from El Prat airport, this location offers a perfect combination of tranquility and nature. Don't miss...

| Plot surface | 801 m <sup>2</sup> |
|--------------|--------------------|
|              |                    |

| Purchase-sale price  | 39,000 € + taxes |
|----------------------|------------------|
| i arenado dare pride | oo,ooo e . taxoo |