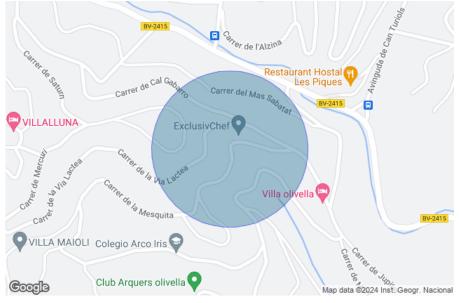

## 801 sqm plot for sale in Olivella

Discover this magnificent plot in Les Colines (Olivella), located in the peaceful urbanization of Les Colines, where tranquility and nature merge in a privileged environment. Southeast facing, this 801 square meter plot offers the perfect space for building the single-family home of your dreams. In addition, we offer the adjoining plot of 888 m² for €41,000 or both plots for a total of €75,000. This option is ideal for the construction of two single-family houses. The urbanization connected through the C15 road that links with the AP7 and C32 motorways. Located close to Sitges, Vilanova i la Geltrú and Vilafranca del Penedès, as well as a few minutes from El Prat airport, this location offers a perfect combination of tranquility and nature. Don't miss...