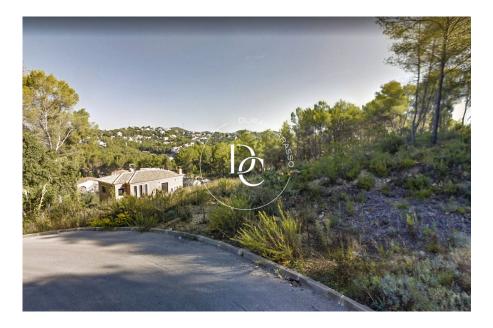

## Land of 671 m2 in Olivella, Can Surià

Ref. 1145

Land of 671 m2 in Olivella, Can Surià. Land in Olivella, in Can Surià. It has 671 m2 of land 28 m facade. South facing, so the house will have light throughout the day. Farm already cleared and quite flat. You have a housing project carried out by an architect, there is the option to take advantage of it and therefore save the cost of it. This project is spread over two floors, and consists of 3 bedrooms and 2 bathrooms, a porch and a garage. Total constructed area of 153m2. It is surrounded by green undeveloped area, so it has privacy and tranquility. If your dream is to live in the mountains in a pleasant quiet environment this is your opportunity. In addition, it is exactly 15 minutes to the beaches of Sitges. Reparcelling, lighting and asphalting fees of the urbanization ...