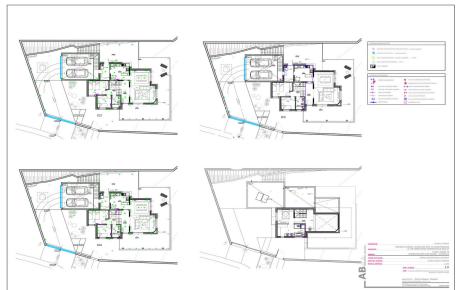

## Land of 671 m2 in Olivella, Can Surià

Ref. 1145

Land of 671 m2 in Olivella, Can Surià. Land in Olivella, in Can Surià. It has 671 m2 of land 28 m facade. South facing, so the house will have light throughout the day. Farm already cleared and quite flat. You have a housing project carried out by an architect, there is the option to take advantage of it and therefore save the cost of it. This project is spread over two floors, and consists of 3 bedrooms and 2 bathrooms, a porch and a garage. Total constructed area of 153m2. It is surrounded by green undeveloped area, so it has privacy and tranquility. If your dream is to live in the mountains in a pleasant quiet environment this is your opportunity. In addition, it is exactly 15 minutes to the beaches of Sitges. Reparcelling, lighting and asphalting fees of the urbanization ...