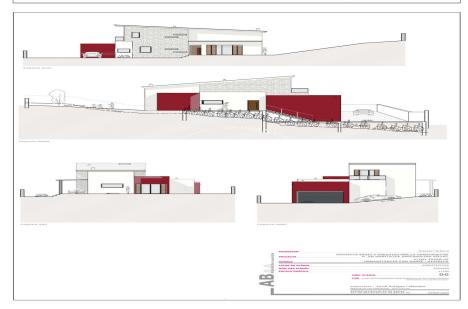

## Land of 671 m2 in Olivella, Can Surià

Ref. 1145

Land of 671 m2 in Olivella, Can Surià. Land in Olivella, in Can Surià. It has 671 m2 of land 28 m facade. South facing, so the house will have light throughout the day. Farm already cleared and quite flat. You have a housing project carried out by an architect, there is the option to take advantage of it and therefore save the cost of it. This project is spread over two floors, and consists of 3 bedrooms and 2 bathrooms, a porch and a garage. Total constructed area of 153m2. It is surrounded by green undeveloped area, so it has privacy and tranquility. If your dream is to live in the mountains in a pleasant quiet environment this is your opportunity. In addition, it is exactly 15 minutes to the beaches of Sitges. Reparcelling, lighting and asphalting fees of the urbanization ...