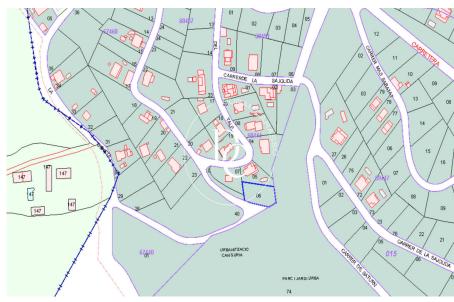

## Land of 671 m2 in Olivella, Can Surià

Ref. 1145

Land of 671 m2 in Olivella, Can Surià. Land in Olivella, in Can Surià. It has 671 m2 of land 28 m facade. South facing, so the house will have light throughout the day. Farm already cleared and quite flat. You have a housing project carried out by an architect, there is the option to take advantage of it and therefore save the cost of it. This project is spread over two floors, and consists of 3 bedrooms and 2 bathrooms, a porch and a garage. Total constructed area of 153m2. It is surrounded by green undeveloped area, so it has privacy and tranquility. If your dream is to live in the mountains in a pleasant quiet environment this is your opportunity. In addition, it is exactly 15 minutes to the beaches of Sitges. Reparcelling, lighting and asphalting fees of the urbanization ...