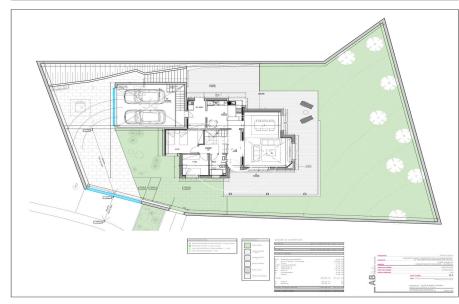

## Land of 671 m2 in Olivella, Can Surià

Ref. 1145

Land of 671 m2 in Olivella, Can Surià. Land in Olivella, in Can Surià. It has 671 m2 of land 28 m facade. South facing, so the house will have light throughout the day. Farm already cleared and quite flat. You have a housing project carried out by an architect, there is the option to take advantage of it and therefore save the cost of it. This project is spread over two floors, and consists of 3 bedrooms and 2 bathrooms, a porch and a garage. Total constructed area of 153m2. It is surrounded by green undeveloped area, so it has privacy and tranquility. If your dream is to live in the mountains in a pleasant quiet environment this is your opportunity. In addition, it is exactly 15 minutes to the beaches of Sitges. Reparcelling, lighting and asphalting fees of the urbanization ...