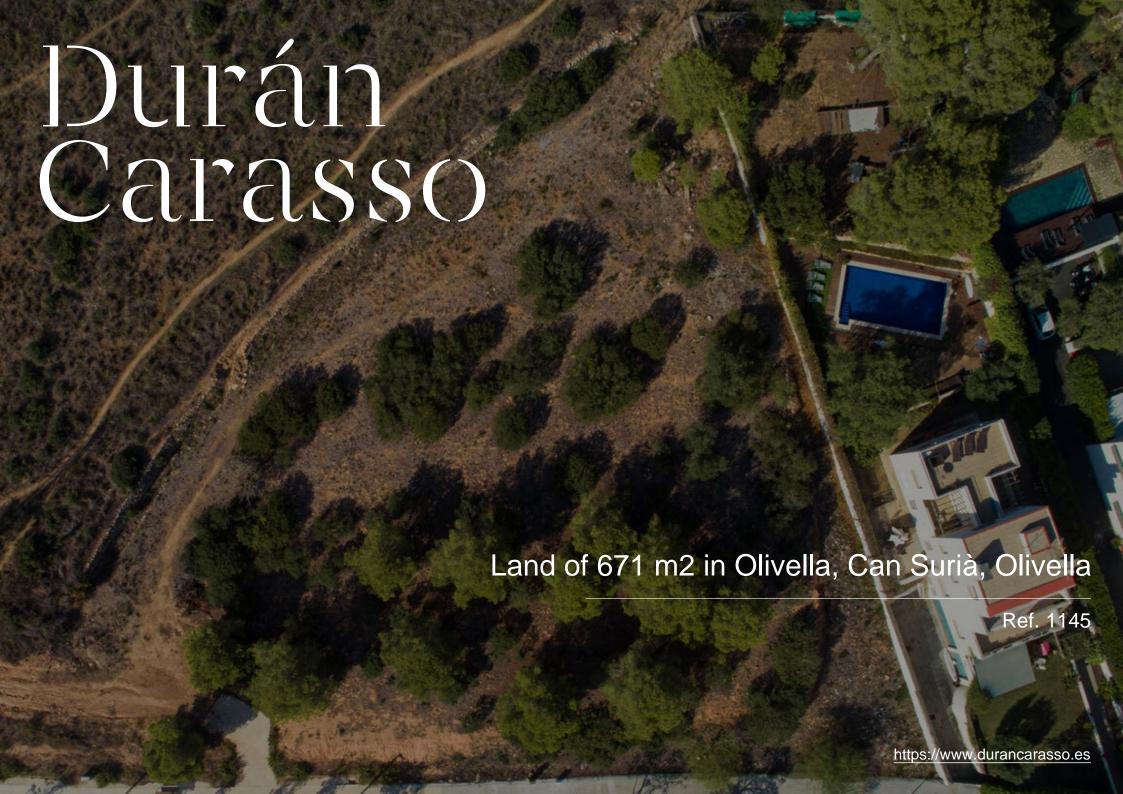

## Land of 671 m2 in Olivella, Can Surià

Ref. 1145

Land of 671 m2 in Olivella, Can Surià. Land in Olivella, in Can Surià. It has 671 m2 of land 28 m facade. South facing, so the house will have light throughout the day. Farm already cleared and quite flat. You have a housing project carried out by an architect, there is the option to take advantage of it and therefore save the cost of it. This project is spread over two floors, and consists of 3 bedrooms and 2 bathrooms, a porch and a garage. Total constructed area of 153m2. It is surrounded by green undeveloped area, so it has privacy and tranquility. If your dream is to live in the mountains in a pleasant quiet environment this is your opportunity. In addition, it is exactly 15 minutes to the beaches of Sitges. Reparcelling, lighting and asphalting fees of the urbanization ...