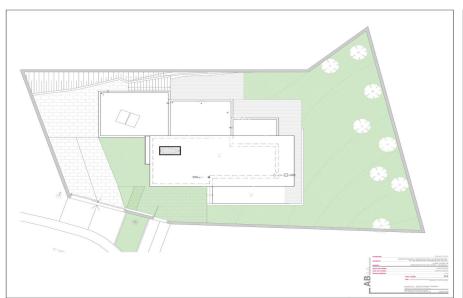

## Land of 671 m2 in Olivella, Can Surià

Ref. 1145

Land of 671 m2 in Olivella, Can Surià. Land in Olivella, in Can Surià. It has 671 m2 of land 28 m facade. South facing, so the house will have light throughout the day. Farm already cleared and quite flat. You have a housing project carried out by an architect, there is the option to take advantage of it and therefore save the cost of it. This project is spread over two floors, and consists of 3 bedrooms and 2 bathrooms, a porch and a garage. Total constructed area of 153m2. It is surrounded by green undeveloped area, so it has privacy and tranquility. If your dream is to live in the mountains in a pleasant quiet environment this is your opportunity. In addition, it is exactly 15 minutes to the beaches of Sitges. Reparcelling, lighting and asphalting fees of the urbanization ...