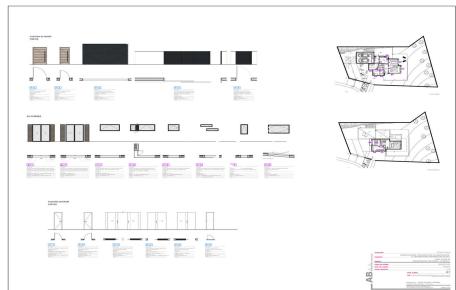

## Land of 671 m2 in Olivella, Can Surià

Ref. 1145

Land of 671 m2 in Olivella, Can Surià. Land in Olivella, in Can Surià. It has 671 m2 of land 28 m facade. South facing, so the house will have light throughout the day. Farm already cleared and quite flat. You have a housing project carried out by an architect, there is the option to take advantage of it and therefore save the cost of it. This project is spread over two floors, and consists of 3 bedrooms and 2 bathrooms, a porch and a garage. Total constructed area of 153m2. It is surrounded by green undeveloped area, so it has privacy and tranquility. If your dream is to live in the mountains in a pleasant quiet environment this is your opportunity. In addition, it is exactly 15 minutes to the beaches of Sitges. Reparcelling, lighting and asphalting fees of the urbanization ...