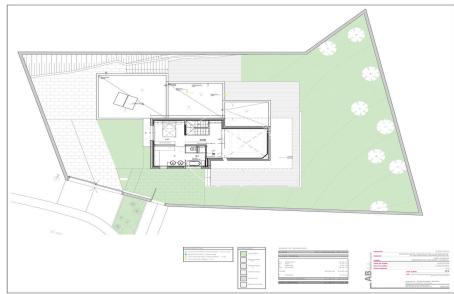

## Land of 671 m2 in Olivella, Can Surià

Ref. 1145

Land of 671 m2 in Olivella, Can Surià. Land in Olivella, in Can Surià. It has 671 m2 of land 28 m facade. South facing, so the house will have light throughout the day. Farm already cleared and quite flat. You have a housing project carried out by an architect, there is the option to take advantage of it and therefore save the cost of it. This project is spread over two floors, and consists of 3 bedrooms and 2 bathrooms, a porch and a garage. Total constructed area of 153m2. It is surrounded by green undeveloped area, so it has privacy and tranquility. If your dream is to live in the mountains in a pleasant quiet environment this is your opportunity. In addition, it is exactly 15 minutes to the beaches of Sitges. Reparcelling, lighting and asphalting fees of the urbanization ...