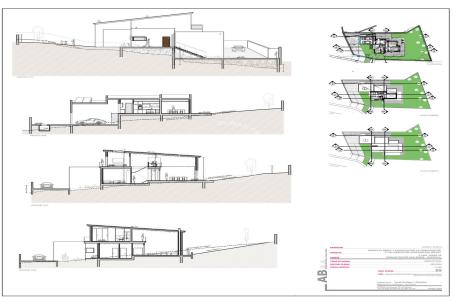

## Land of 671 m2 in Olivella, Can Surià

Ref. 1145

Land of 671 m2 in Olivella, Can Surià. Land in Olivella, in Can Surià. It has 671 m2 of land 28 m facade. South facing, so the house will have light throughout the day. Farm already cleared and quite flat. You have a housing project carried out by an architect, there is the option to take advantage of it and therefore save the cost of it. This project is spread over two floors, and consists of 3 bedrooms and 2 bathrooms, a porch and a garage. Total constructed area of 153m2. It is surrounded by green undeveloped area, so it has privacy and tranquility. If your dream is to live in the mountains in a pleasant quiet environment this is your opportunity. In addition, it is exactly 15 minutes to the beaches of Sitges. Reparcelling, lighting and asphalting fees of the urbanization ...