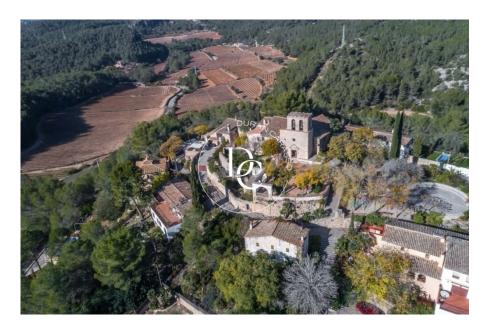

## Land for sale in Olivella

Ref. 1194

Land in Olivella of 944 m2. In the Can Suria-Les Colines urbanization. Very close to Sitges, Vilanova i la Geltrú and Vilafranca del Penedès with very good communication to Barcelona by AP7 or C32.

It has all the services: sports facilities, schools, medical center, etc.

Area surrounded by Mediterranean forest nature.

The urban regulations of this plot is Code R6d - Isolated management area, which corresponds to:. Minimum plot 500m2. Maximum buildable area of 0.50m2 ceiling / m2 floor. Maximum occupancy 30%. Minimum facade of 15 m. Maximum regulating height 7.50m = Ground floor + First floor + Undercover. Permitted use: isolated single-family home.