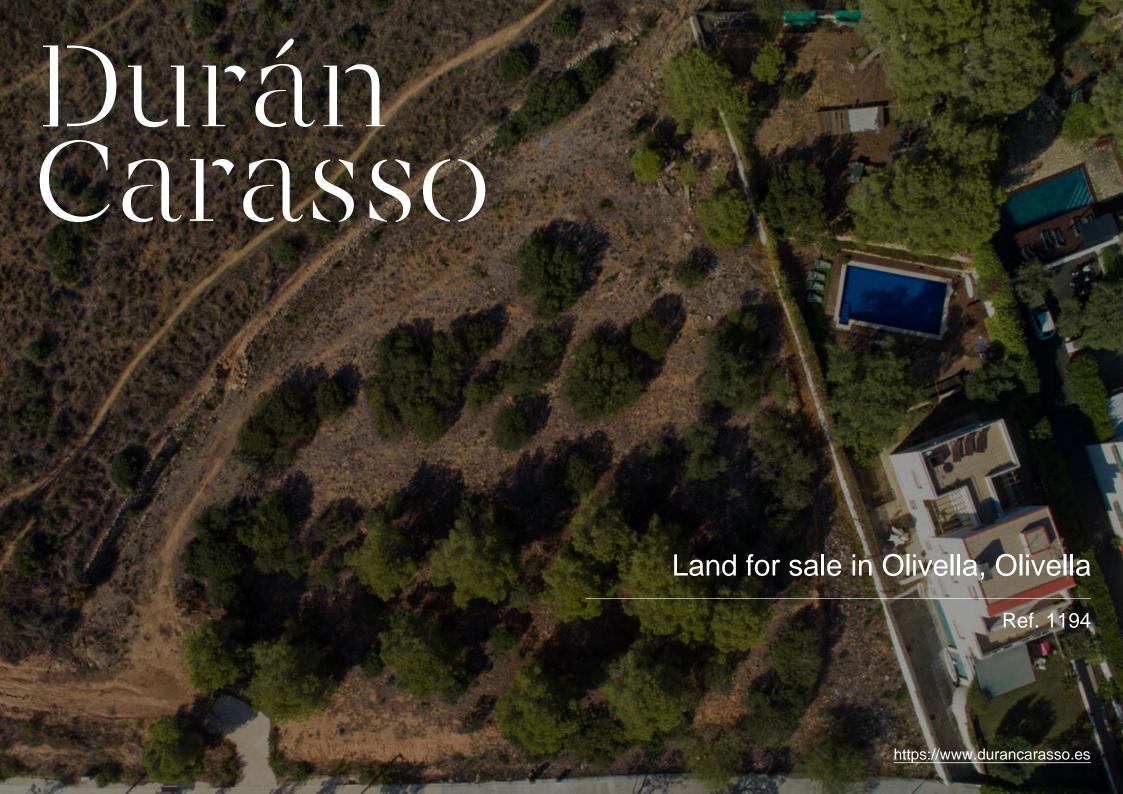

## Land for sale in Olivella

Ref. 1194

Land in Olivella of 944 m2. In the Can Suria-Les Colines urbanization. Very close to Sitges, Vilanova i la Geltrú and Vilafranca del Penedès with very good communication to Barcelona by AP7 or C32.

It has all the services: sports facilities, schools, medical center, etc.

Area surrounded by Mediterranean forest nature.

The urban regulations of this plot is Code R6d - Isolated management area, which corresponds to:. Minimum plot 500m2. Maximum buildable area of 0.50m2 ceiling / m2 floor. Maximum occupancy 30%. Minimum facade of 15 m. Maximum regulating height 7.50m = Ground floor + First floor + Undercover. Permitted use: isolated single-family home.