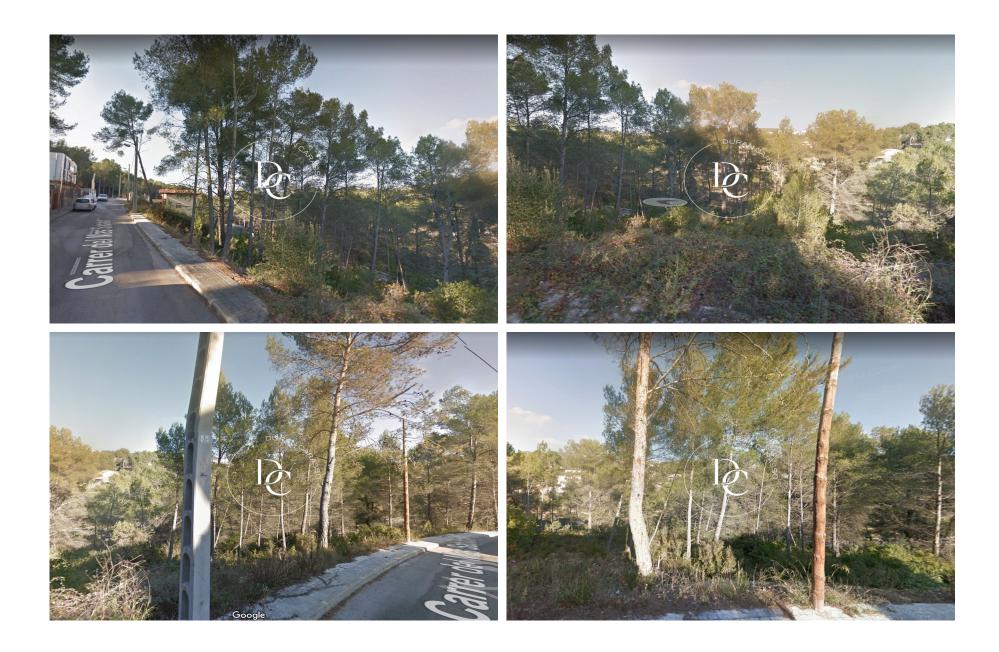

## Land for sale in Olivella

Ref. 1194

Land in Olivella of 944 m2. In the Can Suria-Les Colines urbanization. Very close to Sitges, Vilanova i la Geltrú and Vilafranca del Penedès with very good communication to Barcelona by AP7 or C32.

It has all the services: sports facilities, schools, medical center, etc.

Area surrounded by Mediterranean forest nature.

The urban regulations of this plot is Code R6d - Isolated management area, which corresponds to:. Minimum plot 500m2. Maximum buildable area of 0.50m2 ceiling / m2 floor. Maximum occupancy 30%. Minimum facade of 15 m. Maximum regulating height 7.50m = Ground floor + First floor + Undercover. Permitted use: isolated single-family home.