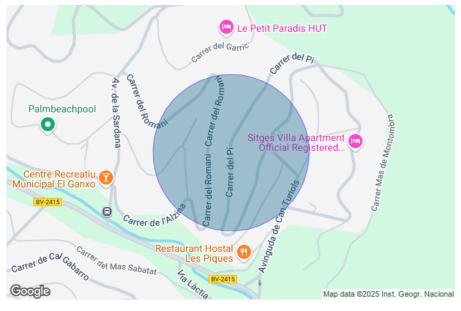

## Land for sale in Olivella

Ref. 1194

Land in Olivella of 944 m2. In the Can Suria-Les Colines urbanization. Very close to Sitges, Vilanova i la Geltrú and Vilafranca del Penedès with very good communication to Barcelona by AP7 or C32.