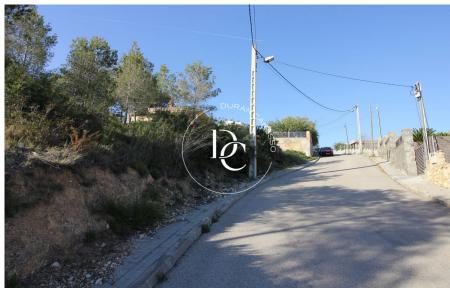

## Plot for sale in Olivella

Ref. 1996

In the Les Colines de Olivella Urbanization, we present this fantastic 1,041 m2 plot with a Southeast orientation that could be the beginning of your new life.

It is a piece of land that due to its size and orography (there is not an exaggerated slope) it is possible to build a generously sized house surrounded by nature.

Besides, the urbanization is very quiet and is very close to both Olivella and Vilafranca, so communications are good.

Don't miss out on this opportunity!

| Plot surface | 1,041 m <sup>2</sup> |
|--------------|----------------------|
|              |                      |