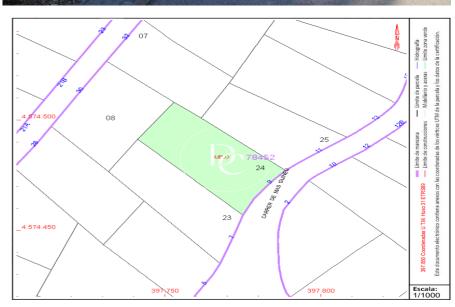

## Plot for sale in Olivella

Ref. 1996

In the Les Colines de Olivella Urbanization, we present this fantastic 1,041 m2 plot with a Southeast orientation that could be the beginning of your new life.

It is a piece of land that due to its size and orography (there is not an exaggerated slope) it is possible to build a generously sized house surrounded by nature.

Besides, the urbanization is very quiet and is very close to both Olivella and Vilafranca, so communications are good.

Don't miss out on this opportunity!

| Plot surface | 1,041 m <sup>2</sup> |
|--------------|----------------------|
|              |                      |