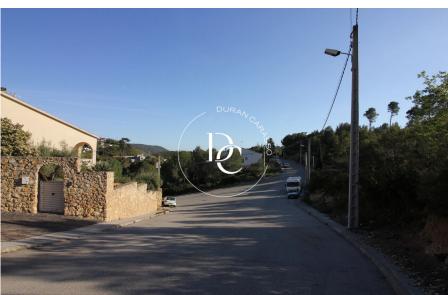

## Plot for sale in Olivella

Ref. 1996

In the Les Colines de Olivella Urbanization, we present this fantastic 1,041 m2 plot with a Southeast orientation that could be the beginning of your new life.

It is a piece of land that due to its size and orography (there is not an exaggerated slope) it is possible to build a generously sized house surrounded by nature.

Besides, the urbanization is very quiet and is very close to both Olivella and Vilafranca, so communications are good.

Don't miss out on this opportunity!

| Plot surface | 1,041 m <sup>2</sup> |
|--------------|----------------------|
|              |                      |