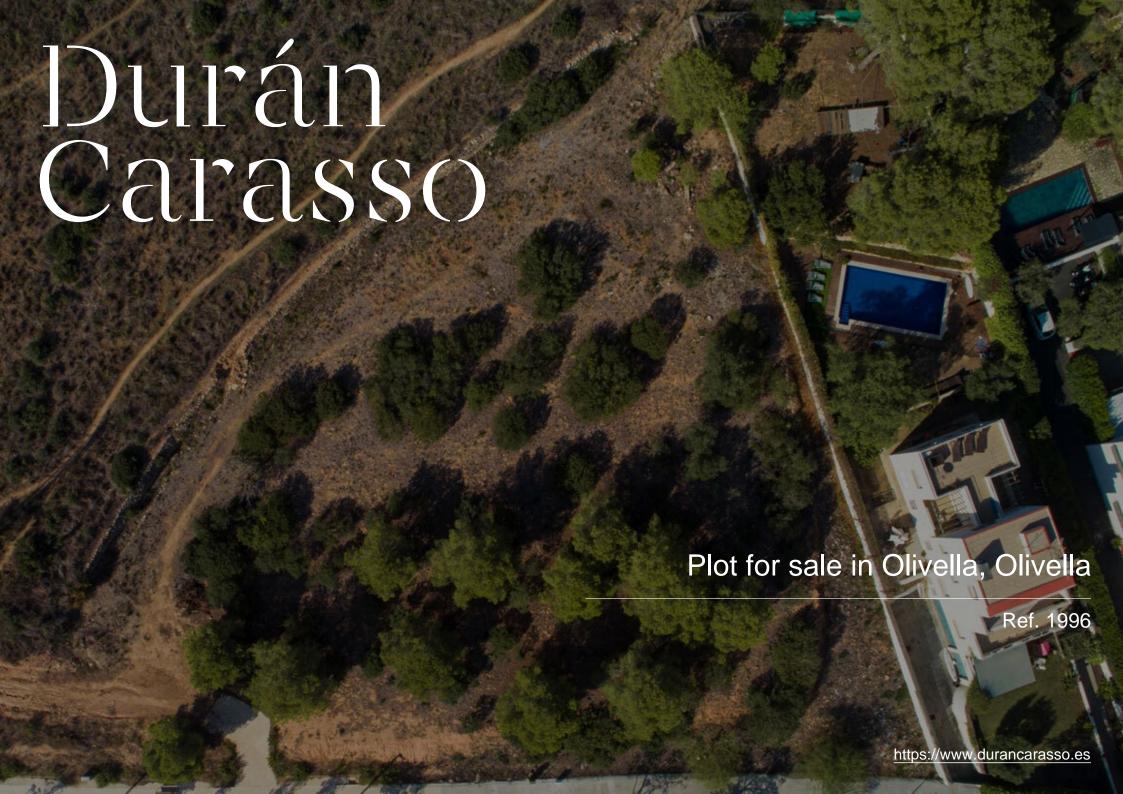

## Plot for sale in Olivella

Ref. 1996

In the Les Colines de Olivella Urbanization, we present this fantastic 1,041 m2 plot with a Southeast orientation that could be the beginning of your new life.

It is a piece of land that due to its size and orography (there is not an exaggerated slope) it is possible to build a generously sized house surrounded by nature.

Besides, the urbanization is very quiet and is very close to both Olivella and Vilafranca, so communications are good.

Don't miss out on this opportunity!

| Plot surface | 1,041 m <sup>2</sup> |
|--------------|----------------------|
|              |                      |

| Purchase-sale price | 71,000 € + taxes |
|---------------------|------------------|
| ·                   | ·                |