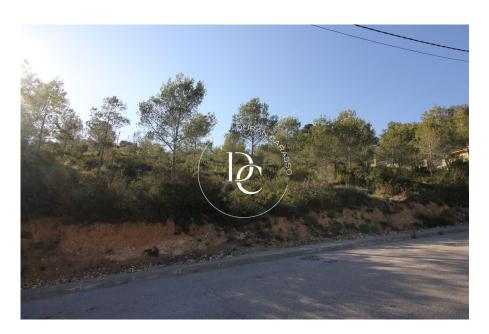

## Plot for sale in Olivella

Ref. 1996

In the Les Colines de Olivella Urbanization, we present this fantastic 1,041 m2 plot with a Southeast orientation that could be the beginning of your new life.

It is a piece of land that due to its size and orography (there is not an exaggerated slope) it is possible to build a generously sized house surrounded by nature.

Besides, the urbanization is very quiet and is very close to both Olivella and Vilafranca, so communications are good.

Don't miss out on this opportunity!

| Plot surface | 1,041 m <sup>2</sup> |
|--------------|----------------------|
|              |                      |