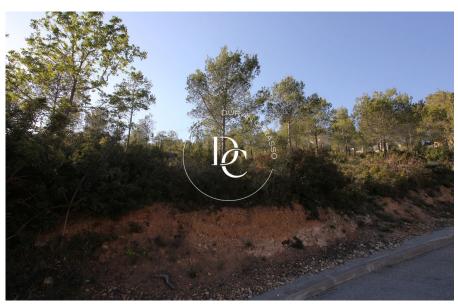

## Plot for sale in Olivella

Ref. 1996

In the Les Colines de Olivella Urbanization, we present this fantastic 1,041 m2 plot with a Southeast orientation that could be the beginning of your new life.

It is a piece of land that due to its size and orography (there is not an exaggerated slope) it is possible to build a generously sized house surrounded by nature.

Besides, the urbanization is very quiet and is very close to both Olivella and Vilafranca, so communications are good.

Don't miss out on this opportunity!

| Plot surface | 1,041 m <sup>2</sup> |
|--------------|----------------------|
|              |                      |