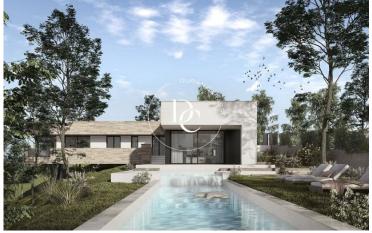

## Mas Mestre / Olivella

Duran Carasso presents this wonderful one-story house located in Olivella, surrounded by nature, very close to Sant Pere de Ribes, Sitges and Vilanova.

Built on a 1,511.50 m2 plot, this spectacular 205 m2 house has 4 bedrooms, 3 bathrooms and a large living-dining room, garage for 2 vehicles, swimming pool and barbecue.