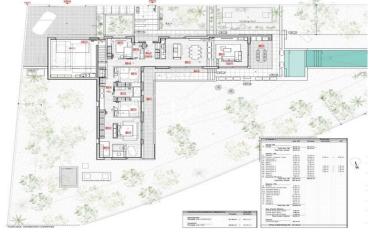

## CASA DE OBRA NUEVA EN MAS MESTRE

Mas Mestre / Olivella

| Price                    | €1,325,000         |
|--------------------------|--------------------|
| Surface                  | 201 m²             |
| Bedrooms                 | 4                  |
| Bathrooms                | 4                  |
| Plot                     | 1.511 m²           |
| Energy classification    | С                  |
| Energy performance index | 72.00 kw h/m² year |
| Emissions rating         | С                  |
| Emissions                | 14.00 co/m² year   |
| Year of construction     | 2023               |
|                          |                    |

## Mas Mestre / Olivella

Duran Carasso presents this wonderful one-story house located in Olivella, surrounded by nature, very close to Sant Pere de Ribes, Sitges and Vilanova.

Built on a 1,511.50 m2 plot, this spectacular 205 m2 house has 4 bedrooms, 3 bathrooms and a large living-dining room, garage for 2 vehicles, swimming pool and barbecue.