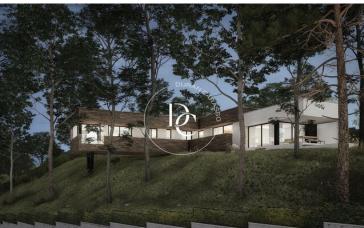

## Mas Mestre / Olivella

Duran Carasso presents this wonderful one-story house located in Olivella, surrounded by nature, very close to Sant Pere de Ribes, Sitges and Vilanova.

Built on a 1,511.50 m2 plot, this spectacular 205 m2 house has 4 bedrooms, 3 bathrooms and a large living-dining room, garage for 2 vehicles, swimming pool and barbecue.

This housing project plus land is characterized by achieving the best architectural design, optimizing resources to achieve maximum energy efficiency.

The house is worked under the parameters of Passivhaus that allows to reduce energy demand achieve high comfort inside it with hardly any supply costs. It is an investment for the future without a doubt.