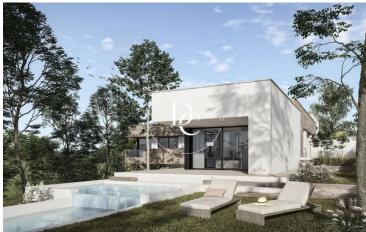

## Mas Mestre / Olivella

Duran Carasso presents this wonderful one-story house located in Olivella, surrounded by nature, very close to Sant Pere de Ribes, Sitges and Vilanova.

Built on a 1,511.50 m2 plot, this spectacular 205 m2 house has 4 bedrooms, 3 bathrooms and a large living-dining room, garage for 2 vehicles, swimming pool and barbecue.