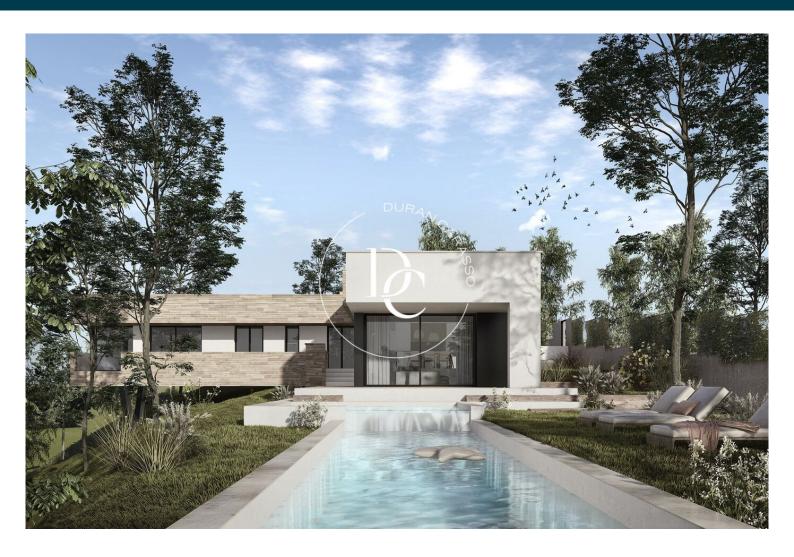

## Mas Mestre / Olivella

Duran Carasso presents this wonderful one-story house located in Olivella, surrounded by nature, very close to Sant Pere de Ribes, Sitges and Vilanova.

Built on a 1,511.50 m2 plot, this spectacular 205 m2 house has 4 bedrooms, 3 bathrooms and a large living-dining room, garage for 2 vehicles, swimming pool and barbecue.

This housing project plus land is characterized by achieving the best architectural design, optimizing resources to achieve maximum energy efficiency.

The house is worked under the parameters of Passivhaus that allows to reduce energy demand achieve high comfort inside it with hardly any supply costs. It is an investment for the future without a doubt.