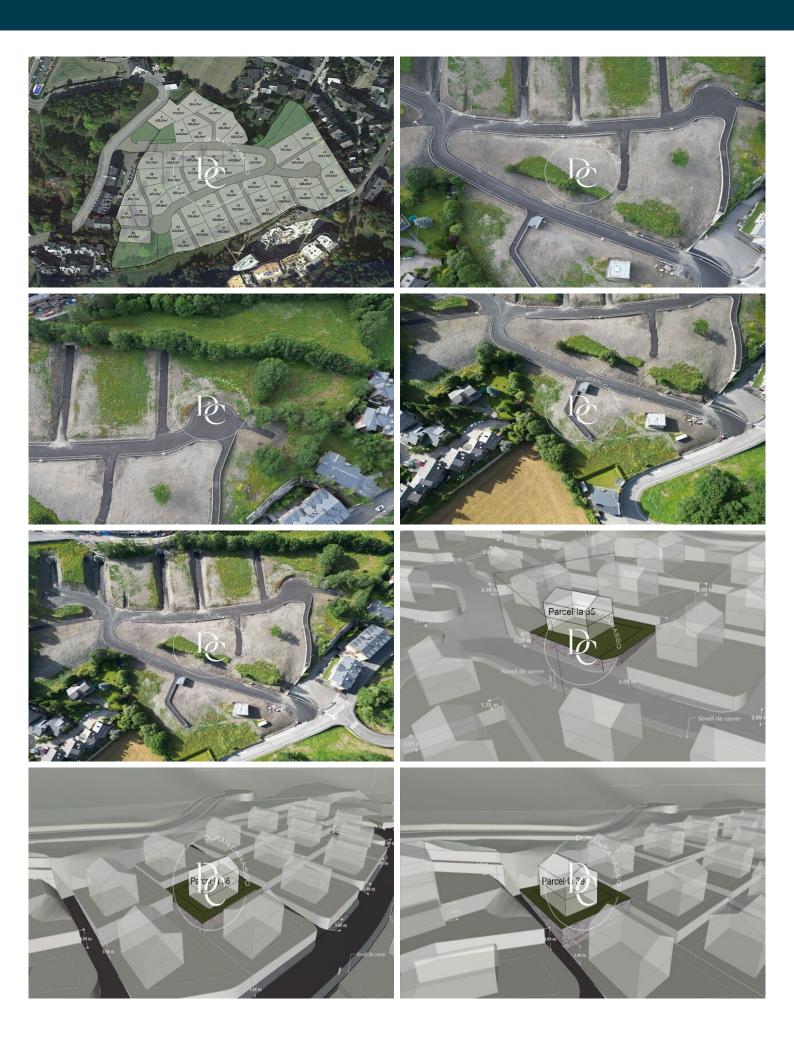

The urbanization is fully finished and has a surface area of 30,000 m2, it has private plots, green areas and areas ceded to the Comú de Ordino, as well as the construction of a municipal road in order to connect all the plots to the urbanization and the main road.

The layout and inclination of the land allows all the plots to be sunny and have panoramic views of the magnificent Ordino Valley (recognized as a Biosphere Reserve by UNESCO), the mountains that surround it, especially the iconic Pico el Comapedrosa (2,942m) and the old town of Ordino itself.