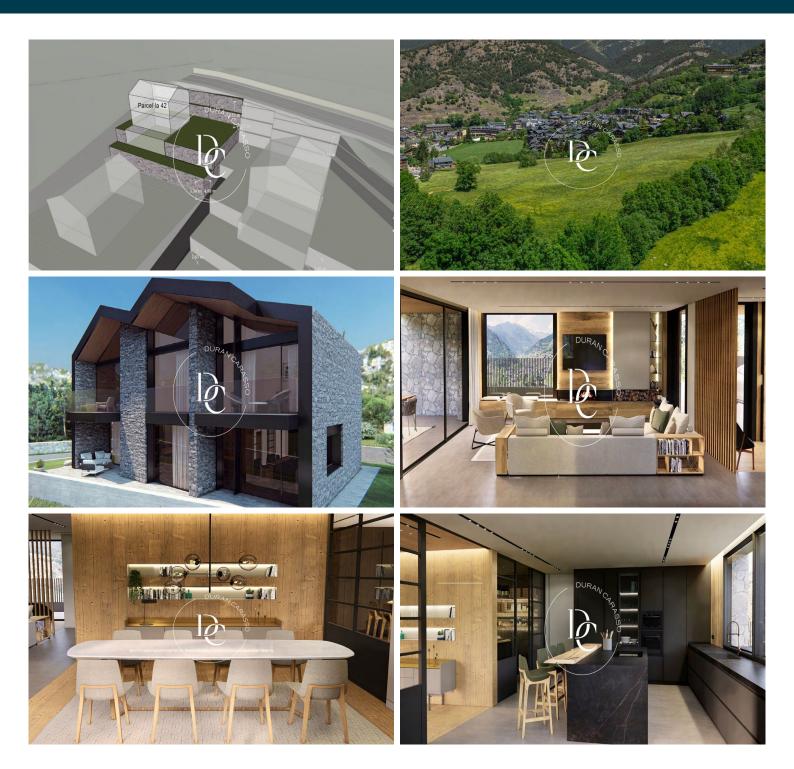

Possibility of acquiring the plot with a turnkey-built house within 12 months from €1,750,000.

Terres de Nicolau, the pinnacle of exclusivity, elegance and real estate comfort.