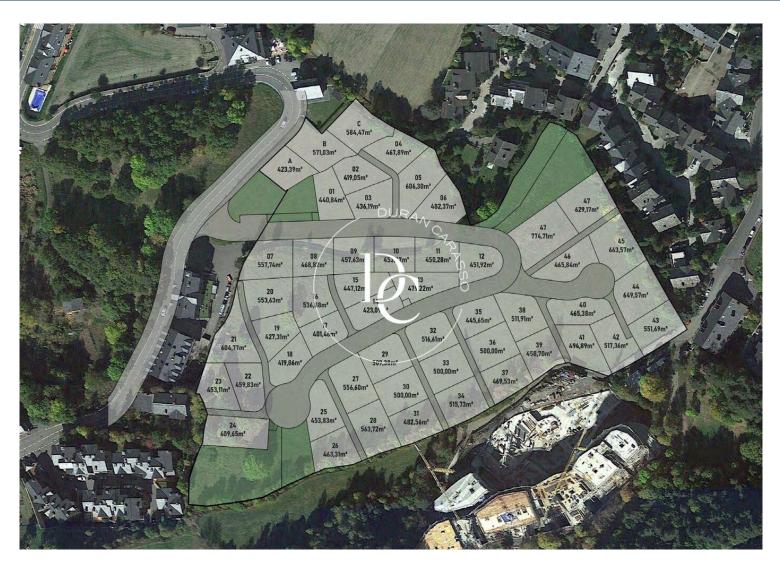

#### Ordino Pueblo / Ordino

Next to the Pleta de Ordino, we find the Terres de Nicolau urbanization, with 47 large plots of 400 m2 to 609 m2 that have a construction license and connection to all services.

The urbanization is fully finished and has a surface area of 30,000 m2, it has private plots, green areas and areas ceded to the Comú de Ordino, as well as the construction of a municipal road in order to connect all the plots to the urbanization and the main road.

The layout and inclination of the land allows all the plots to be sunny and have panoramic views of the magnificent Ordino Valley (recognized as a Biosphere Reserve by UNESCO), the mountains that surround it, especially the iconic Pico el Comapedrosa (2,942m) and the old town of Ordino itself.

## Units in this development

| Туре            | Plot                 |
|-----------------|----------------------|
| Unit            | P-7                  |
| Plot<br>Surface | е M <sup>2</sup> 553 |
| Price           | €955,000             |
| State           | Available            |
| Туре            | Plot                 |
| Unit            | P-8                  |
| Plot<br>Surface | e M <sup>2</sup> 471 |
| Price           | €816,000             |
| State           | Available            |
| Туре            | Plot                 |
| Unit            | P-35                 |
| Plot<br>Surface | M <sup>2</sup> 442   |
|                 | €857,000             |
|                 | Available            |
| Туре            | Plot                 |
| Unit            | P-36                 |
| Plot            | M2406                |
| Surface         | 5                    |
|                 | €810,000             |
| State           | Available            |
| Туре            | Plot                 |
| Unit            | P-39                 |
| Plot<br>Surface | M <sup>2</sup> 463   |
| Price           | €826,000             |
| State           | Available            |

| Туре           | e Plot               |
|----------------|----------------------|
| Unit           | P-42                 |
| Plot<br>Surfa  | се <sup>M2</sup> 547 |
| Price          | e €973,00            |
| State          | e Available          |
| Туре           | e Plot               |
| Unit           | P-1                  |
| Plot<br>Surfac | се <sup>M2</sup> 443 |
| Price          | e €790,00            |
| State          | e Available          |
| Туре           | e Plot               |
| Unit           |                      |
| Plot<br>Surfac | се <sup>M2</sup> 442 |
| Price          | e €788,00            |
| State          | e Available          |
| Туре           | e Plot               |
| Unit           |                      |
| Plot<br>Surfac | M <sup>2</sup> 488   |
|                | e €794,00            |
|                | e Available          |
| -              |                      |
| Туре           |                      |
| Unit<br>Plot   |                      |
| Surfac         | се <sup>M2</sup> 410 |
| Price          | e €670,00            |
| State          | e Available          |
| Туре           | e Plot               |
| Unit           | P-19                 |
| Plot<br>Surfac | се <sup>M2</sup> 425 |
|                | €738,00              |
| State          | e Available          |

| Туре            | Plot                 |
|-----------------|----------------------|
| Unit            | P-21                 |
| Plot<br>Surface | e M <sup>2</sup> 520 |
|                 | €918,000             |
| State           | Available            |
| Туре            | Plot                 |
| Unit            | P-31                 |
| Plot<br>Surface | e M <sup>2</sup> 487 |
| Price           | €868,000             |
| State           | Available            |
| Туре            | Plot                 |
| Unit            | P-34                 |
| Plot<br>Surface | e M <sup>2</sup> 515 |
| Price           | €918,000             |
| State           | Available            |
| Туре            | Plot                 |
| Unit            | P-37                 |
| Plot<br>Surface | e M <sup>2</sup> 465 |
|                 | €829,000             |
| State           | Available            |