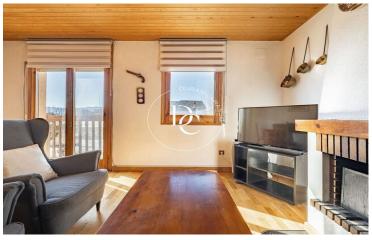

This cozy apartment has a double room and a comfortable single room, both rooms share a full bathroom.

In the day area we find the living-dining room, a cozy and versatile space, where you can enjoy unforgettable moments next to the fireplace, which adds a warm touch. The kitchen integrated into this space is fully equipped.