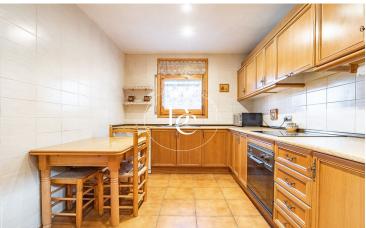

This cozy apartment has a double room and a comfortable single room, both rooms share a full bathroom.

In the day area we find the living-dining room, a cozy and versatile space, where you can enjoy unforgettable moments next to the fireplace, which adds a warm touch. The kitchen integrated into this space is fully equipped.