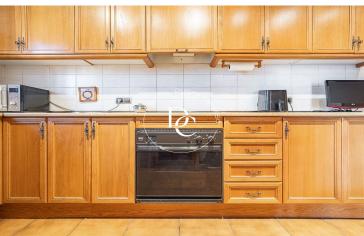

This cozy apartment has a double room and a comfortable single room, both rooms share a full bathroom.

In the day area we find the living-dining room, a cozy and versatile space, where you can enjoy unforgettable moments next to the fireplace, which adds a warm touch. The kitchen integrated into this space is fully equipped.