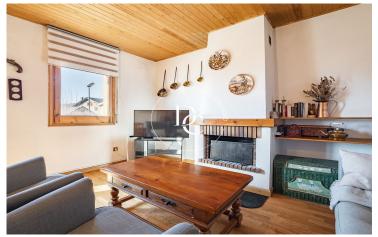

This cozy apartment has a double room and a comfortable single room, both rooms share a full bathroom.

In the day area we find the living-dining room, a cozy and versatile space, where you can enjoy unforgettable moments next to the fireplace, which adds a warm touch. The kitchen integrated into this space is fully equipped.