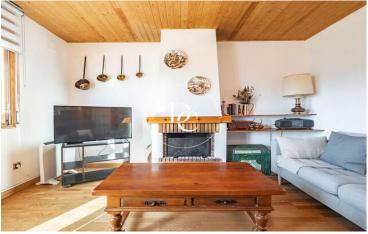

This cozy apartment has a double room and a comfortable single room, both rooms share a full bathroom.

In the day area we find the living-dining room, a cozy and versatile space, where you can enjoy unforgettable moments next to the fireplace, which adds a warm touch. The kitchen integrated into this space is fully equipped.