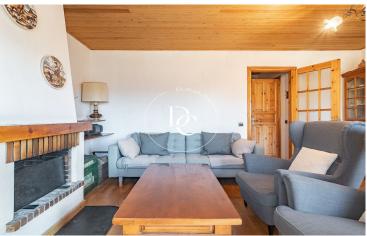

This cozy apartment has a double room and a comfortable single room, both rooms share a full bathroom.

In the day area we find the living-dining room, a cozy and versatile space, where you can enjoy unforgettable moments next to the fireplace, which adds a warm touch. The kitchen integrated into this space is fully equipped.