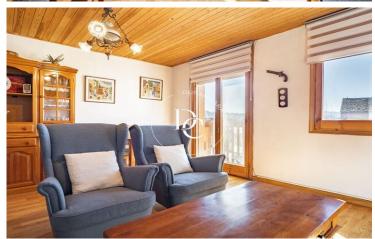

This cozy apartment has a double room and a comfortable single room, both rooms share a full bathroom.

In the day area we find the living-dining room, a cozy and versatile space, where you can enjoy unforgettable moments next to the fireplace, which adds a warm touch. The kitchen integrated into this space is fully equipped.