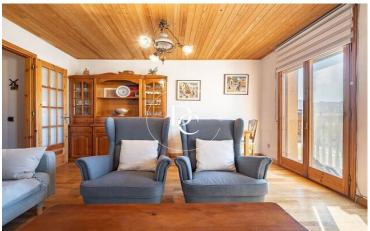

This cozy apartment has a double room and a comfortable single room, both rooms share a full bathroom.

In the day area we find the living-dining room, a cozy and versatile space, where you can enjoy unforgettable moments next to the fireplace, which adds a warm touch. The kitchen integrated into this space is fully equipped.