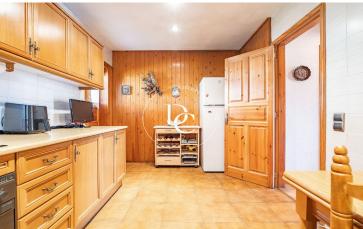

This cozy apartment has a double room and a comfortable single room, both rooms share a full bathroom.

In the day area we find the living-dining room, a cozy and versatile space, where you can enjoy unforgettable moments next to the fireplace, which adds a warm touch. The kitchen integrated into this space is fully equipped.