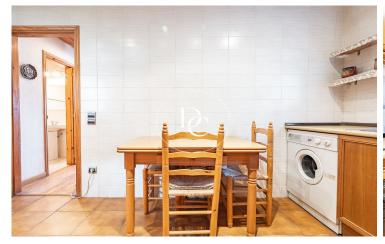

This cozy apartment has a double room and a comfortable single room, both rooms share a full bathroom.

In the day area we find the living-dining room, a cozy and versatile space, where you can enjoy unforgettable moments next to the fireplace, which adds a warm touch. The kitchen integrated into this space is fully equipped.