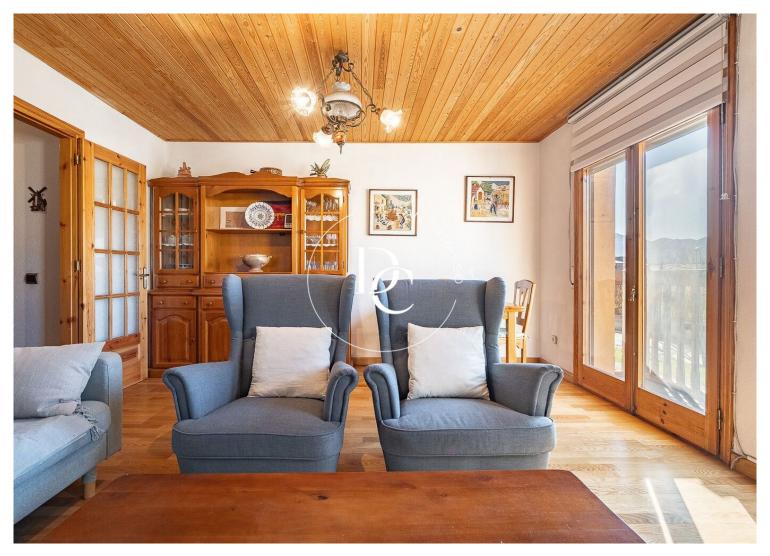

This cozy apartment has a double room and a comfortable single room, both rooms share a full bathroom.

In the day area we find the living-dining room, a cozy and versatile space, where you can enjoy unforgettable moments next to the fireplace, which adds a warm touch. The kitchen integrated into this space is fully equipped.