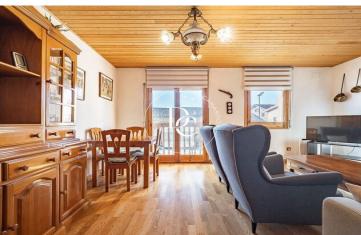

This cozy apartment has a double room and a comfortable single room, both rooms share a full bathroom.

In the day area we find the living-dining room, a cozy and versatile space, where you can enjoy unforgettable moments next to the fireplace, which adds a warm touch. The kitchen integrated into this space is fully equipped.