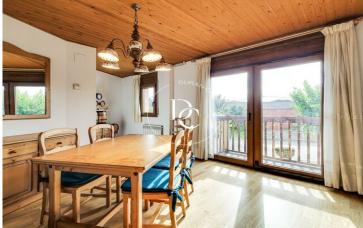

On the first floor, there is a spacious and bright living room with fireplace, facing south, which includes a large balcony and views of the Sierra del Cadí. The kitchen is independent, fully equipped and has a laundry area, as well as a window that overlooks the garden area. There is also a guest bathroom and storage space under the stairs.