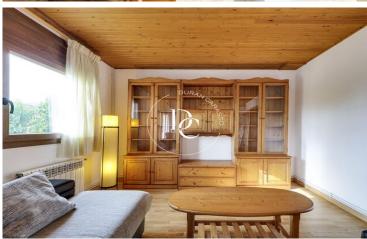

On the first floor, there is a spacious and bright living room with fireplace, facing south, which includes a large balcony and views of the Sierra del Cadí. The kitchen is independent, fully equipped and has a laundry area, as well as a window that overlooks the garden area. There is also a guest bathroom and storage space under the stairs.