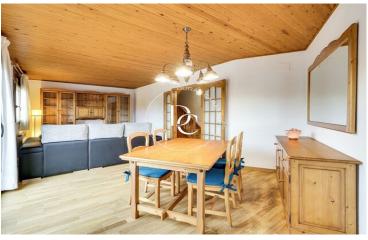

On the first floor, there is a spacious and bright living room with fireplace, facing south, which includes a large balcony and views of the Sierra del Cadí. The kitchen is independent, fully equipped and has a laundry area, as well as a window that overlooks the garden area. There is also a guest bathroom and storage space under the stairs.