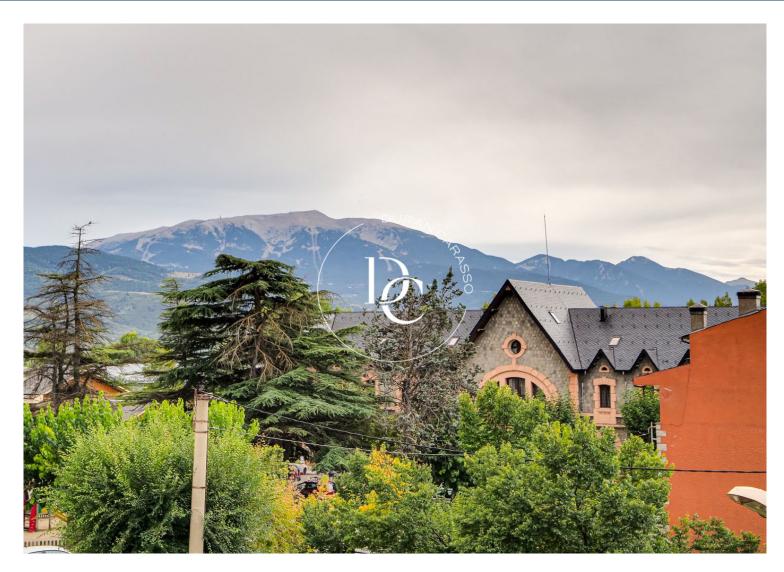

On the first floor, there is a spacious and bright living room with fireplace, facing south, which includes a large balcony and views of the Sierra del Cadí. The kitchen is independent, fully equipped and has a laundry area, as well as a window that overlooks the garden area. There is also a guest bathroom and storage space under the stairs.