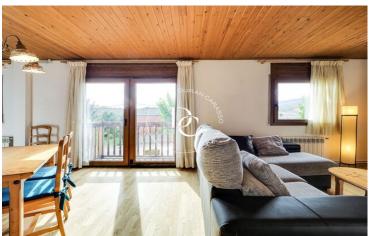

On the first floor, there is a spacious and bright living room with fireplace, facing south, which includes a large balcony and views of the Sierra del Cadí. The kitchen is independent, fully equipped and has a laundry area, as well as a window that overlooks the garden area. There is also a guest bathroom and storage space under the stairs.