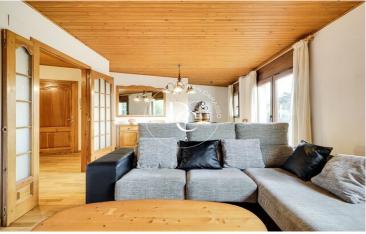

On the first floor, there is a spacious and bright living room with fireplace, facing south, which includes a large balcony and views of the Sierra del Cadí. The kitchen is independent, fully equipped and has a laundry area, as well as a window that overlooks the garden area. There is also a guest bathroom and storage space under the stairs.