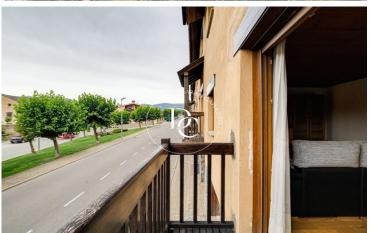

On the first floor, there is a spacious and bright living room with fireplace, facing south, which includes a large balcony and views of the Sierra del Cadí. The kitchen is independent, fully equipped and has a laundry area, as well as a window that overlooks the garden area. There is also a guest bathroom and storage space under the stairs.