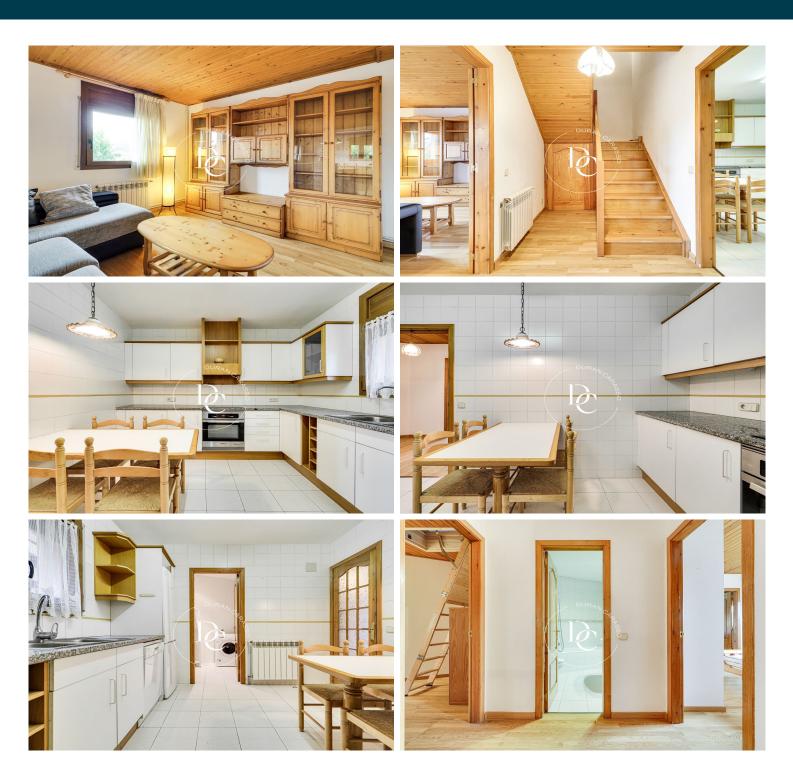

## Puigcerdà / La Cerdanya

This house is located in one of the most central and commercial areas of Puigcerda, which makes it very accessible.

It has a comfortable layout over three floors. The main entrance gives us access to the ground floor, where the parking is located, which has two spaces and a storage room. This 33 m² floor connects with a communal garden area.

On the first floor, there is a spacious and bright living room with fireplace, facing south, which includes a large balcony and views of the Sierra del Cadí. The kitchen is independent, fully equipped and has a laundry area, as well as a window that overlooks the garden area. There is also a guest bathroom and storage space under the stairs.

On the upper floor is the night area, which includes a suite with a full bathroom, two large double rooms and a single room. The latter has access to an attic area that can be used for different purposes. All spaces are bright and have gas heating, parquet floors and aluminum carpentry.