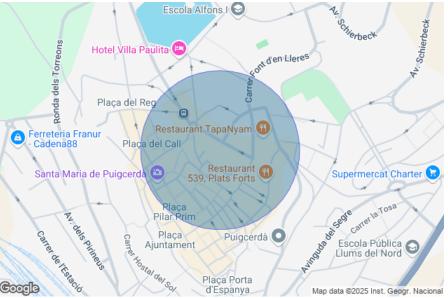

## Plot with project for sale in the center of Puigcerda.

Ref. 5164

Plot with multi-family building project. Investment opportunity for real estate development in Puigcerdà, ideal for a developer looking for one of the best plots in the area, located in the station neighborhood. Central and nostalgic neighborhood of the capital of Cerdanya, Puigcerdà, which has all kinds of services such as schools, hospital, pharmacies, bars and restaurants, hotels, supermarkets and cafes, even a heliport, and all next to the train station and buses. The plot is perfectly connected by the funicular without having to take the car to the historic center, with its pedestrian streets, small shops, boutiques, restaurants and leisure. We found this 230m2 plot of land with a project compatible with buildability on the plot of a multifamily building for apartme...