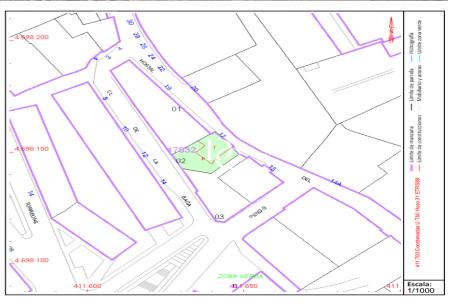

## Plot with project for sale in the center of Puigcerda.

Ref. 5164

Plot with multi-family building project. Investment opportunity for real estate development in Puigcerdà, ideal for a developer looking for one of the best plots in the area, located in the station neighborhood. Central and nostalgic neighborhood of the capital of Cerdanya, Puigcerdà, which has all kinds of services such as schools, hospital, pharmacies, bars and restaurants, hotels, supermarkets and cafes, even a heliport, and all next to the train station and buses. The plot is perfectly connected by the funicular without having to take the car to the historic center, with its pedestrian streets, small shops, boutiques, restaurants and leisure. We found this 230m2 plot of land with a project compatible with buildability on the plot of a multifamily building for apartme...

| Plot surface        | 230 m <sup>2</sup> |
|---------------------|--------------------|
|                     |                    |
| Purchase-sale price | 640,000 € + taxes  |