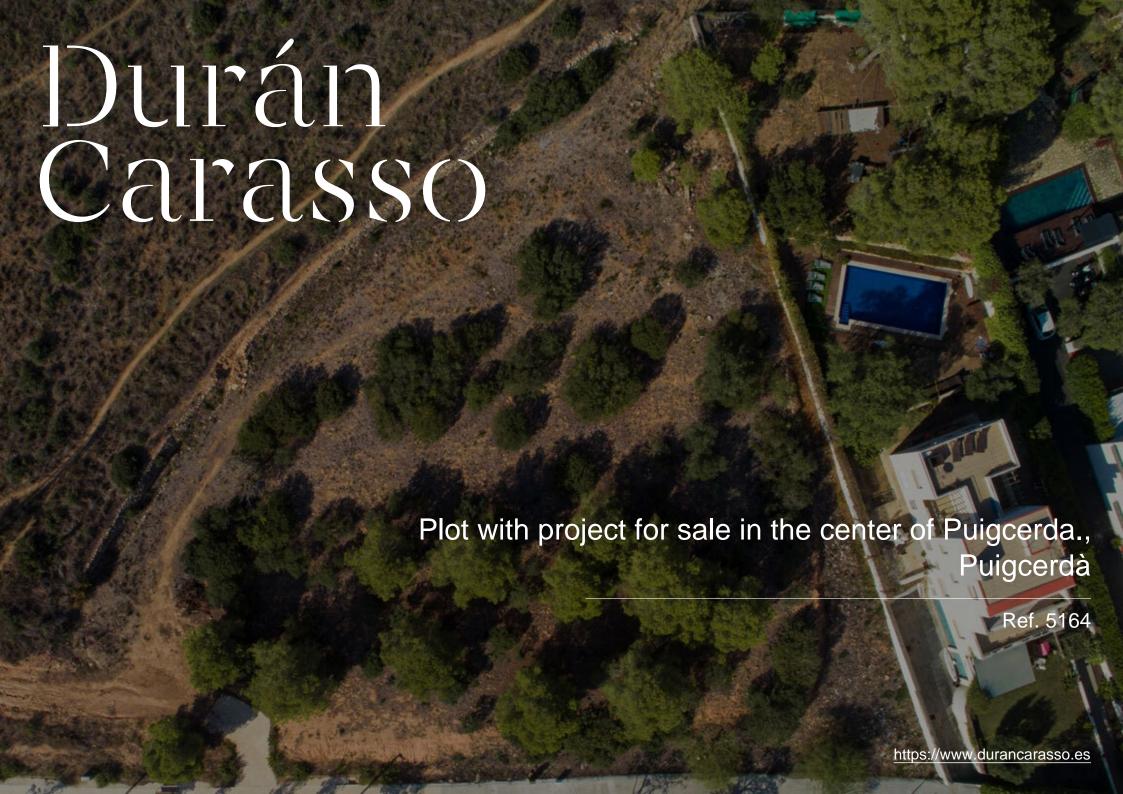

## Plot with project for sale in the center of Puigcerda.

Ref. 5164

Plot with multi-family building project. Investment opportunity for real estate development in Puigcerdà, ideal for a developer looking for one of the best plots in the area, located in the station neighborhood. Central and nostalgic neighborhood of the capital of Cerdanya, Puigcerdà, which has all kinds of services such as schools, hospital, pharmacies, bars and restaurants, hotels, supermarkets and cafes, even a heliport, and all next to the train station and buses. The plot is perfectly connected by the funicular without having to take the car to the historic center, with its pedestrian streets, small shops, boutiques, restaurants and leisure. We found this 230m2 plot of land with a project compatible with buildability on the plot of a multifamily building for apartme...