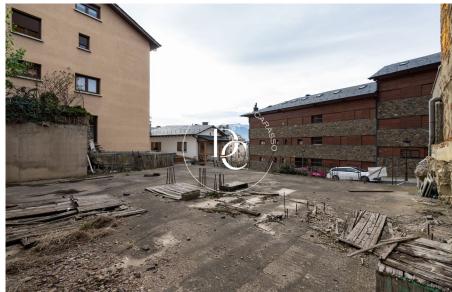

## Plot with project for sale in the center of Puigcerda.

Ref. 5164

Plot with multi-family building project. Investment opportunity for real estate development in Puigcerdà, ideal for a developer looking for one of the best plots in the area, located in the station neighborhood. Central and nostalgic neighborhood of the capital of Cerdanya, Puigcerdà, which has all kinds of services such as schools, hospital, pharmacies, bars and restaurants, hotels, supermarkets and cafes, even a heliport, and all next to the train station and buses. The plot is perfectly connected by the funicular without having to take the car to the historic center, with its pedestrian streets, small shops, boutiques, restaurants and leisure. We found this 230m2 plot of land with a project compatible with buildability on the plot of a multifamily building for apartme...