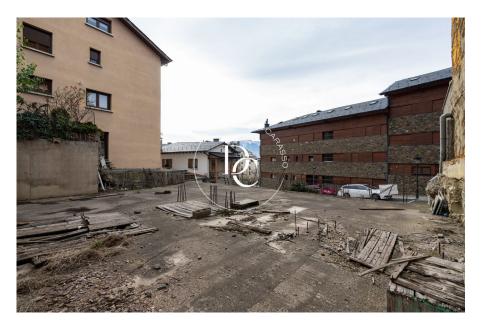

## Plot with project for sale in the center of Puigcerda.

Ref. 5164

Plot with multi-family building project. Investment opportunity for real estate development in Puigcerdà, ideal for a developer looking for one of the best plots in the area, located in the station neighborhood. Central and nostalgic neighborhood of the capital of Cerdanya, Puigcerdà, which has all kinds of services such as schools, hospital, pharmacies, bars and restaurants, hotels, supermarkets and cafes, even a heliport, and all next to the train station and buses. The plot is perfectly connected by the funicular without having to take the car to the historic center, with its pedestrian streets, small shops, boutiques, restaurants and leisure. We found this 230m2 plot of land with a project compatible with buildability on the plot of a multifamily building for apartme...