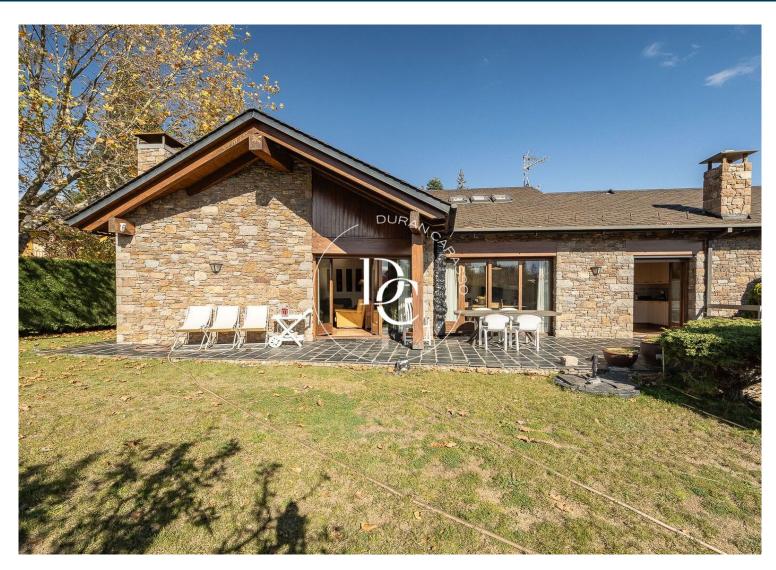

## Puigcerdà / La Cerdanya

This home located in Puigcerdà, enjoys the privilege of being in the Lake area.

A house of almost 300m2 on a 1000m2 plot, with indisputable functionality due to its location.

Comfortable and naturally illuminated, this home has the main rooms on the ground floor: a living room with fireplace linked to a private dining room and direct access to the garden, an independent and fully equipped kitchen, 4 bedrooms - one of them a suite - and 3 bathrooms. All rooms comfortable, spacious and pleasant. A multipurpose room in the loft area with its own bathroom, and another games room and a service room on the underground floor with direct access to the plot.

A few meters from the Lake, this idyllic environment from where you can enjoy pleasant walks along the centenary pond framed by the unique nature of the place and the location of this home makes it a wonder to be able to enjoy the tranquility of the most commercial town of Cerdanya, proximity to restaurants and entertainment venues.