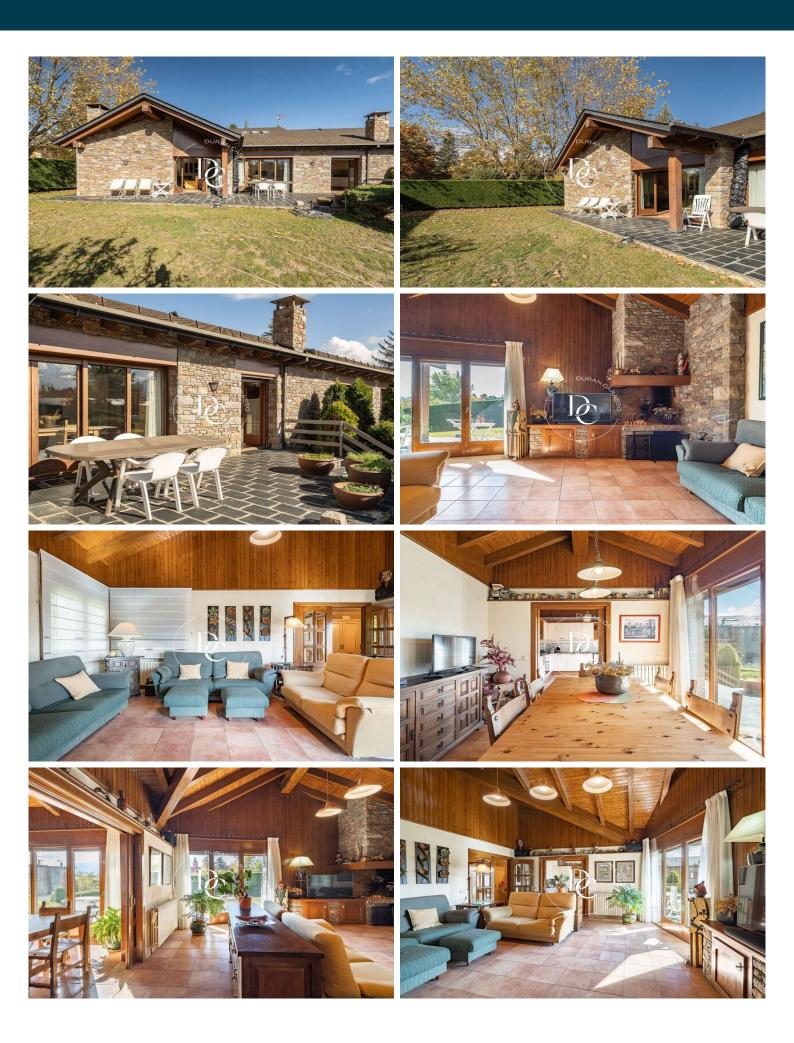

## Puigcerdà / La Cerdanya

This home located in Puigcerdà, enjoys the privilege of being in the Lake area.

A house of almost 300m2 on a 1000m2 plot, with indisputable functionality due to its location.

Comfortable and naturally illuminated, this home has the main rooms on the ground floor: a living room with fireplace linked to a private dining room and direct access to the garden, an independent and fully equipped kitchen, 4 bedrooms - one of them a suite - and 3 bathrooms. All rooms comfortable, spacious and pleasant. A multipurpose room in the loft area with its own bathroom, and another games room and a service room on the underground floor with direct access to the plot.