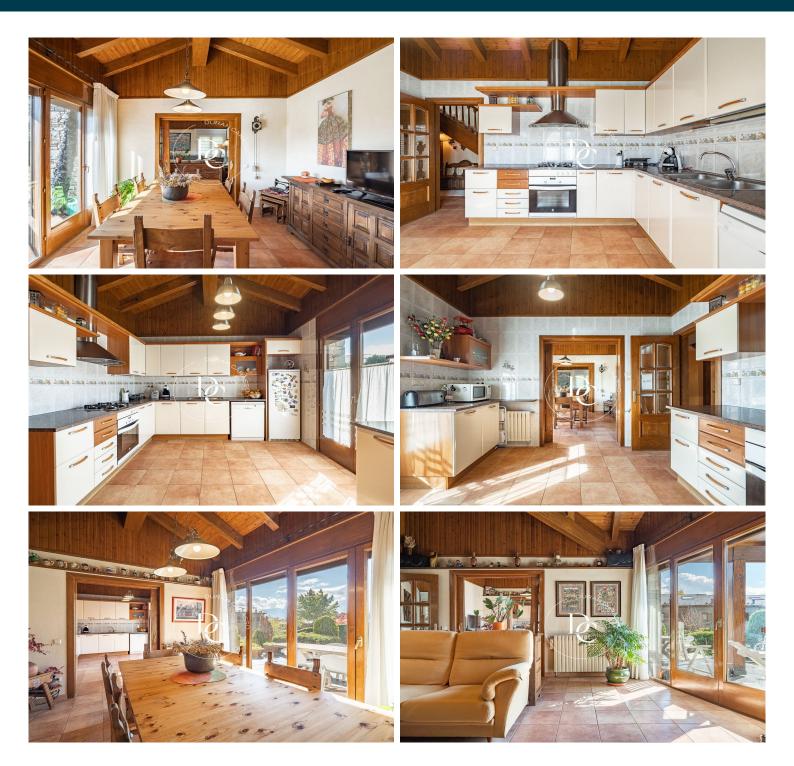

## Puigcerdà / La Cerdanya

This home located in Puigcerdà, enjoys the privilege of being in the Lake area.

A house of almost 300m2 on a 1000m2 plot, with indisputable functionality due to its location.

Comfortable and naturally illuminated, this home has the main rooms on the ground floor: a living room with fireplace linked to a private dining room and direct access to the garden, an independent and fully equipped kitchen, 4 bedrooms - one of them a suite - and 3 bathrooms. All rooms comfortable, spacious and pleasant. A multipurpose room in the loft area with its own bathroom, and another games room and a service room on the underground floor with direct access to the plot.