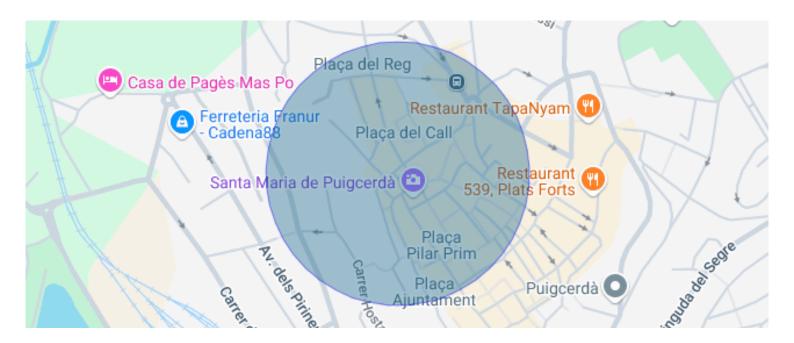

## Puigcerdà / La Cerdanya

A brand new home, in the old town of Puigcerdà, and with views of the emblematic Camapanario, awaits you to enjoy a holiday in the center of town with the functionality of having the shopping and restaurant area very close.

Perfectly located 15 minutes from the ski slopes, and 2 minutes from Lake Puigcerdà and a captivating natural environment such as La Cerdanya. The most desired option for lovers of snow, sports, and also comfort.