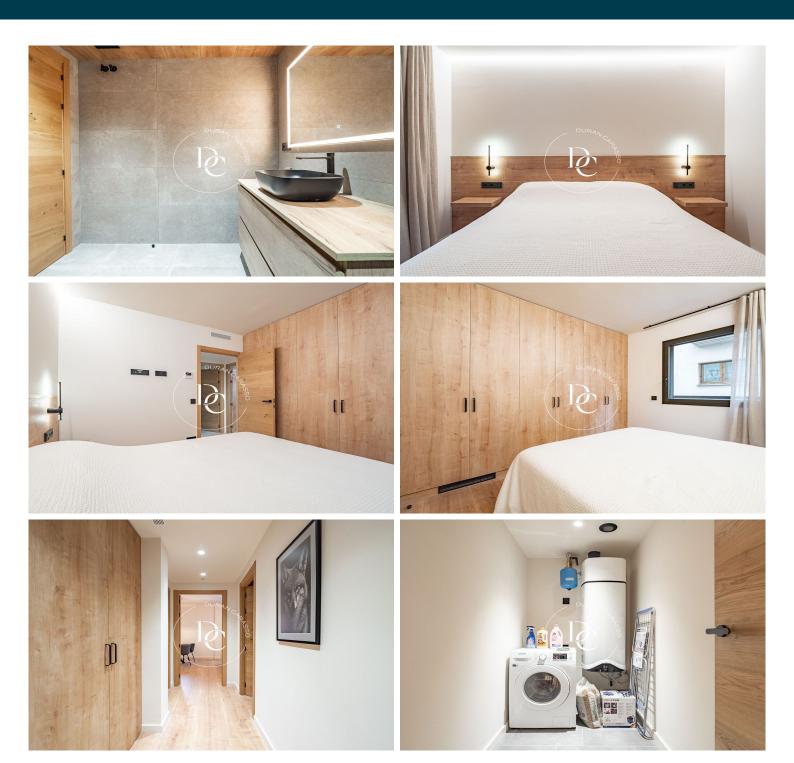

An apartment with 2 bedrooms, all exterior and charmingly furnished, and 1 conditioned bathroom. An open and modern fully equipped kitchen. And underfloor aerothermal heating. The quality finishes and the various details together with the fireplace will make this charming place, your most versatile mountain refuge. The quality finishes and the various decorative details together with the fireplace will make this charming place, your most versatile mountain refuge.