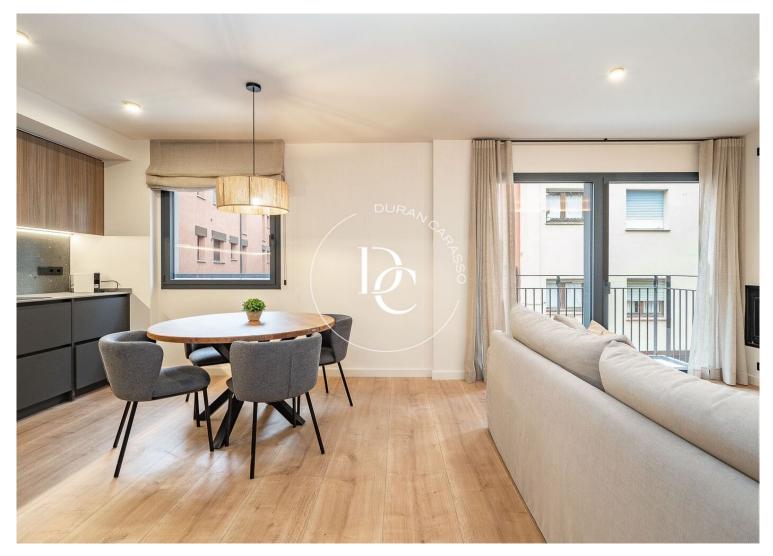

## Puigcerdà / La Cerdanya

A brand new home, in the old town of Puigcerdà, and with views of the emblematic Camapanario, awaits you to enjoy a holiday in the center of town with the functionality of having the shopping and restaurant area very close.

An apartment with 2 bedrooms, all exterior and charmingly furnished, and 1 conditioned bathroom. An open and modern fully equipped kitchen. And underfloor aerothermal heating. The quality finishes and the various details together with the fireplace will make this charming place, your most versatile mountain refuge. The quality finishes and the various decorative details together with the fireplace will make this charming place, your most versatile mountain refuge.