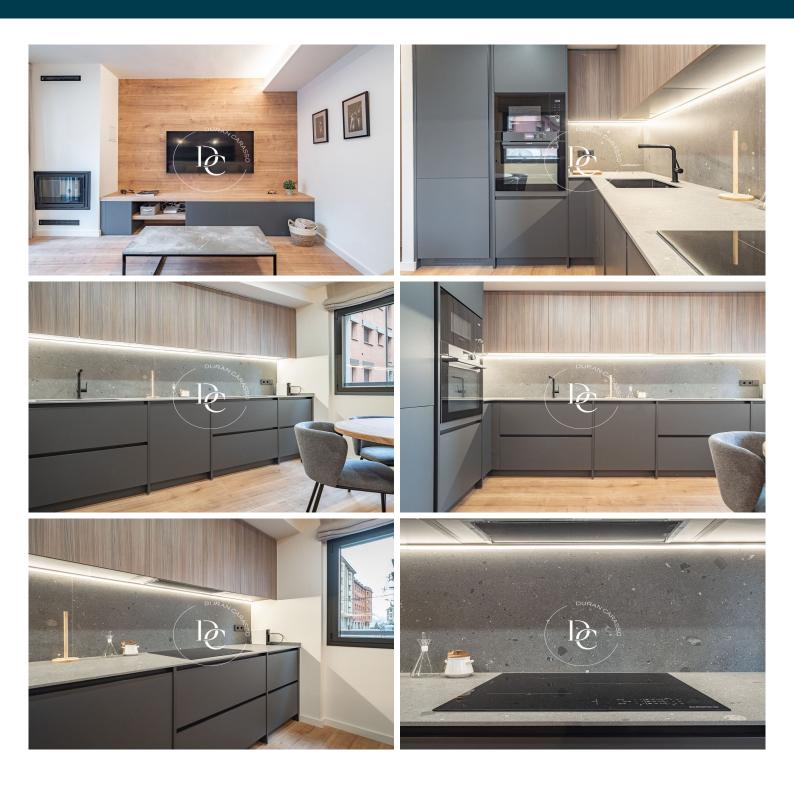

An apartment with 2 bedrooms, all exterior and charmingly furnished, and 1 conditioned bathroom. An open and modern fully equipped kitchen. And underfloor aerothermal heating. The quality finishes and the various details together with the fireplace will make this charming place, your most versatile mountain refuge. The quality finishes and the various decorative details together with the fireplace will make this charming place, your most versatile mountain refuge.