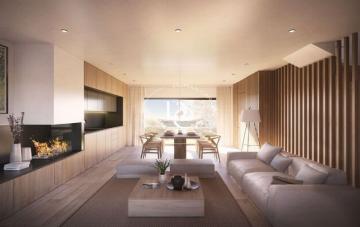

The interior image, where wood has been used as the main material, contrasted with black and white, gives the necessary warmth in response to the climate of the area.