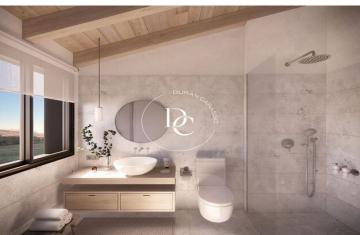

The interior image, where wood has been used as the main material, contrasted with black and white, gives the necessary warmth in response to the climate of the area.