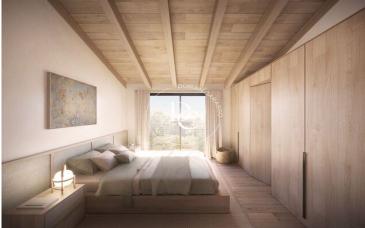

The interior image, where wood has been used as the main material, contrasted with black and white, gives the necessary warmth in response to the climate of the area.