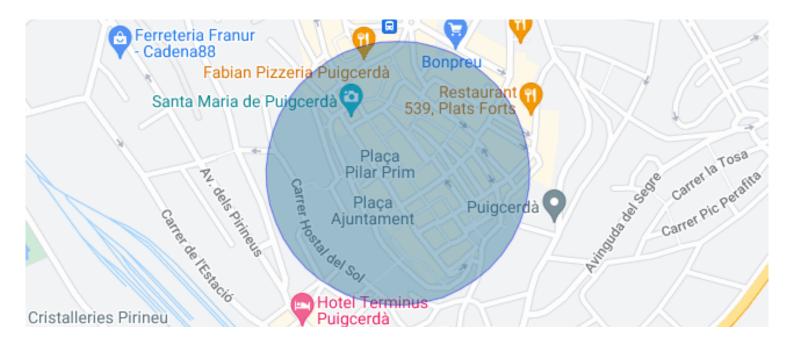

## Vilallobent / Puigcerdà

The residential complex is an isolated construction that corresponds to 8 houses in a row, located on the southern edge of the municipality of Vilallobent, in the municipality of Puigcerdà.