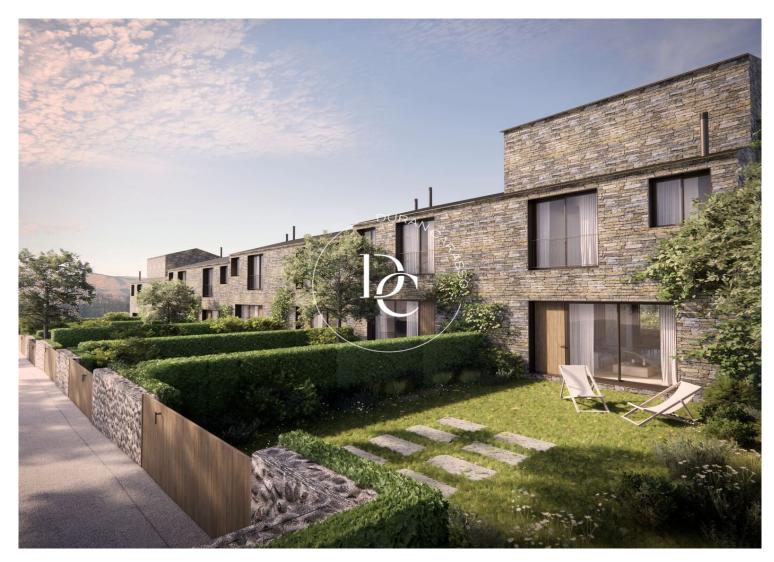

## Vilallobent / Puigcerdà

The residential complex is an isolated construction that corresponds to 8 houses in a row, located on the southern edge of the municipality of Vilallobent, in the municipality of Puigcerdà.

This project, with linear volumetry, adapts to the topographic variations of the plot, creating different levels of the plot, which correspond to each private garden. Each house has two private outdoor spaces, one facing south, and the other facing north with views.

The exterior image of the complex responds to the balance between traditional elements with a stone façade and slate roof, with current carpentry elements and dark blinds, creating a modern aesthetic adapted to the characteristics of the place.