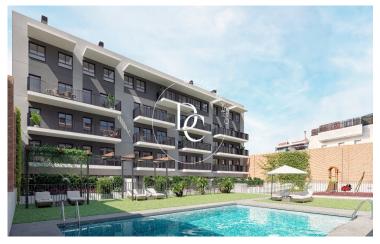

## NEW DEVELOPMENT FOR SALE IN SABADELL

Sabadell / Vallès Occidental

Price from €265,000 Surface 77 m² - 170 m²

Units 9

√ Heating

√ Storage

✓ Lift

✓ Gym

## Sabadell / Vallès Occidental

new building (work) in Sabadell.

, gymnasium, heating and storage room.