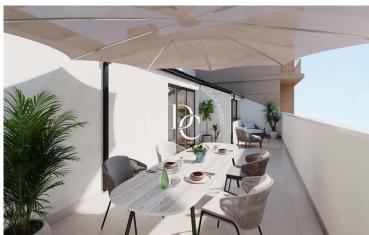

## NEW DEVELOPMENT FOR SALE IN SABADELL

Sabadell / Vallès Occidental

Price from €265,000 Surface 77 m² - 170 m²

Units 9

√ Heating

√ Storage

✓ Lift

✓ Gym

## Sabadell / Vallès Occidental

new building (work) in Sabadell.

, gymnasium, heating and storage room.