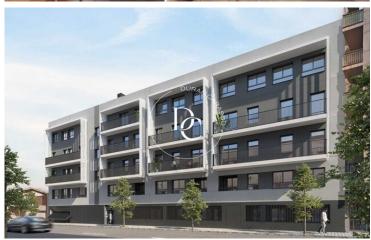

## NEW DEVELOPMENT FOR SALE IN SABADELL

Sabadell / Vallès Occidental

Price from €265,000 Surface 77 m² - 170 m²

Units 9

√ Heating

√ Storage

✓ Lift

✓ Gym

## Sabadell / Vallès Occidental

new building (work) in Sabadell.

, gymnasium, heating and storage room.