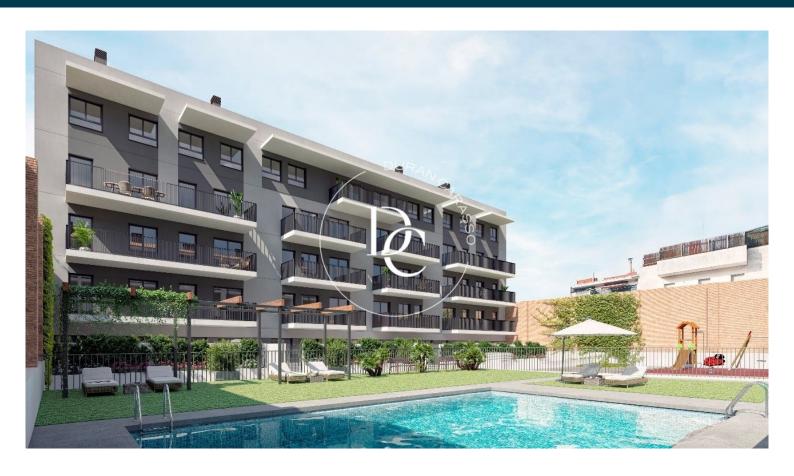

## NEW DEVELOPMENT FOR SALE IN SABADELL

Sabadell / Vallès Occidental

Price from €265,000 Surface 77 m² - 170 m²

Units 9

√ Heating

√ Storage

✓ Lift

✓ Gym

## Sabadell / Vallès Occidental

new building (work) in Sabadell.

, gymnasium, heating and storage room.