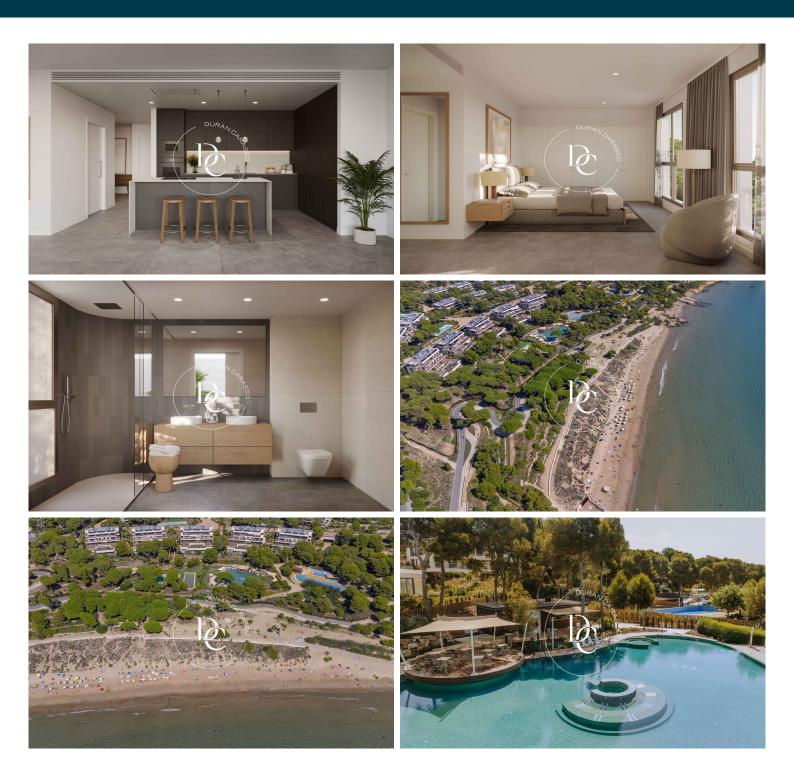

## Salou / Tarragonès

30 apartments with 2 to 4 bedrooms, with spacious and bright rooms, a terrace and access to a communal area with a swimming pool.

The apartments are part of the private resort, next to the sea, 10 minutes from Tarragona and 1 hour and 20 minutes from Barcelona. Discover three world-class golf courses designed by legendary golfer Greg Norman. Beach Club of Europe. Likewise, the resort has several restaurants with a first-class gastronomic offer.

They include services such as comprehensive maintenance of common areas, 24-hour surveillance and security, resident service, gym, Kids Club, 11 kilometers of secondary roads integrated into nature for walking, running or cycling and exclusive benefits such as a monthly activity program for adults and children focused on nature, well-being or gastronomy