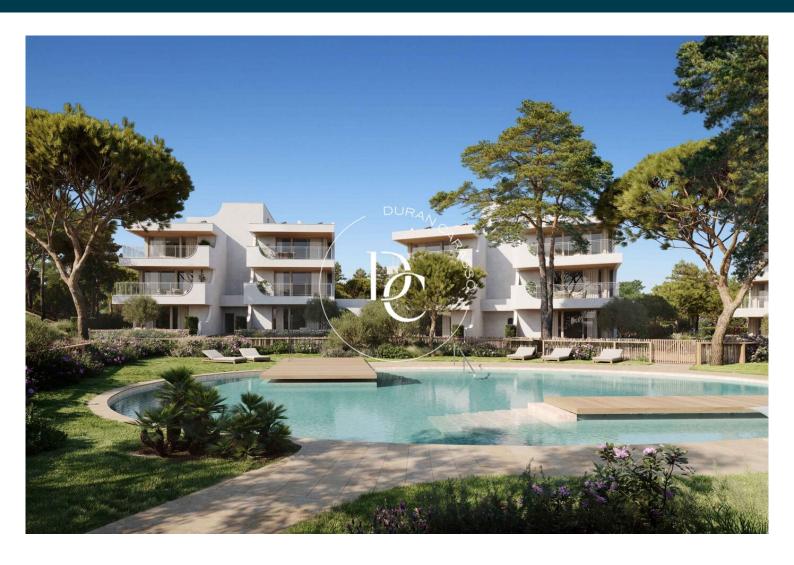

## NEW DEVELOPMENT WITH POOL FOR SALE IN SALOU

Salou / Tarragonès

Price from €538,000

Surface 93 m<sup>2</sup> - 138 m<sup>2</sup>

Units 33

✓ Air conditioning ✓ Heating

√ Storage √ Security

✓ Parking ✓ Terrace

## Salou / Tarragonès

30 apartments with 2 to 4 bedrooms, with spacious and bright rooms, a terrace and access to a communal area with a swimming pool.

The apartments are part of the private resort, next to the sea, 10 minutes from Tarragona and 1 hour and 20 minutes from Barcelona. Discover three world-class golf courses designed by legendary golfer Greg Norman. Beach Club of Europe. Likewise, the resort has several restaurants with a first-class gastronomic offer.

They include services such as comprehensive maintenance of common areas, 24-hour surveillance and security, resident service, gym, Kids Club, 11 kilometers of secondary roads integrated into nature for walking, running or cycling and exclusive benefits such as a monthly activity program for adults and children focused on nature, well-being or gastronomy