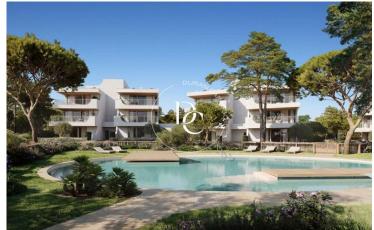

## NEW DEVELOPMENT WITH POOL FOR SALE IN SALOU

Salou / Tarragonès

Price from €538,000

Surface 93 m<sup>2</sup> - 138 m<sup>2</sup>

Units 33

✓ Air conditioning ✓ Heating

√ Storage √ Security

✓ Parking ✓ Terrace

## Salou / Tarragonès

30 apartments with 2 to 4 bedrooms, with spacious and bright rooms, a terrace and access to a communal area with a swimming pool.

The apartments are part of the private resort, next to the sea, 10 minutes from Tarragona and 1 hour and 20 minutes from Barcelona. Discover three world-class golf courses designed by legendary golfer Greg Norman. Beach Club of Europe. Likewise, the resort has several restaurants with a first-class gastronomic offer.

They include services such as comprehensive maintenance of common areas, 24-hour surveillance and security, resident service, gym, Kids Club, 11 kilometers of secondary roads integrated into nature for walking, running or cycling and exclusive benefits such as a monthly activity program for adults and children focused on nature, well-being or gastronomy