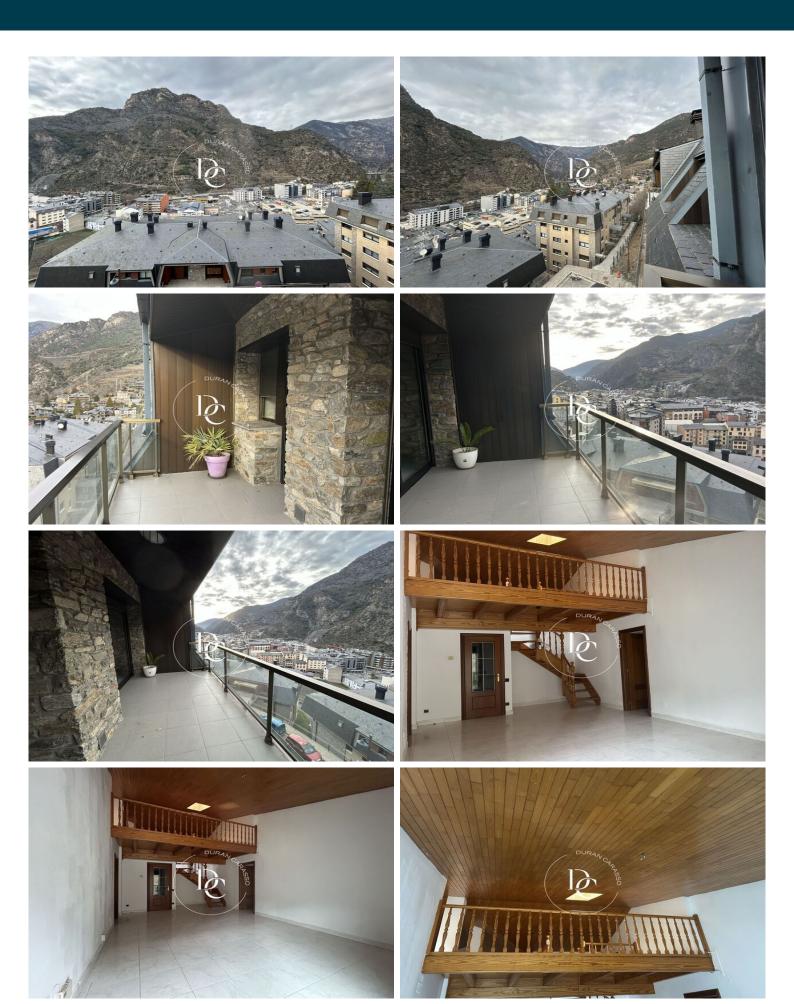

## 160 SQM ATTIC WITH VIEWS AND TERRACE FOR RENT IN SANT JULIÀ DE LORIA

Sant Julià de Loria / Sant Julià de Loria

| Price                 | €2,000 / month | √ Pe   |
|-----------------------|----------------|--------|
| Sur. built            | 160 m²         | ✓ Mo   |
| Bedrooms              | 4              | ✓ Lift |
| Bathrooms             | 2              | ✓ Te   |
| Energy classification | Pending        | √ Bu   |
| Emissions rating      | Pending        |        |
| Year of construction  | 1990           |        |
| Floor                 | 5              |        |
|                       |                |        |

## Sant Julià de Loria / Sant Julià de Loria

160 sqm penthouse with a 10sqm terrace and views in Sant Julià de Loria.

The property has 4 bedrooms, 2 bathrooms, 1 parking space, fitted wardrobes, laundry room, heating, concierge and storage room.