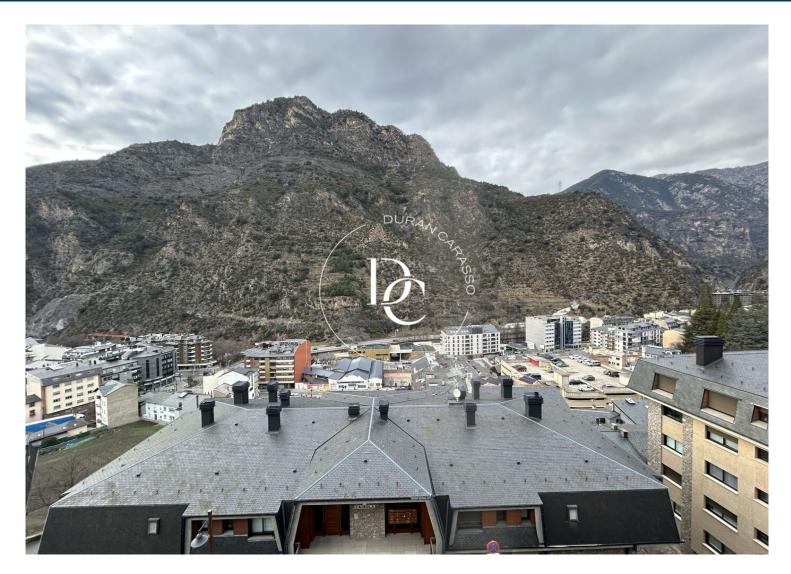

## 160 SQM ATTIC WITH VIEWS AND TERRACE FOR RENT IN SANT JULIÀ DE LORIA

Sant Julià de Loria / Sant Julià de Loria

| Price                 | €2,000 / month | √ Pe   |
|-----------------------|----------------|--------|
| Sur. built            | 160 m²         | ✓ Mo   |
| Bedrooms              | 4              | ✓ Lift |
| Bathrooms             | 2              | ✓ Te   |
| Energy classification | Pending        | √ Bu   |
| Emissions rating      | Pending        |        |
| Year of construction  | 1990           |        |
| Floor                 | 5              |        |
|                       |                |        |

## Sant Julià de Loria / Sant Julià de Loria

160 sqm penthouse with a 10sqm terrace and views in Sant Julià de Loria.

The property has 4 bedrooms, 2 bathrooms, 1 parking space, fitted wardrobes, laundry room, heating, concierge and storage room.