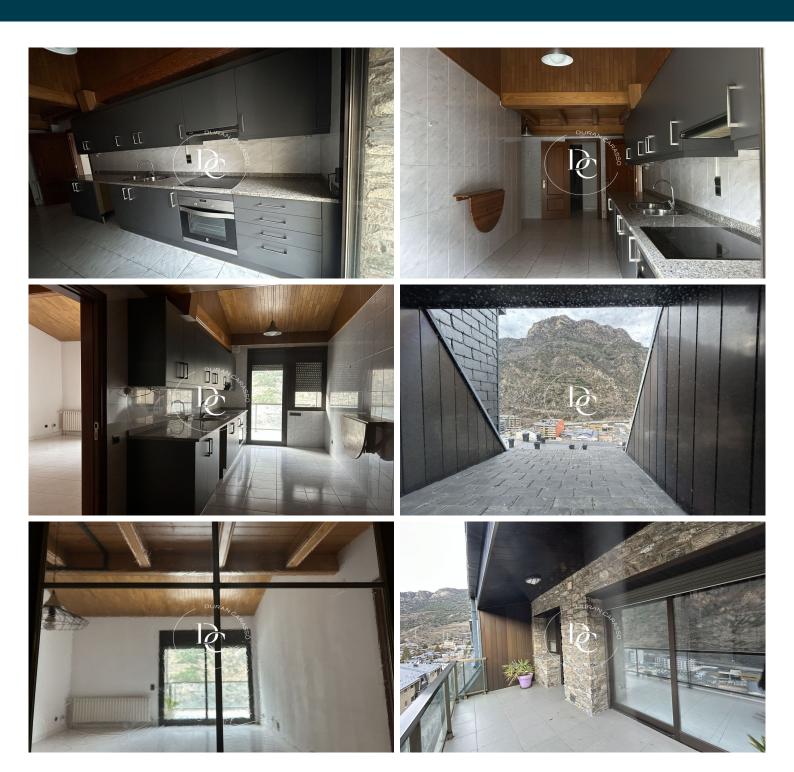

## 160 SQM ATTIC WITH VIEWS AND TERRACE FOR RENT IN SANT JULIÀ DE LORIA

Sant Julià de Loria / Sant Julià de Loria

| Price                 | €2,000 / month | √ Pe   |
|-----------------------|----------------|--------|
| Sur. built            | 160 m²         | ✓ Mo   |
| Bedrooms              | 4              | ✓ Lift |
| Bathrooms             | 2              | ✓ Te   |
| Energy classification | Pending        | √ Bu   |
| Emissions rating      | Pending        |        |
| Year of construction  | 1990           |        |
| Floor                 | 5              |        |
|                       |                |        |

## Sant Julià de Loria / Sant Julià de Loria

160 sqm penthouse with a 10sqm terrace and views in Sant Julià de Loria.

The property has 4 bedrooms, 2 bathrooms, 1 parking space, fitted wardrobes, laundry room, heating, concierge and storage room.