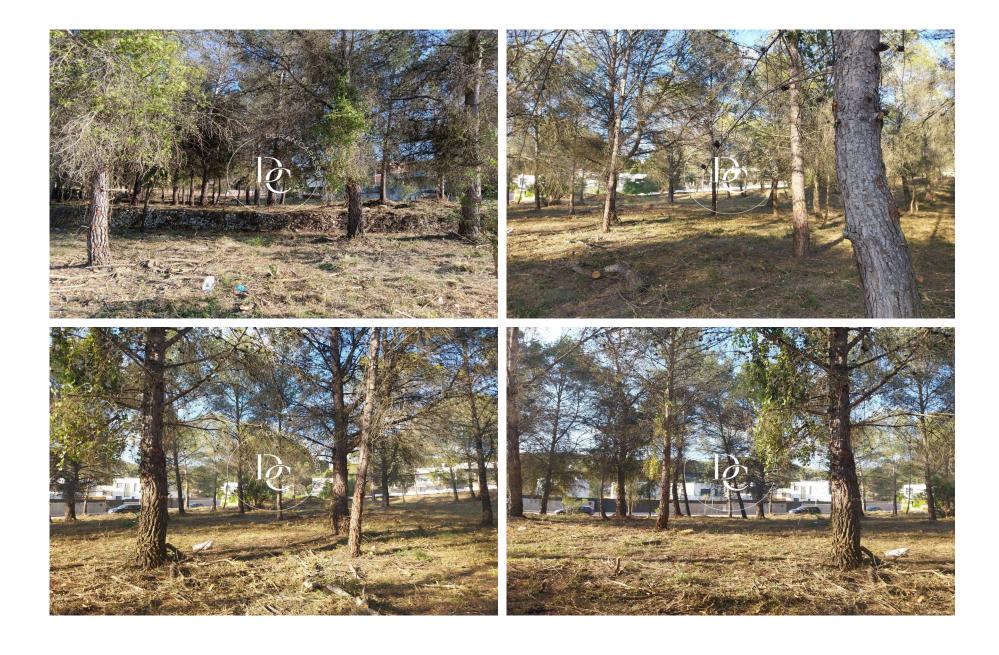

## **FANTASTIC PLOT IN MAS ALBA 3339M2**

Ref. 5600

. Durán Carasso presents this plot of 3339m2 located in the beautiful surroundings of the residential urbanisation of Mas Alba with stunning views of the Natural Park of Garraf, with great potential for construction, allowing the development of up to 13 semi-detached houses with communal area and parking. The plot is located in an urbanised area, with all services, water supply, electricity, natural gas, sewerage, pavements and street lighting. 25 minutes from Barcelona by car and 15 minutes from the airport, it is a delight for those who wish to live away from the most crowded centres and enjoy living surrounded by the landscape of the area and 2 minutes by car to the centre of Sitges. We provide the necessary information so that yo...