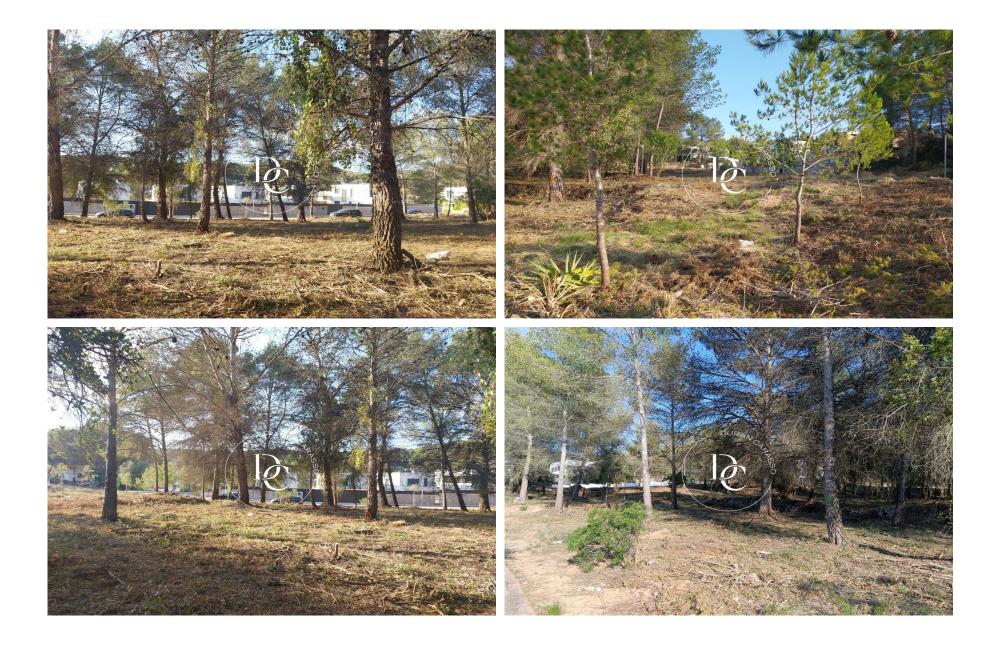

## **FANTASTIC PLOT IN MAS ALBA 3339M2**

Ref. 5600

. Durán Carasso presents this plot of 3339m2 located in the beautiful surroundings of the residential urbanisation of Mas Alba with stunning views of the Natural Park of Garraf, with great potential for construction, allowing the development of up to 13 semi-detached houses with communal area and parking. The plot is located in an urbanised area, with all services, water supply, electricity, natural gas, sewerage, pavements and street lighting. 25 minutes from Barcelona by car and 15 minutes from the airport, it is a delight for those who wish to live away from the most crowded centres and enjoy living surrounded by the landscape of the area and 2 minutes by car to the centre of Sitges. We provide the necessary information so that yo...