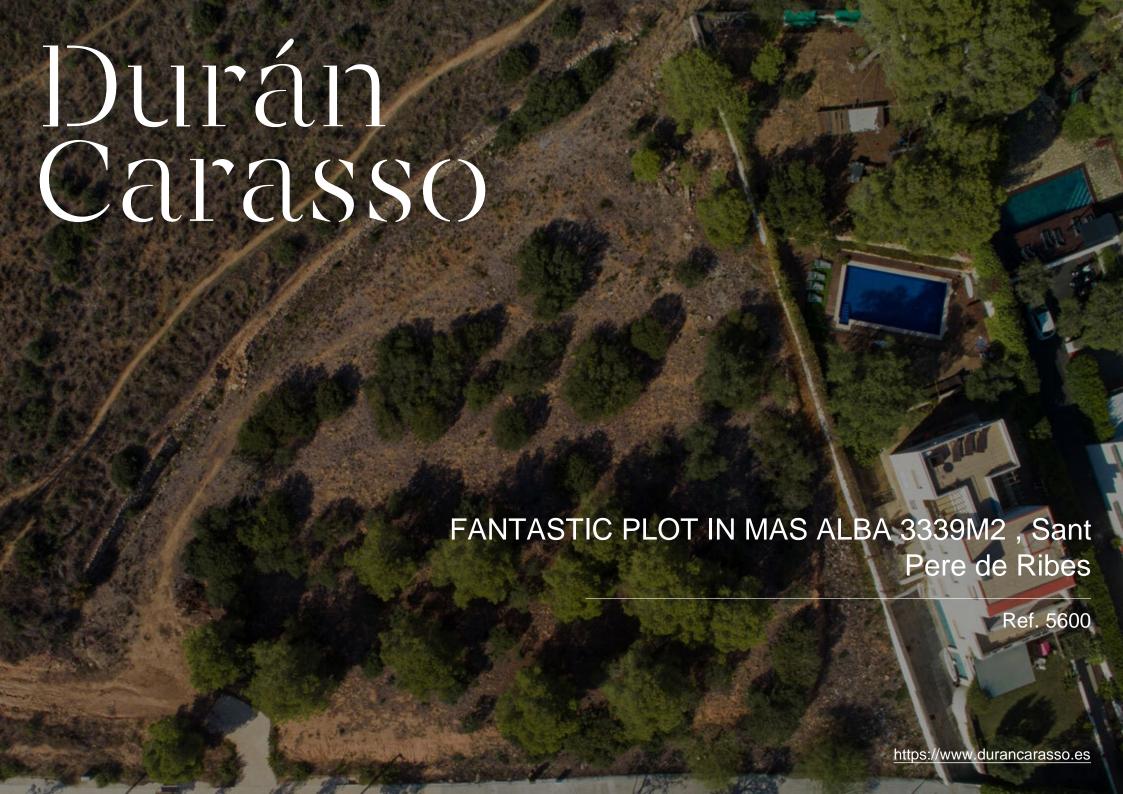

## **FANTASTIC PLOT IN MAS ALBA 3339M2**

Ref. 5600

. Durán Carasso presents this plot of 3339m2 located in the beautiful surroundings of the residential urbanisation of Mas Alba with stunning views of the Natural Park of Garraf, with great potential for construction, allowing the development of up to 13 semi-detached houses with communal area and parking. The plot is located in an urbanised area, with all services, water supply, electricity, natural gas, sewerage, pavements and street lighting. 25 minutes from Barcelona by car and 15 minutes from the airport, it is a delight for those who wish to live away from the most crowded centres and enjoy living surrounded by the landscape of the area and 2 minutes by car to the centre of Sitges. We provide the necessary information so that yo...