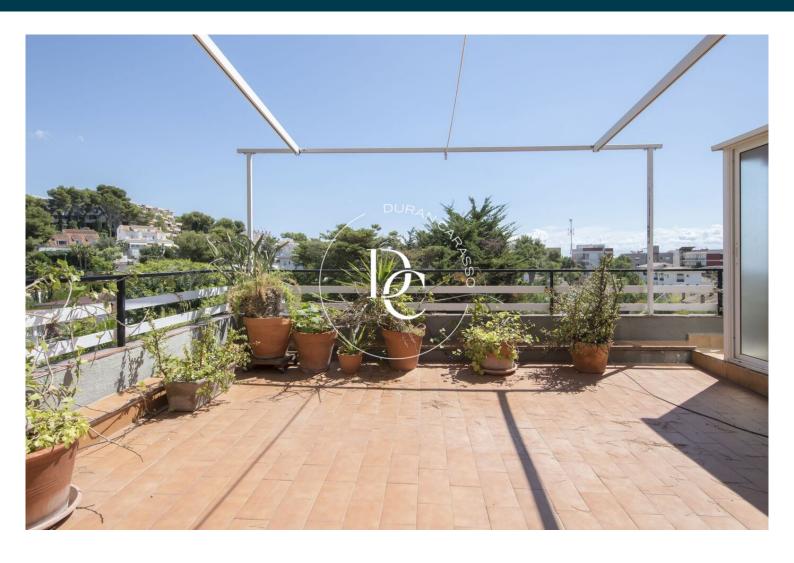

## Vallpineda / Sant Pere de Ribes

Located in a scenic area of Vallpineda is this bright duplex penthouse. Upon entering, there is access to a spacious living room with a large window and sliding door that opens onto a terrace of about 12 m2 facing southeast with magnificent unobstructed views over the Vallpineda area. The living room is equipped with a fireplace and communicates with the fully equipped kitchen through an arched window and a breakfast bar. The ground floor also features two of the three bedrooms available in the house, all with fitted wardrobes and that share a full bathroom.

A staircase leads upstairs to a single space with sloping ceilings that has a full bathroom with a shower that can be used as the main bedroom, an office or a play area. From this floor there is access to a large terrace of 35 m2 with views of the green surroundings and the sea in the distance. The upper floor also has two practical storage rooms.