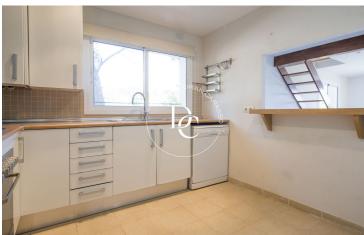

## Vallpineda / Sant Pere de Ribes

Located in a scenic area of Vallpineda is this bright duplex penthouse. Upon entering, there is access to a spacious living room with a large window and sliding door that opens onto a terrace of about 12 m2 facing southeast with magnificent unobstructed views over the Vallpineda area. The living room is equipped with a fireplace and communicates with the fully equipped kitchen through an arched window and a breakfast bar. The ground floor also features two of the three bedrooms available in the house, all with fitted wardrobes and that share a full bathroom.