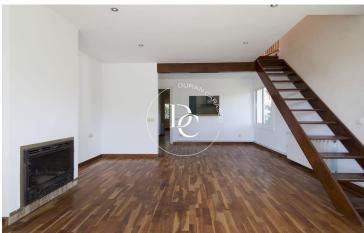

A staircase leads upstairs to a single space with sloping ceilings that has a full bathroom with a shower that can be used as the main bedroom, an office or a play area. From this floor there is access to a large terrace of 35 m2 with views of the green surroundings and the sea in the distance. The upper floor also has two practical storage rooms.

The house has heating by gas radiators, natural parquet flooring, fitted wardrobes and is rented unfurnished.

The Vallpineda area is perfect for families and offers many recreational options and was recently connected to through La Plana to the center of Sitges, which can be reached in 2 minutes by car. The facilities include two sports clubs, parks, the British School of Barcelona, a local grocery store and more services just minutes away also in La Plana.