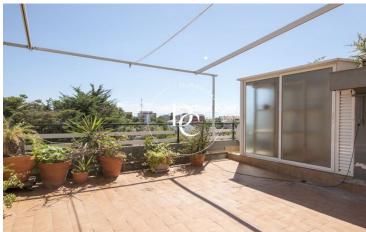

## Vallpineda / Sant Pere de Ribes

Located in a scenic area of Vallpineda is this bright duplex penthouse. Upon entering, there is access to a spacious living room with a large window and sliding door that opens onto a terrace of about 12 m2 facing southeast with magnificent unobstructed views over the Vallpineda area. The living room is equipped with a fireplace and communicates with the fully equipped kitchen through an arched window and a breakfast bar. The ground floor also features two of the three bedrooms available in the house, all with fitted wardrobes and that share a full bathroom.

A staircase leads upstairs to a single space with sloping ceilings that has a full bathroom with a shower that can be used as the main bedroom, an office or a play area. From this floor there is access to a large terrace of 35 m2 with views of the green surroundings and the sea in the distance. The upper floor also has two practical storage rooms.