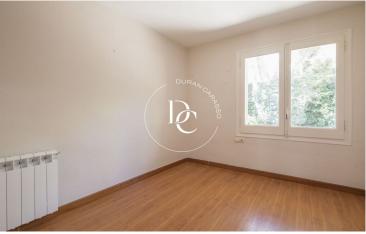

## Vallpineda / Sant Pere de Ribes

Located in a scenic area of Vallpineda is this bright duplex penthouse. Upon entering, there is access to a spacious living room with a large window and sliding door that opens onto a terrace of about 12 m2 facing southeast with magnificent unobstructed views over the Vallpineda area. The living room is equipped with a fireplace and communicates with the fully equipped kitchen through an arched window and a breakfast bar. The ground floor also features two of the three bedrooms available in the house, all with fitted wardrobes and that share a full bathroom.

A staircase leads upstairs to a single space with sloping ceilings that has a full bathroom with a shower that can be used as the main bedroom, an office or a play area. From this floor there is access to a large terrace of 35 m2 with views of the green surroundings and the sea in the distance. The upper floor also has two practical storage rooms.