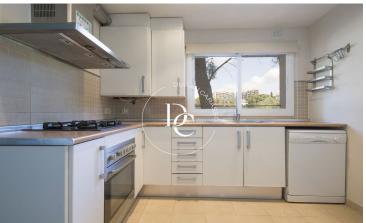

## Vallpineda / Sant Pere de Ribes

Located in a scenic area of Vallpineda is this bright duplex penthouse. Upon entering, there is access to a spacious living room with a large window and sliding door that opens onto a terrace of about 12 m2 facing southeast with magnificent unobstructed views over the Vallpineda area. The living room is equipped with a fireplace and communicates with the fully equipped kitchen through an arched window and a breakfast bar. The ground floor also features two of the three bedrooms available in the house, all with fitted wardrobes and that share a full bathroom.