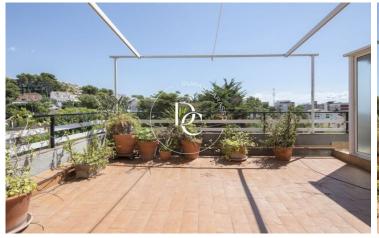

## Vallpineda / Sant Pere de Ribes

Located in a scenic area of Vallpineda is this bright duplex penthouse. Upon entering, there is access to a spacious living room with a large window and sliding door that opens onto a terrace of about 12 m2 facing southeast with magnificent unobstructed views over the Vallpineda area. The living room is equipped with a fireplace and communicates with the fully equipped kitchen through an arched window and a breakfast bar. The ground floor also features two of the three bedrooms available in the house, all with fitted wardrobes and that share a full bathroom.

A staircase leads upstairs to a single space with sloping ceilings that has a full bathroom with a shower that can be used as the main bedroom, an office or a play area. From this floor there is access to a large terrace of 35 m2 with views of the green surroundings and the sea in the distance. The upper floor also has two practical storage rooms.