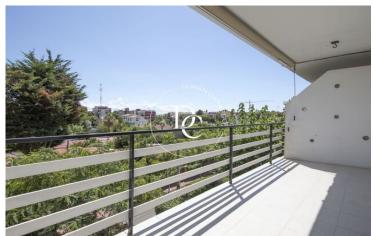

A staircase leads upstairs to a single space with sloping ceilings that has a full bathroom with a shower that can be used as the main bedroom, an office or a play area. From this floor there is access to a large terrace of 35 m2 with views of the green surroundings and the sea in the distance. The upper floor also has two practical storage rooms.