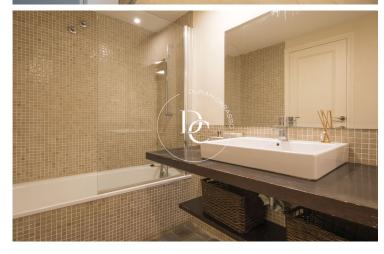

## Vallpineda / Sant Pere de Ribes

Located in a scenic area of Vallpineda is this bright duplex penthouse. Upon entering, there is access to a spacious living room with a large window and sliding door that opens onto a terrace of about 12 m2 facing southeast with magnificent unobstructed views over the Vallpineda area. The living room is equipped with a fireplace and communicates with the fully equipped kitchen through an arched window and a breakfast bar. The ground floor also features two of the three bedrooms available in the house, all with fitted wardrobes and that share a full bathroom.

A staircase leads upstairs to a single space with sloping ceilings that has a full bathroom with a shower that can be used as the main bedroom, an office or a play area. From this floor there is access to a large terrace of 35 m2 with views of the green surroundings and the sea in the distance. The upper floor also has two practical storage rooms.