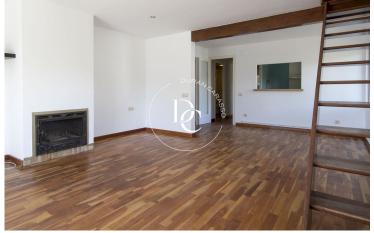

A staircase leads upstairs to a single space with sloping ceilings that has a full bathroom with a shower that can be used as the main bedroom, an office or a play area. From this floor there is access to a large terrace of 35 m2 with views of the green surroundings and the sea in the distance. The upper floor also has two practical storage rooms.

The house has heating by gas radiators, natural parquet flooring, fitted wardrobes and is rented unfurnished.

The Vallpineda area is perfect for families and offers many recreational options and was recently connected to through La Plana to the center of Sitges, which can be reached in 2 minutes by car. The facilities include two sports clubs, parks, the British School of Barcelona, a local grocery store and more services just minutes away also in La Plana.