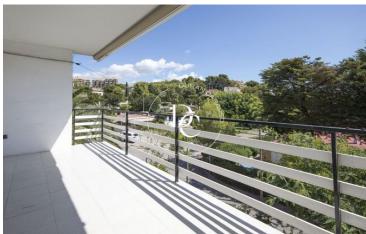

A staircase leads upstairs to a single space with sloping ceilings that has a full bathroom with a shower that can be used as the main bedroom, an office or a play area. From this floor there is access to a large terrace of 35 m2 with views of the green surroundings and the sea in the distance. The upper floor also has two practical storage rooms.