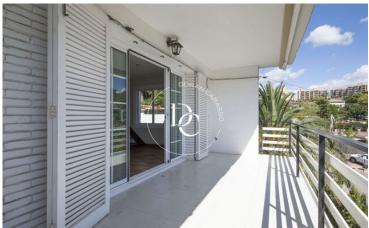

## Vallpineda / Sant Pere de Ribes

Located in a scenic area of Vallpineda is this bright duplex penthouse. Upon entering, there is access to a spacious living room with a large window and sliding door that opens onto a terrace of about 12 m2 facing southeast with magnificent unobstructed views over the Vallpineda area. The living room is equipped with a fireplace and communicates with the fully equipped kitchen through an arched window and a breakfast bar. The ground floor also features two of the three bedrooms available in the house, all with fitted wardrobes and that share a full bathroom.

A staircase leads upstairs to a single space with sloping ceilings that has a full bathroom with a shower that can be used as the main bedroom, an office or a play area. From this floor there is access to a large terrace of 35 m2 with views of the green surroundings and the sea in the distance. The upper floor also has two practical storage rooms.