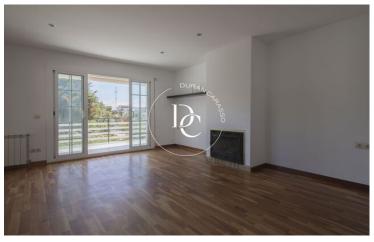

## Vallpineda / Sant Pere de Ribes

Located in a scenic area of Vallpineda is this bright duplex penthouse. Upon entering, there is access to a spacious living room with a large window and sliding door that opens onto a terrace of about 12 m2 facing southeast with magnificent unobstructed views over the Vallpineda area. The living room is equipped with a fireplace and communicates with the fully equipped kitchen through an arched window and a breakfast bar. The ground floor also features two of the three bedrooms available in the house, all with fitted wardrobes and that share a full bathroom.

The house has heating by gas radiators, natural parquet flooring, fitted wardrobes and is rented unfurnished.

The Vallpineda area is perfect for families and offers many recreational options and was recently connected to through La Plana to the center of Sitges, which can be reached in 2 minutes by car. The facilities include two sports clubs, parks, the British School of Barcelona, a local grocery store and more services just minutes away also in La Plana.