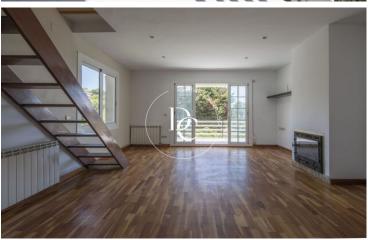

## Vallpineda / Sant Pere de Ribes

Located in a scenic area of Vallpineda is this bright duplex penthouse. Upon entering, there is access to a spacious living room with a large window and sliding door that opens onto a terrace of about 12 m2 facing southeast with magnificent unobstructed views over the Vallpineda area. The living room is equipped with a fireplace and communicates with the fully equipped kitchen through an arched window and a breakfast bar. The ground floor also features two of the three bedrooms available in the house, all with fitted wardrobes and that share a full bathroom.

A staircase leads upstairs to a single space with sloping ceilings that has a full bathroom with a shower that can be used as the main bedroom, an office or a play area. From this floor there is access to a large terrace of 35 m2 with views of the green surroundings and the sea in the distance. The upper floor also has two practical storage rooms.

The house has heating by gas radiators, natural parquet flooring, fitted wardrobes and is rented unfurnished.

The Vallpineda area is perfect for families and offers many recreational options and was recently connected to through La Plana to the center of Sitges, which can be reached in 2 minutes by car. The facilities include two sports clubs, parks, the British School of Barcelona, a local grocery store and more services just minutes away also in La Plana.