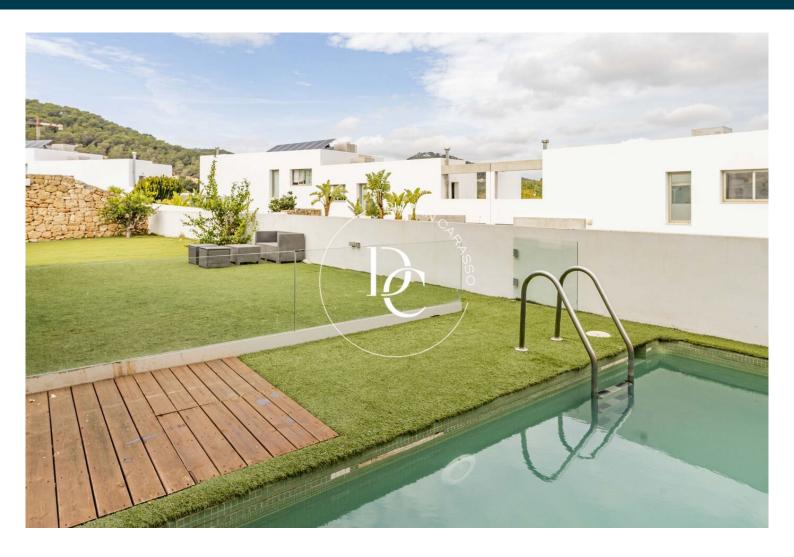

The property is part of Green 4, a development made up of 35 homes divided into two phases, North and South. Each home has a private plot and individual pool.

348m2 consisting of a ground floor, with a large living room with fireplace and kitchen, both with access to the beautiful garden with views made up of a chill out area with barbecue and pool.

On the second floor, characterized by its beautiful distribution, we find three double bedrooms, one of them en suite and another bathroom with shower ideal for guests.

Offering a perfect combination of tranquility and proximity to the main attractions of the island. With a modern and elegant design, this property is ideal for both those looking to relax and for lovers of nightlife and dream beaches.