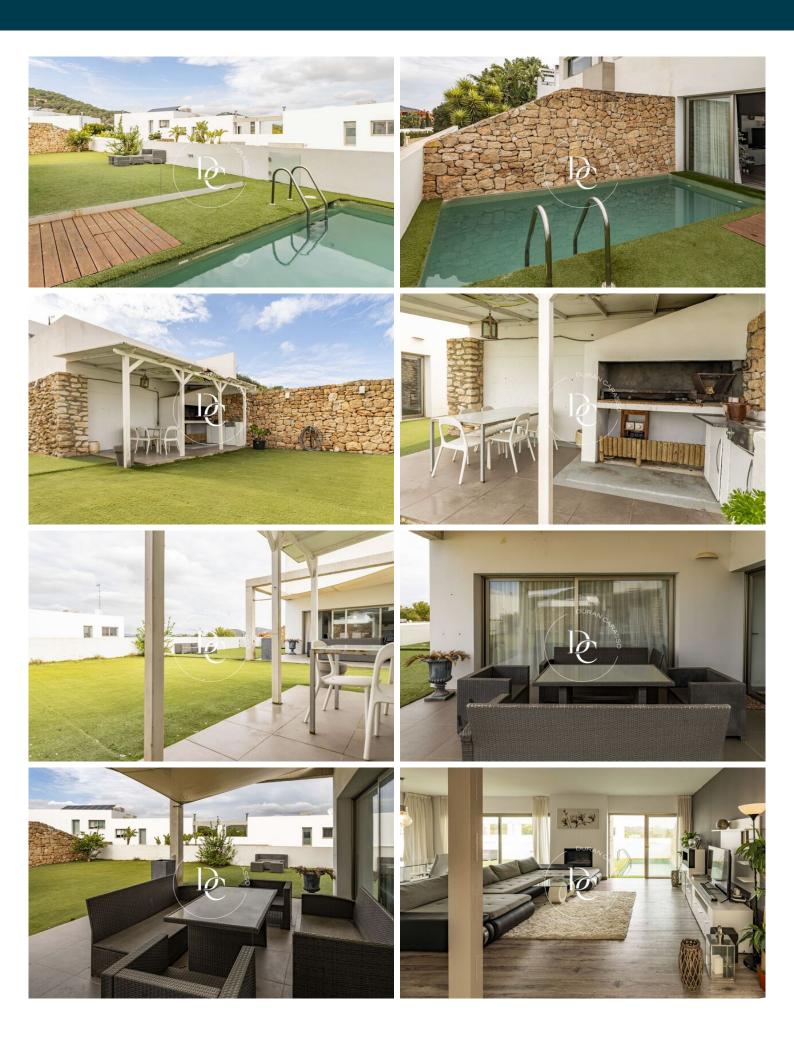

The property is part of Green 4, a development made up of 35 homes divided into two phases, North and South. Each home has a private plot and individual pool.

348m2 consisting of a ground floor, with a large living room with fireplace and kitchen, both with access to the beautiful garden with views made up of a chill out area with barbecue and pool.

On the second floor, characterized by its beautiful distribution, we find three double bedrooms, one of them en suite and another bathroom with shower ideal for guests.

Offering a perfect combination of tranquility and proximity to the main attractions of the island. With a modern and elegant design, this property is ideal for both those looking to relax and for lovers of nightlife and dream beaches.