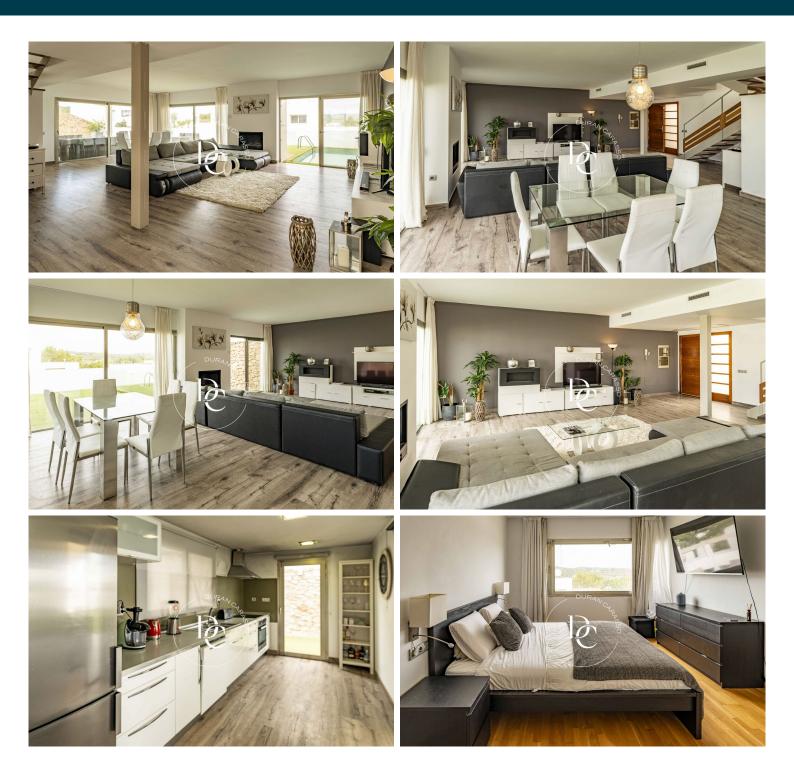

The property is part of Green 4, a development made up of 35 homes divided into two phases, North and South. Each home has a private plot and individual pool.

348m2 consisting of a ground floor, with a large living room with fireplace and kitchen, both with access to the beautiful garden with views made up of a chill out area with barbecue and pool.

On the second floor, characterized by its beautiful distribution, we find three double bedrooms, one of them en suite and another bathroom with shower ideal for guests.

Offering a perfect combination of tranquility and proximity to the main attractions of the island. With a modern and elegant design, this property is ideal for both those looking to relax and for lovers of nightlife and dream beaches.