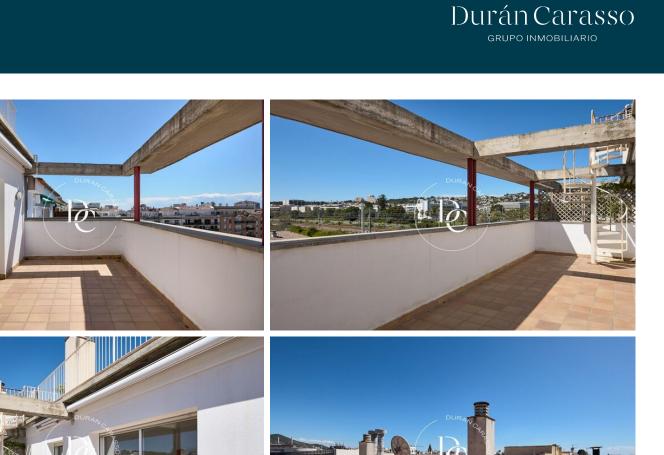

## Sitges / Garraf

Bright and central penthouse with many exciting possibilities

Master the Sitges skyline in 360° and make it the penthouse of your dreams.

Located in the center, close to shops, the train station, and all amenities, yet far enough away to relax.

The property consists of a single floor with a spacious and bright living-dining room with access to a large 24 m<sup>2</sup> terrace and also has access to a large 40 m<sup>2</sup> solarium with panoramic views of Sitges, two double bedrooms with built-in wardrobes, one of them with an en-suite bathroom, a large separate kitchen and a laundry area.