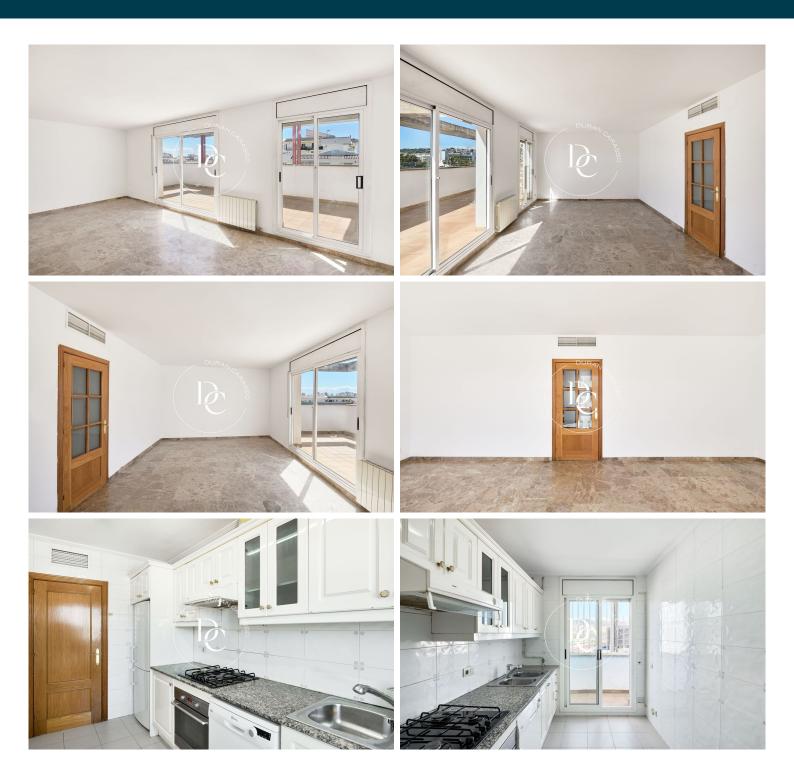

The property consists of a single floor with a spacious and bright living-dining room with access to a large 24 m<sup>2</sup> terrace and also has access to a large 40 m<sup>2</sup> solarium with panoramic views of Sitges, two double bedrooms with built-in wardrobes, one of them with an en-suite bathroom, a large separate kitchen and a laundry area.