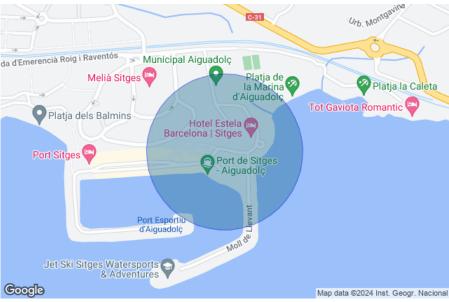

## 215 sqm luxury commercial for rent in Aiguadolç, Sitges

Ref. 5245D

Business in full expansion located in the port of one of the most important and cosmopolitan towns in Catalonia.

It is a business with great possibilities to increase turnover quickly, since it is currently operating at 40% of its possibilities.