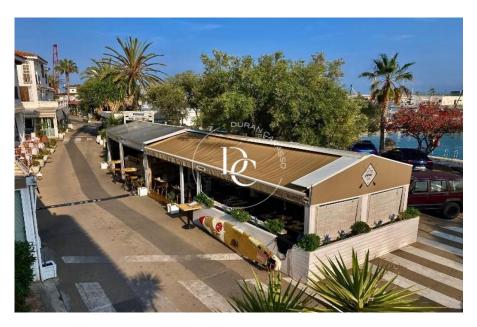

## 215 sqm luxury commercial for rent in Aiguadolç, Sitges

Ref. 5245D

Business in full expansion located in the port of one of the most important and cosmopolitan towns in Catalonia.

It is a business with great possibilities to increase turnover quickly, since it is currently operating at 40% of its possibilities.

With a ?premium? location and good taste as a philosophy, they make this business a unique opportunity to fulfill your dreams.

It also offers the possibility of having a home right next door and a room for private events.