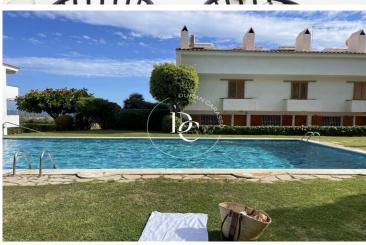

## CASA ADOSADA EN VENTA EN PRIMERA LINIA DE MAR, BALMINS Aiguadolç / Sitges

| €2,200,000          | ✓ F                                                                                                        |
|---------------------|------------------------------------------------------------------------------------------------------------|
| 200 m²              | ✓ H                                                                                                        |
| 4                   | ✓ E                                                                                                        |
| 4                   | ✓ F                                                                                                        |
| 355 m²              | ✓ [                                                                                                        |
| D                   | ✓ E                                                                                                        |
| 122.00 kw h/m² year |                                                                                                            |
| D                   |                                                                                                            |
| 26.00 co/m² year    |                                                                                                            |
| 2024                |                                                                                                            |
|                     | 200 m <sup>2</sup> 4 4 355 m <sup>2</sup> D 122.00 kw h/m <sup>2</sup> year D 26.00 co/m <sup>2</sup> year |

| ✓ Pool             | Air conditioning |
|--------------------|------------------|
| √ Heating          | √ Sea views      |
| ✓ Backyard         | √ Furnished      |
| ✓ Fireplace        | √ Security       |
| ✓ Parking          | √ Balcony        |
| ✓ Built in closets | ✓ Outside        |
|                    |                  |