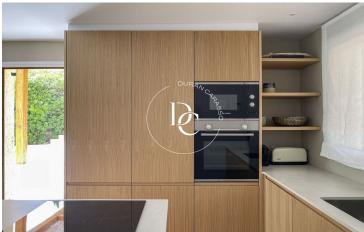

## CASA ADOSADA EN VENTA EN PRIMERA LINIA DE MAR, BALMINS Aiguadolç / Sitges

| €2,200,000          | ✓ F                                                                                                        |
|---------------------|------------------------------------------------------------------------------------------------------------|
| 200 m²              | ✓ H                                                                                                        |
| 4                   | ✓ E                                                                                                        |
| 4                   | ✓ F                                                                                                        |
| 355 m²              | ✓ [                                                                                                        |
| D                   | ✓ E                                                                                                        |
| 122.00 kw h/m² year |                                                                                                            |
| D                   |                                                                                                            |
| 26.00 co/m² year    |                                                                                                            |
| 2024                |                                                                                                            |
|                     | 200 m <sup>2</sup> 4 4 355 m <sup>2</sup> D 122.00 kw h/m <sup>2</sup> year D 26.00 co/m <sup>2</sup> year |

| ✓ Pool             | Air conditioning |
|--------------------|------------------|
| √ Heating          | √ Sea views      |
| ✓ Backyard         | √ Furnished      |
| ✓ Fireplace        | √ Security       |
| ✓ Parking          | √ Balcony        |
| ✓ Built in closets | ✓ Outside        |
|                    |                  |