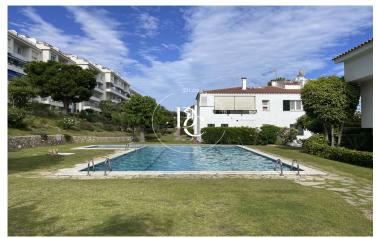

## CASA ADOSADA EN VENTA EN PRIMERA LINIA DE MAR, BALMINS Aiguadolç / Sitges

| €2,200,000          | ✓ F                                                                                                        |
|---------------------|------------------------------------------------------------------------------------------------------------|
| 200 m²              | ✓ H                                                                                                        |
| 4                   | ✓ E                                                                                                        |
| 4                   | ✓ F                                                                                                        |
| 355 m²              | ✓ [                                                                                                        |
| D                   | ✓ E                                                                                                        |
| 122.00 kw h/m² year |                                                                                                            |
| D                   |                                                                                                            |
| 26.00 co/m² year    |                                                                                                            |
| 2024                |                                                                                                            |
|                     | 200 m <sup>2</sup> 4 4 355 m <sup>2</sup> D 122.00 kw h/m <sup>2</sup> year D 26.00 co/m <sup>2</sup> year |

| ✓ Pool             | Air conditioning |
|--------------------|------------------|
| √ Heating          | √ Sea views      |
| ✓ Backyard         | √ Furnished      |
| ✓ Fireplace        | √ Security       |
| ✓ Parking          | √ Balcony        |
| ✓ Built in closets | ✓ Outside        |
|                    |                  |