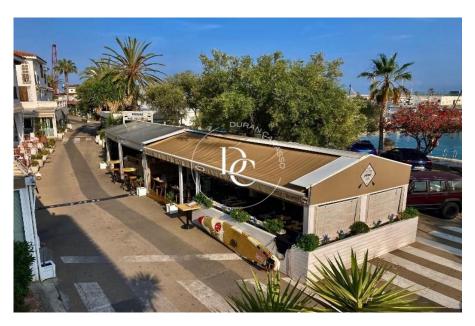

## 215 sqm luxury commercial for rent in Aiguadolç, Sitges

Ref. A5245

Business in full expansion located in the port of one of the most important and cosmopolitan towns in Catalonia.

It is a business with great possibilities to increase turnover quickly, since it is currently operating at 40% of its possibilities.

With a ?premium? location and good taste as a philosophy, they make this business a unique opportunity to fulfill your dreams.

It also offers the possibility of having a home right next door and a room for private events.

Do not hesitate to contact us to go meet him.

Transfer price: €245,000

Rent: €3,000 (with terrace included)

| Surface        | 215 m <sup>2</sup> |
|----------------|--------------------|
| Bathrooms      | 2                  |
|                |                    |
| Monthly rent   | 3,000 €            |
| Transfer price | 245,000 €          |