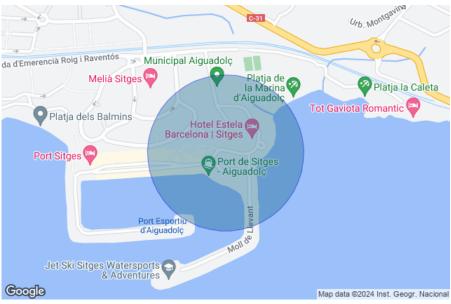

## 215 sqm luxury commercial for rent in Aiguadolç, Sitges

Ref. A5245

Business in full expansion located in the port of one of the most important and cosmopolitan towns in Catalonia.

It is a business with great possibilities to increase turnover quickly, since it is currently operating at 40% of its possibilities.