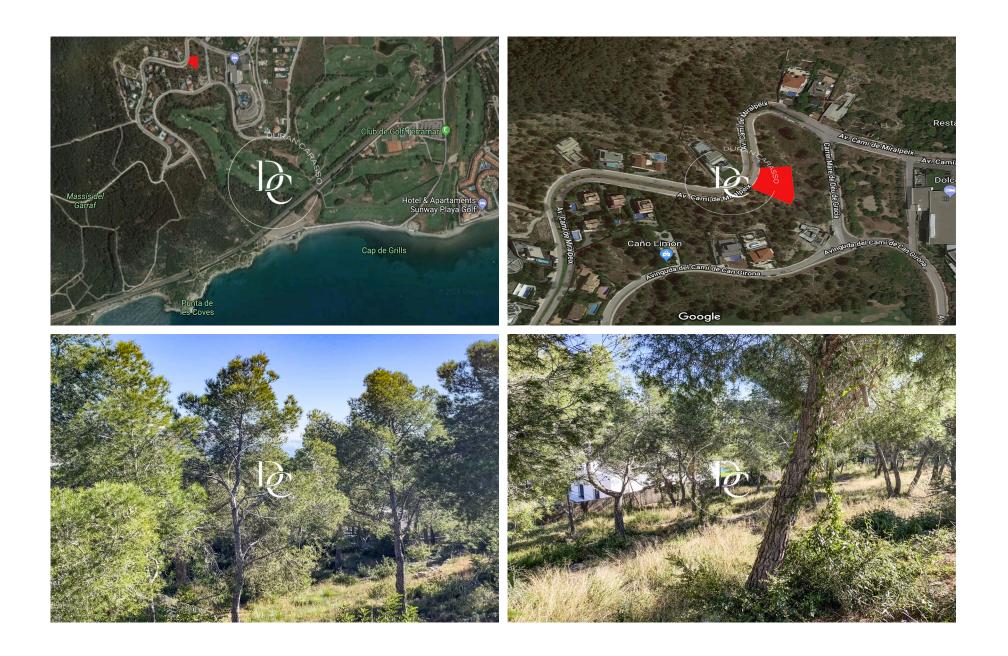

#### **EXCLUSIVE PLOT IN CAN GIRONA - SITGES**

Spectacular plot in the Can Girona urbanization. In this urbanization with private security you can find the most luxurious houses and villas in Sitges. It is located a few meters from the golf course, observing some of its holes from the ground, as well as clear views of the sea and Massís del Garraf. The plot has 1201 m2 without building.

A unique opportunity to make the house of your dreams.

The urban regulations for this plot are Key 16 - Extensive garden city area, which corresponds to:. Minimum plot 1,200 m2. Maximum buildable area of 0.50m2tm2s. Maximum occupancy 20%. Minimum facade of 20 m. Maximum regulatory height 10.60m = Ground floor + First floor + 50% Attic floor. Auxiliary construction with 5% occupancy. Permitted use: isolated single-family home.