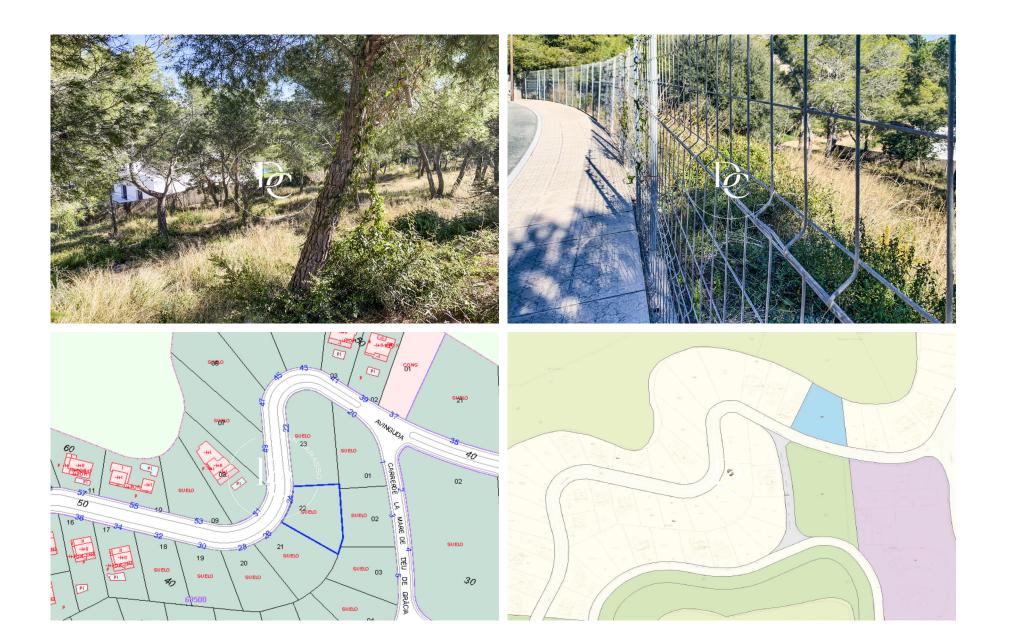

#### **EXCLUSIVE PLOT IN CAN GIRONA - SITGES**

Spectacular plot in the Can Girona urbanization. In this urbanization with private security you can find the most luxurious houses and villas in Sitges. It is located a few meters from the golf course, observing some of its holes from the ground, as well as clear views of the sea and Massís del Garraf. The plot has 1201 m2 without building.

A unique opportunity to make the house of your dreams.

The urban regulations for this plot are Key 16 - Extensive garden city area, which corresponds to:. Minimum plot 1,200 m2. Maximum buildable area of 0.50m2tm2s. Maximum occupancy 20%. Minimum facade of 20 m. Maximum regulatory height 10.60m = Ground floor + First floor + 50% Attic floor. Auxiliary construction with 5% occupancy. Permitted use: isolated single-family home.

| Plot surface        | 1,201 m <sup>2</sup> |
|---------------------|----------------------|
|                     |                      |
| Purchase-sale price | 750,000 € + taxes    |
| Professional fees   | 5 %                  |
|                     |                      |