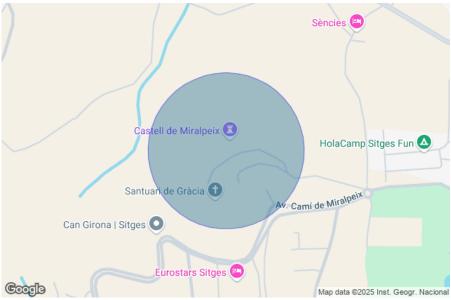

## **EXCLUSIVE PLOT IN CAN GIRONA - SITGES**

Ref. 1089

Spectacular plot in the Can Girona urbanization. In this urbanization with private security you can find the most luxurious houses and villas in Sitges. It is located a few meters from the golf course, observing some of its holes from the ground, as well as clear views of the sea and Massís del Garraf. The plot has 1201 m2 without building.