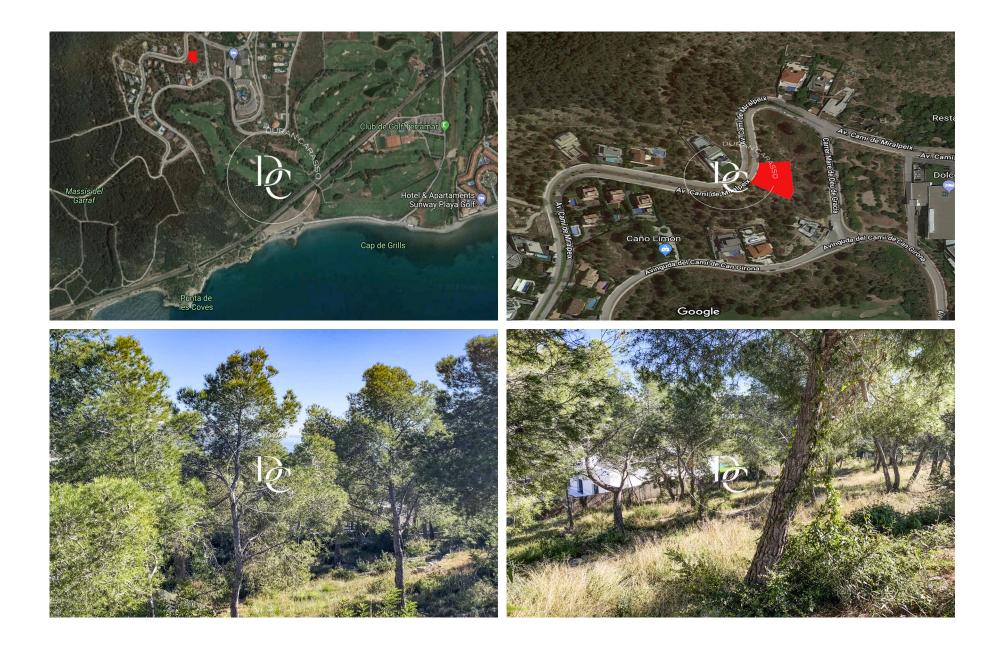

## **EXCLUSIVE PLOT IN CAN GIRONA - SITGES**

Ref. 1089

Spectacular plot in the Can Girona urbanization. In this urbanization with private security you can find the most luxurious houses and villas in Sitges. It is located a few meters from the golf course, observing some of its holes from the ground, as well as clear views of the sea and Massís del Garraf. The plot has 1201 m2 without building.

A unique opportunity to make the house of your dreams.

The urban regulations for this plot are Key 16 - Extensive garden city area, which corresponds to:. Minimum plot 1,200 m2. Maximum buildable area of 0.50m2tm2s. Maximum occupancy 20%. Minimum facade of 20 m. Maximum regulatory height 10.60m = Ground floor + First floor + 50% Attic floor. Auxiliary construction with 5% occupancy. Permitted use: isolated single-family home.