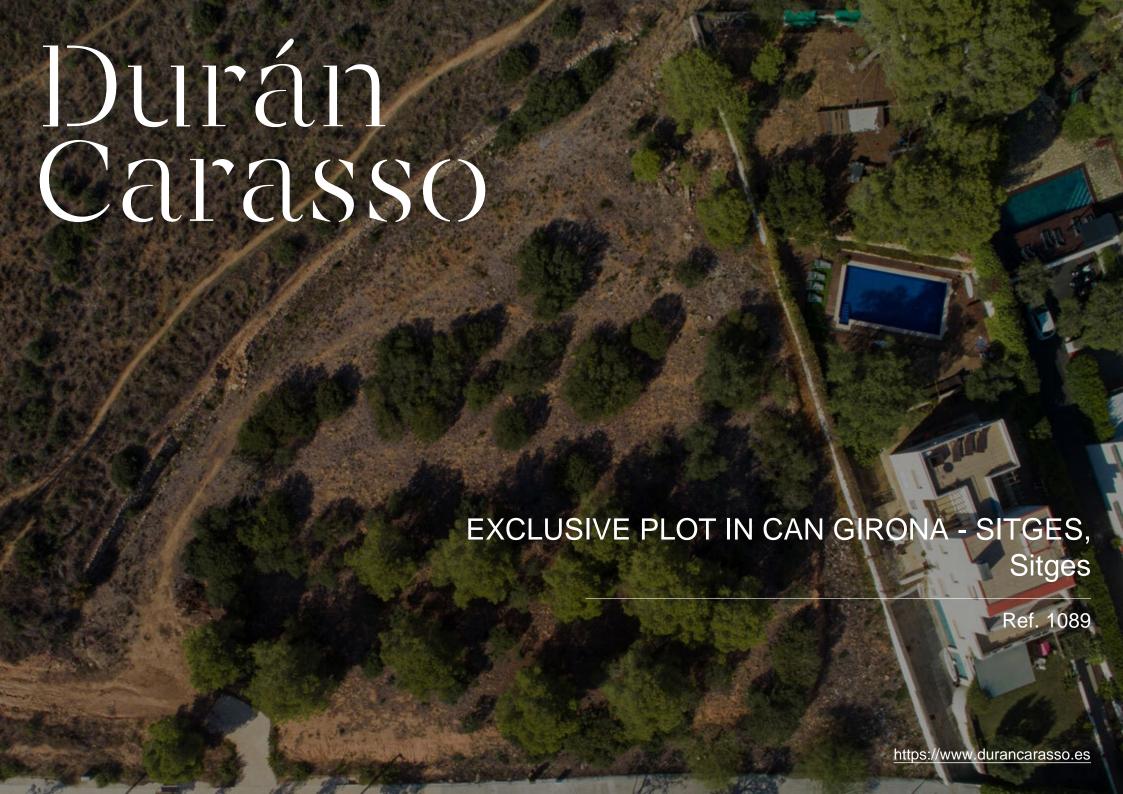

## **EXCLUSIVE PLOT IN CAN GIRONA - SITGES**

Ref. 1089

Spectacular plot in the Can Girona urbanization. In this urbanization with private security you can find the most luxurious houses and villas in Sitges. It is located a few meters from the golf course, observing some of its holes from the ground, as well as clear views of the sea and Massís del Garraf. The plot has 1201 m2 without building.

A unique opportunity to make the house of your dreams.

The urban regulations for this plot are Key 16 - Extensive garden city area, which corresponds to:. Minimum plot 1,200 m2. Maximum buildable area of 0.50m2tm2s. Maximum occupancy 20%. Minimum facade of 20 m. Maximum regulatory height 10.60m = Ground floor + First floor + 50% Attic floor. Auxiliary construction with 5% occupancy. Permitted use: isolated single-family home.