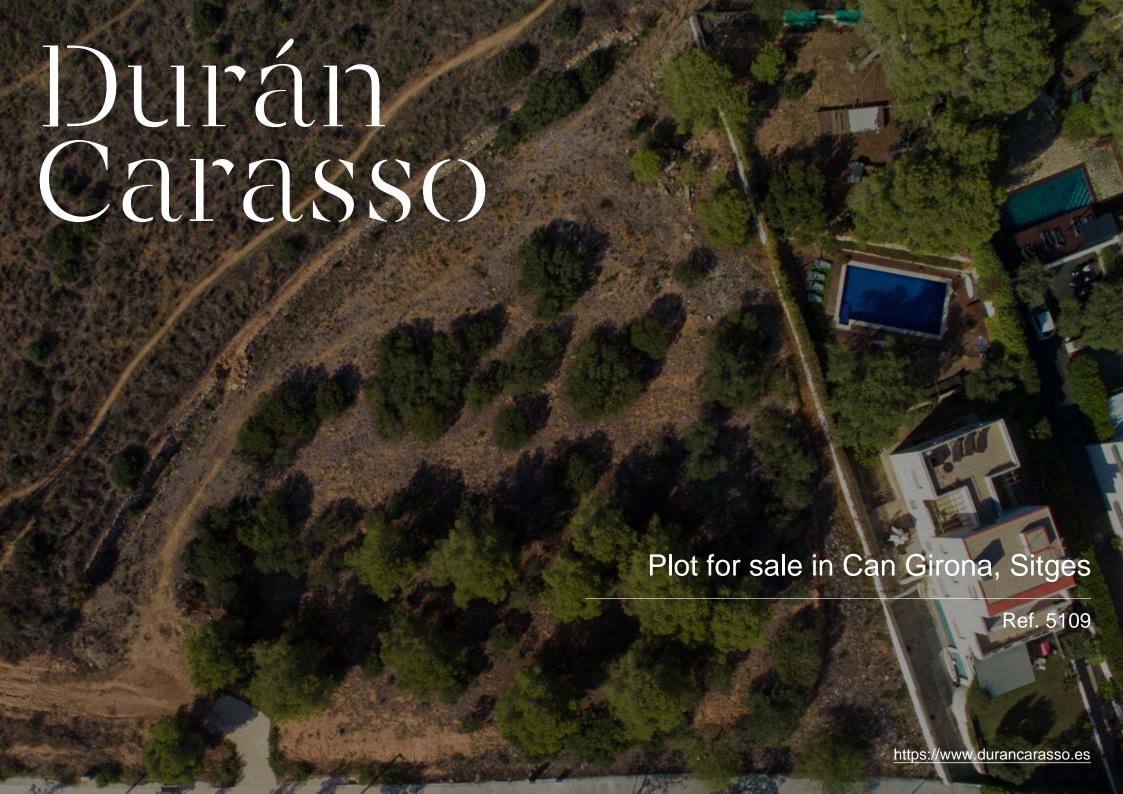

## Plot for sale in Can Girona

Ref. 5109

Durán Carasso presents this plot of 1.256m2, located in the residential complex that rises above the Terramar Golf Club in the surroundings of the Garraf massif, Can Girona. The residential complex offers tranquillity and views of the golf course and the sea. Just 25 minutes from Barcelona in Sitges, it is a delight for those who want to live away from the crowded centres with all the benefits of accessibility both to the centre of the charismatic town, the city of Barcelona and Prat´s airport. We provide the information you need to get your project underway in one of the most charming urbanisations. Type of building: Detached building .Minimum plot: 1200 m2. Minimum frontage: 20 m2. Net buildable ceiling: 32.738 m2 (0,21 m2 ceiling/m2 floor). Maximum watering height: 10,60...