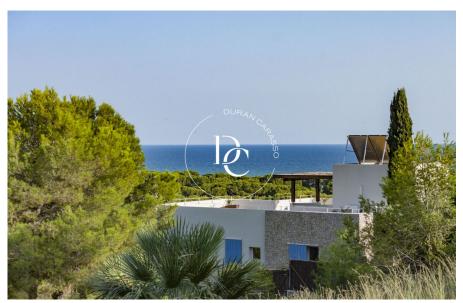

## Plot for sale in Can Girona

Ref. 5109

Durán Carasso presents this plot of 1.256m2, located in the residential complex that rises above the Terramar Golf Club in the surroundings of the Garraf massif, Can Girona. The residential complex offers tranquillity and views of the golf course and the sea. Just 25 minutes from Barcelona in Sitges, it is a delight for those who want to live away from the crowded centres with all the benefits of accessibility both to the centre of the charismatic town, the city of Barcelona and Prat´s airport. We provide the information you need to get your project underway in one of the most charming urbanisations. Type of building: Detached building .Minimum plot: 1200 m2. Minimum frontage: 20 m2. Net buildable ceiling: 32.738 m2 (0,21 m2 ceiling/m2 floor). Maximum watering height: 10,60...