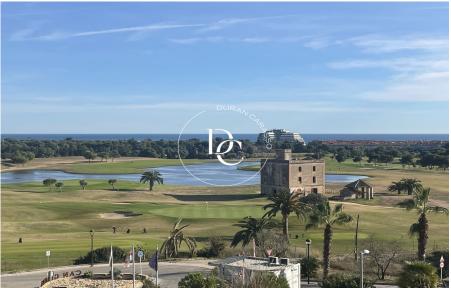

## Plot for sale in Can Girona

Ref. 5109

Durán Carasso presents this plot of 1.256m2, located in the residential complex that rises above the Terramar Golf Club in the surroundings of the Garraf massif, Can Girona. The residential complex offers tranquillity and views of the golf course and the sea. Just 25 minutes from Barcelona in Sitges, it is a delight for those who want to live away from the crowded centres with all the benefits of accessibility both to the centre of the charismatic town, the city of Barcelona and Prat´s airport. We provide the information you need to get your project underway in one of the most charming urbanisations. Type of building: Detached building .Minimum plot: 1200 m2. Minimum frontage: 20 m2. Net buildable ceiling: 32.738 m2 (0,21 m2 ceiling/m2 floor). Maximum watering height: 10,60...