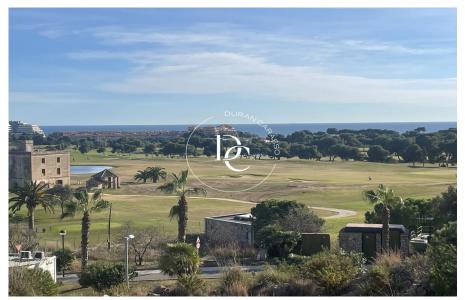

## Plot for sale in Can Girona

Ref. 5109

Durán Carasso presents this plot of 1.256m2, located in the residential complex that rises above the Terramar Golf Club in the surroundings of the Garraf massif, Can Girona. The residential complex offers tranquillity and views of the golf course and the sea. Just 25 minutes from Barcelona in Sitges, it is a delight for those who want to live away from the crowded centres with all the benefits of accessibility both to the centre of the charismatic town, the city of Barcelona and Prat´s airport. We provide the information you need to get your project underway in one of the most charming urbanisations. Type of building: Detached building .Minimum plot: 1200 m2. Minimum frontage: 20 m2. Net buildable ceiling: 32.738 m2 (0,21 m2 ceiling/m2 floor). Maximum watering height: 10,60...