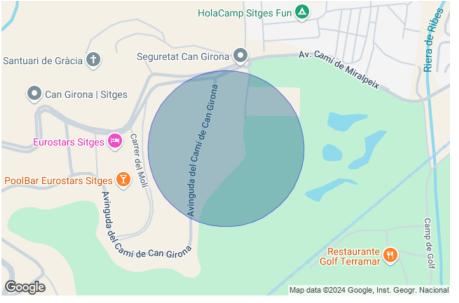

## Plot for sale in Can Girona

Ref. 5109

Durán Carasso presents this plot of 1.256m2, located in the residential complex that rises above the Terramar Golf Club in the surroundings of the Garraf massif, Can Girona. The residential complex offers tranquillity and views of the golf course and the sea. Just 25 minutes from Barcelona in Sitges, it is a delight for those who want to live away from the crowded centres with all the benefits of accessibility both to the centre of the charismatic town, the city of Barcelona and Prat´s airport. We provide the information you need to get your project underway in one of the most charming urbanisations. Type of building: Detached building .Minimum plot: 1200 m2. Minimum frontage: 20 m2. Net buildable ceiling: 32.738 m2 (0,21 m2 ceiling/m2 floor). Maximum watering height: 10,60...