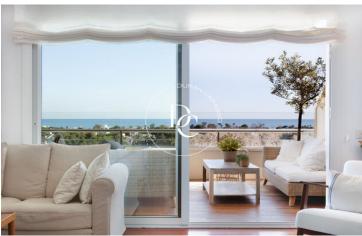

## Can Pei / Sitges

Beautiful duplex in the quiet area of Can Pei, it has 283 m2 built, with two large terraces facing south.

The house is distributed between two floors. Entering, we find a hall that leads to the kitchen on one side and the living room on the other. The kitchen has space for an office and is fully equipped. The living room, which has a double height with glass both at the level and in the double height, has spectacular light all day and access to a terrace of about 20 m<sup>2</sup>. In the night area we find a suite with a bathroom facing south, and two rooms in the north area, which share another full bathroom. Next, we find some stairs that lead to an open space, another small room and another complete bathroom with a shower and access to another terrace of about 25 m<sup>2</sup>.

The terraces have spectacular views of the sea and the residential area of Terramar, so it is green and sea. It can be seen from the Melia hotel in Aiguadolç to the Terramar Golf Club.

The communal area has an adult pool and a round pool ideal for the little ones, since it covers about 50 cm and a large garden area, well-kept and illuminated parking of 17 m2 and private storage room of 10 m2.