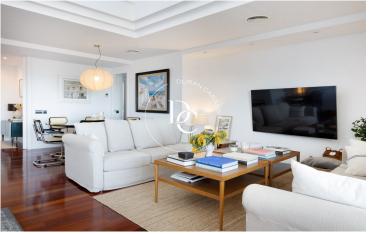

## Can Pei / Sitges

Beautiful duplex in the quiet area of Can Pei, it has 283 m2 built, with two large terraces facing south.

The house is distributed between two floors. Entering, we find a hall that leads to the kitchen on one side and the living room on the other. The kitchen has space for an office and is fully equipped. The living room, which has a double height with glass both at the level and in the double height, has spectacular light all day and access to a terrace of about 20 m<sup>2</sup>. In the night area we find a suite with a bathroom facing south, and two rooms in the north area, which share another full bathroom. Next, we find some stairs that lead to an open space, another small room and another complete bathroom with a shower and access to another terrace of about 25 m<sup>2</sup>.