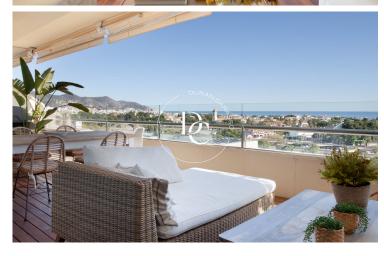

The terraces have spectacular views of the sea and the residential area of Terramar, so it is green and sea. It can be seen from the Melia hotel in Aiguadolç to the Terramar Golf Club.

The communal area has an adult pool and a round pool ideal for the little ones, since it covers about 50 cm and a large garden area, well-kept and illuminated parking of 17 m2 and private storage room of 10 m2.