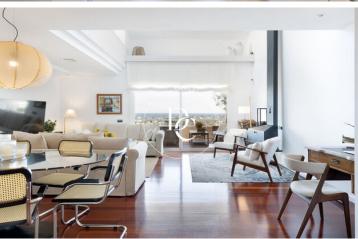

## Can Pei / Sitges

Beautiful duplex in the quiet area of Can Pei, it has 283 m2 built, with two large terraces facing south.

The house is distributed between two floors. Entering, we find a hall that leads to the kitchen on one side and the living room on the other. The kitchen has space for an office and is fully equipped. The living room, which has a double height with glass both at the level and in the double height, has spectacular light all day and access to a terrace of about 20 m<sup>2</sup>. In the night area we find a suite with a bathroom facing south, and two rooms in the north area, which share another full bathroom. Next, we find some stairs that lead to an open space, another small room and another complete bathroom with a shower and access to another terrace of about 25 m<sup>2</sup>.

The terraces have spectacular views of the sea and the residential area of Terramar, so it is green and sea. It can be seen from the Melia hotel in Aiguadolç to the Terramar Golf Club.

The communal area has an adult pool and a round pool ideal for the little ones, since it covers about 50 cm and a large garden area, well-kept and illuminated parking of 17 m2 and private storage room of 10 m2.