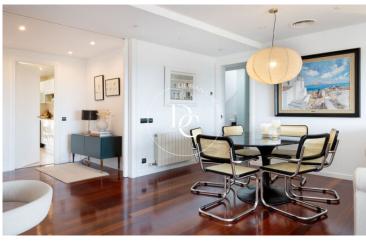

## Can Pei / Sitges

Beautiful duplex in the quiet area of Can Pei, it has 283 m2 built, with two large terraces facing south.

The house is distributed between two floors. Entering, we find a hall that leads to the kitchen on one side and the living room on the other. The kitchen has space for an office and is fully equipped. The living room, which has a double height with glass both at the level and in the double height, has spectacular light all day and access to a terrace of about 20 m<sup>2</sup>. In the night area we find a suite with a bathroom facing south, and two rooms in the north area, which share another full bathroom. Next, we find some stairs that lead to an open space, another small room and another complete bathroom with a shower and access to another terrace of about 25 m<sup>2</sup>.