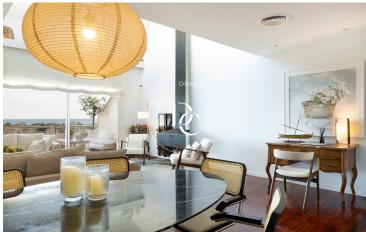

## Can Pei / Sitges

Beautiful duplex in the quiet area of Can Pei, it has 283 m2 built, with two large terraces facing south.

The house is distributed between two floors. Entering, we find a hall that leads to the kitchen on one side and the living room on the other. The kitchen has space for an office and is fully equipped. The living room, which has a double height with glass both at the level and in the double height, has spectacular light all day and access to a terrace of about 20 m<sup>2</sup>. In the night area we find a suite with a bathroom facing south, and two rooms in the north area, which share another full bathroom. Next, we find some stairs that lead to an open space, another small room and another complete bathroom with a shower and access to another terrace of about 25 m<sup>2</sup>.