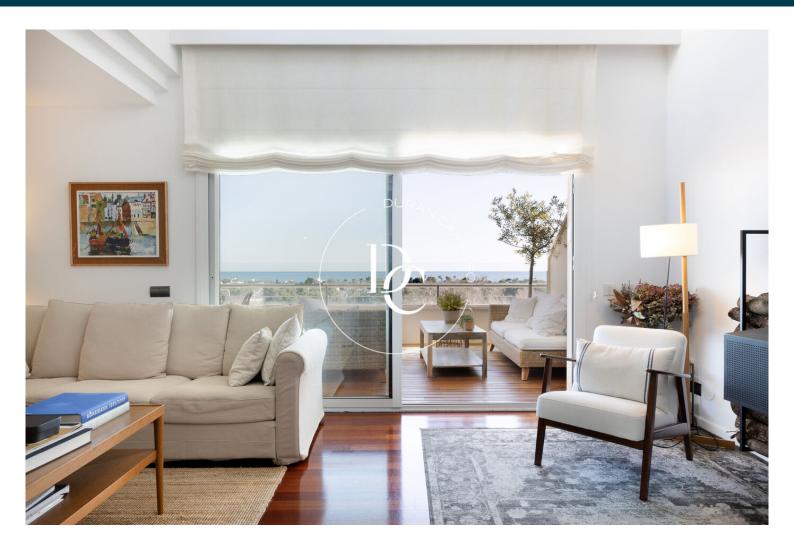

## Can Pei / Sitges

Beautiful duplex in the quiet area of Can Pei, it has 283 m2 built, with two large terraces facing south.

The house is distributed between two floors. Entering, we find a hall that leads to the kitchen on one side and the living room on the other. The kitchen has space for an office and is fully equipped. The living room, which has a double height with glass both at the level and in the double height, has spectacular light all day and access to a terrace of about 20 m<sup>2</sup>. In the night area we find a suite with a bathroom facing south, and two rooms in the north area, which share another full bathroom. Next, we find some stairs that lead to an open space, another small room and another complete bathroom with a shower and access to another terrace of about 25 m<sup>2</sup>.

The terraces have spectacular views of the sea and the residential area of Terramar, so it is green and sea. It can be seen from the Melia hotel in Aiguadolç to the Terramar Golf Club.

The communal area has an adult pool and a round pool ideal for the little ones, since it covers about 50 cm and a large garden area, well-kept and illuminated parking of 17 m2 and private storage room of 10 m2.