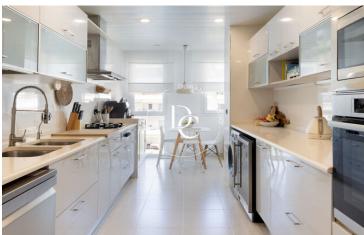

## Can Pei / Sitges

Beautiful duplex in the quiet area of Can Pei, it has 283 m2 built, with two large terraces facing south.

The house is distributed between two floors. Entering, we find a hall that leads to the kitchen on one side and the living room on the other. The kitchen has space for an office and is fully equipped. The living room, which has a double height with glass both at the level and in the double height, has spectacular light all day and access to a terrace of about 20 m<sup>2</sup>. In the night area we find a suite with a bathroom facing south, and two rooms in the north area, which share another full bathroom. Next, we find some stairs that lead to an open space, another small room and another complete bathroom with a shower and access to another terrace of about 25 m<sup>2</sup>.