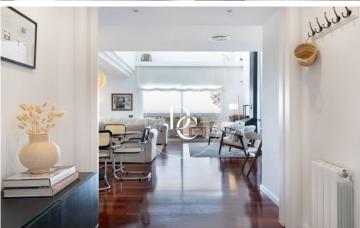

## Can Pei / Sitges

Beautiful duplex in the quiet area of Can Pei, it has 283 m2 built, with two large terraces facing south.

The house is distributed between two floors. Entering, we find a hall that leads to the kitchen on one side and the living room on the other. The kitchen has space for an office and is fully equipped. The living room, which has a double height with glass both at the level and in the double height, has spectacular light all day and access to a terrace of about 20 m<sup>2</sup>. In the night area we find a suite with a bathroom facing south, and two rooms in the north area, which share another full bathroom. Next, we find some stairs that lead to an open space, another small room and another complete bathroom with a shower and access to another terrace of about 25 m<sup>2</sup>.

The terraces have spectacular views of the sea and the residential area of Terramar, so it is green and sea. It can be seen from the Melia hotel in Aiguadolç to the Terramar Golf Club.

The communal area has an adult pool and a round pool ideal for the little ones, since it covers about 50 cm and a large garden area, well-kept and illuminated parking of 17 m2 and private storage room of 10 m2.