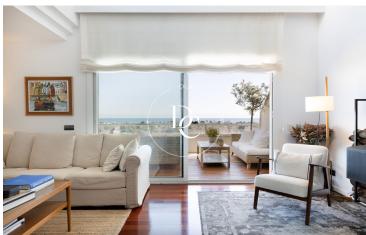

## Can Pei / Sitges

Beautiful duplex in the quiet area of Can Pei, it has 283 m2 built, with two large terraces facing south.

The house is distributed between two floors. Entering, we find a hall that leads to the kitchen on one side and the living room on the other. The kitchen has space for an office and is fully equipped. The living room, which has a double height with glass both at the level and in the double height, has spectacular light all day and access to a terrace of about 20 m<sup>2</sup>. In the night area we find a suite with a bathroom facing south, and two rooms in the north area, which share another full bathroom. Next, we find some stairs that lead to an open space, another small room and another complete bathroom with a shower and access to another terrace of about 25 m<sup>2</sup>.

The terraces have spectacular views of the sea and the residential area of Terramar, so it is green and sea. It can be seen from the Melia hotel in Aiguadolç to the Terramar Golf Club.

The communal area has an adult pool and a round pool ideal for the little ones, since it covers about 50 cm and a large garden area, well-kept and illuminated parking of 17 m2 and private storage room of 10 m2.