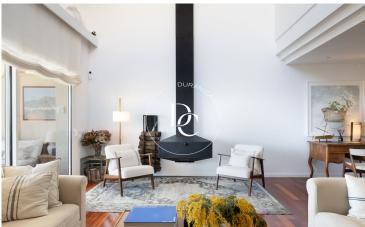

## Can Pei / Sitges

Beautiful duplex in the quiet area of Can Pei, it has 283 m2 built, with two large terraces facing south.

The house is distributed between two floors. Entering, we find a hall that leads to the kitchen on one side and the living room on the other. The kitchen has space for an office and is fully equipped. The living room, which has a double height with glass both at the level and in the double height, has spectacular light all day and access to a terrace of about 20 m<sup>2</sup>. In the night area we find a suite with a bathroom facing south, and two rooms in the north area, which share another full bathroom. Next, we find some stairs that lead to an open space, another small room and another complete bathroom with a shower and access to another terrace of about 25 m<sup>2</sup>.