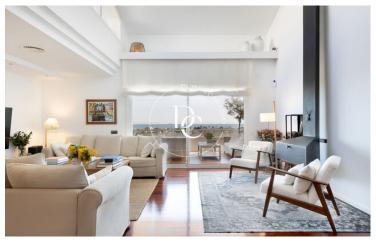

## Can Pei / Sitges

Beautiful duplex in the quiet area of Can Pei, it has 283 m2 built, with two large terraces facing south.

The house is distributed between two floors. Entering, we find a hall that leads to the kitchen on one side and the living room on the other. The kitchen has space for an office and is fully equipped. The living room, which has a double height with glass both at the level and in the double height, has spectacular light all day and access to a terrace of about 20 m<sup>2</sup>. In the night area we find a suite with a bathroom facing south, and two rooms in the north area, which share another full bathroom. Next, we find some stairs that lead to an open space, another small room and another complete bathroom with a shower and access to another terrace of about 25 m<sup>2</sup>.

The terraces have spectacular views of the sea and the residential area of Terramar, so it is green and sea. It can be seen from the Melia hotel in Aiguadolç to the Terramar Golf Club.

The communal area has an adult pool and a round pool ideal for the little ones, since it covers about 50 cm and a large garden area, well-kept and illuminated parking of 17 m2 and private storage room of 10 m2.