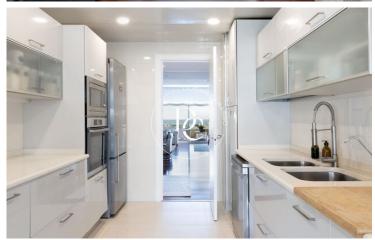

## Can Pei / Sitges

Beautiful duplex in the quiet area of Can Pei, it has 283 m2 built, with two large terraces facing south.

The house is distributed between two floors. Entering, we find a hall that leads to the kitchen on one side and the living room on the other. The kitchen has space for an office and is fully equipped. The living room, which has a double height with glass both at the level and in the double height, has spectacular light all day and access to a terrace of about 20 m<sup>2</sup>. In the night area we find a suite with a bathroom facing south, and two rooms in the north area, which share another full bathroom. Next, we find some stairs that lead to an open space, another small room and another complete bathroom with a shower and access to another terrace of about 25 m<sup>2</sup>.