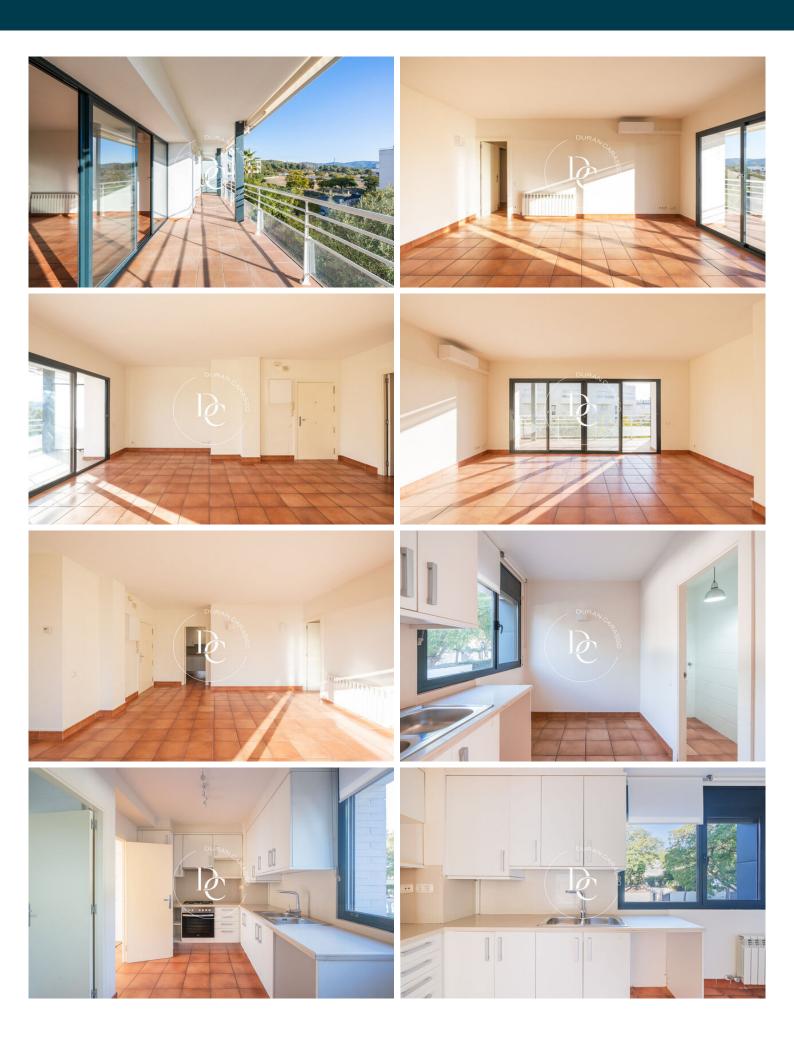

## Can Pei / Sitges

Beautiful 130 m2 apartment in one of the best and quietest areas of Sitges.

The floor consists of:.Living room with access to a large terrace with sea views. Fully equipped kitchen with attached room for washer/dryer. It consists of 2 bathrooms and 3 bedrooms.

As we enter the property we find a spacious living room and the. Separate kitchen plus a room for the washer/dryer.

Next there is a corridor that houses a bathroom with a bathtub and bidet, on the left, and two.double bedrooms on the right hand side with fitted wardrobes.