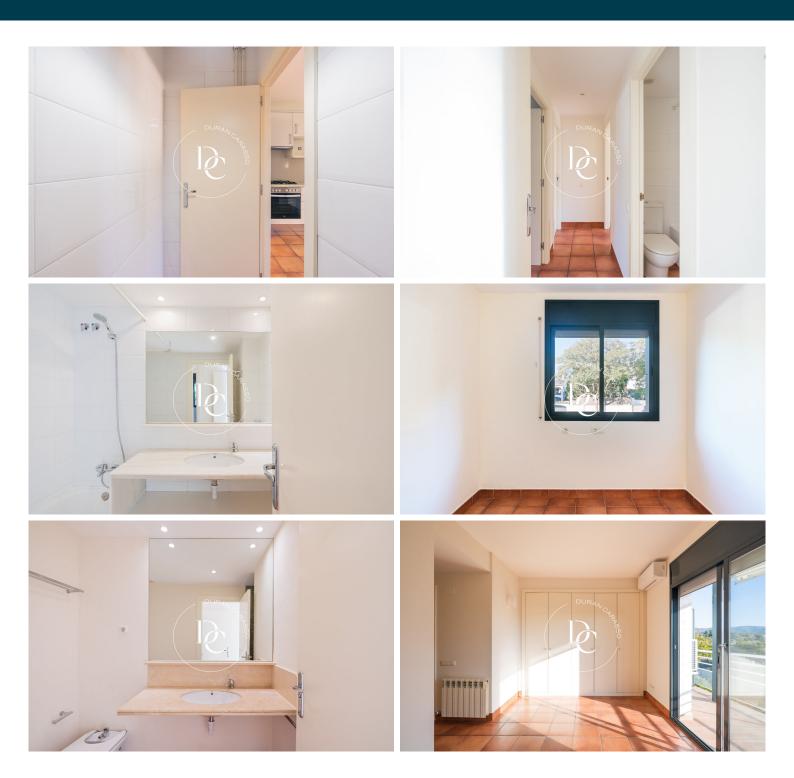

As we enter the property we find a spacious living room and the. Separate kitchen plus a room for the washer/dryer.

Next there is a corridor that houses a bathroom with a bathtub and bidet, on the left, and two.double bedrooms on the right hand side with fitted wardrobes.

At the end of the corridor we find a suite room with a bathroom that includes a bathtub.

Dining room and suite with sea views.

Room for washer and dryer. Stoneware floor. Includes 1 parking space. Terrace with sea views.