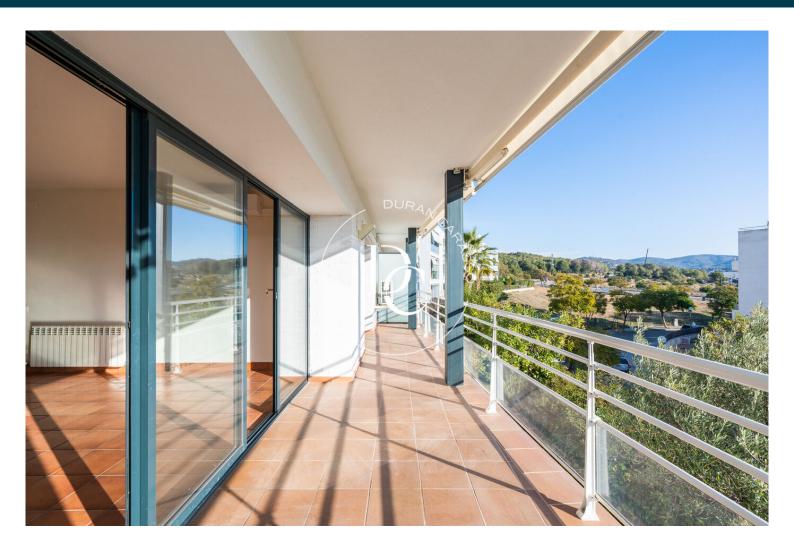

## Can Pei / Sitges

Beautiful 130 m2 apartment in one of the best and quietest areas of Sitges.

The floor consists of:.Living room with access to a large terrace with sea views. Fully equipped kitchen with attached room for washer/dryer. It consists of 2 bathrooms and 3 bedrooms.

At the end of the corridor we find a suite room with a bathroom that includes a bathtub.

Dining room and suite with sea views.

Room for washer and dryer. Stoneware floor. Includes 1 parking space. Terrace with sea views.