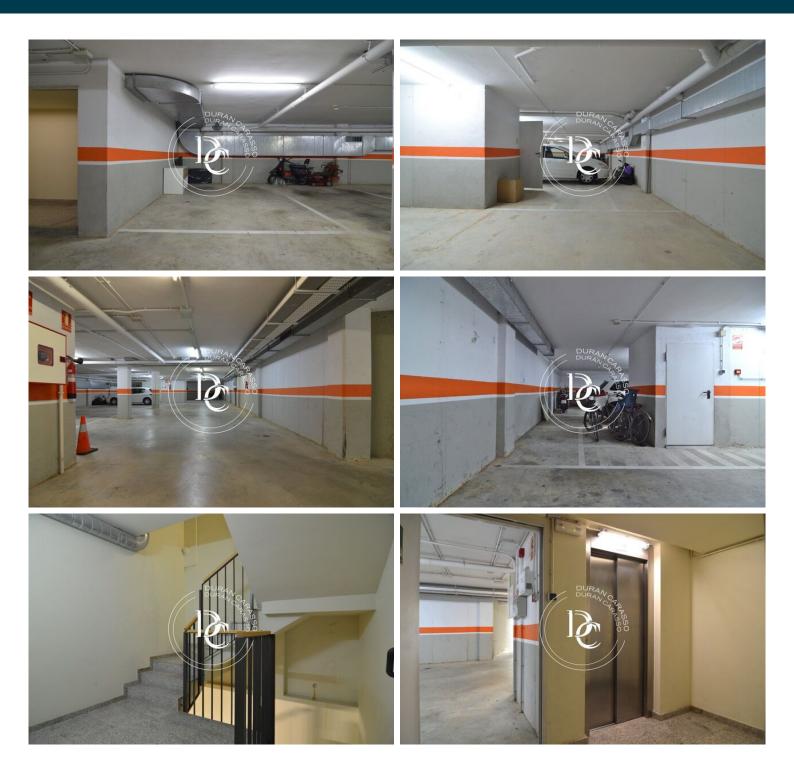

## Can Pei / Sitges

Comfortable large car park (size 18m2 for people with reduced mobility) and 6 motorbike spaces located in Camí del Coll 1, (Can Pei), in a modern building with automatic door, lift and security cameras.

1.7km from the center of Sitges. The price is for the whole lot and is indivisible.

It is certainly a unique opportunity both for individuals in need of parking and for investors who want to rent the spaces or sell them individually.