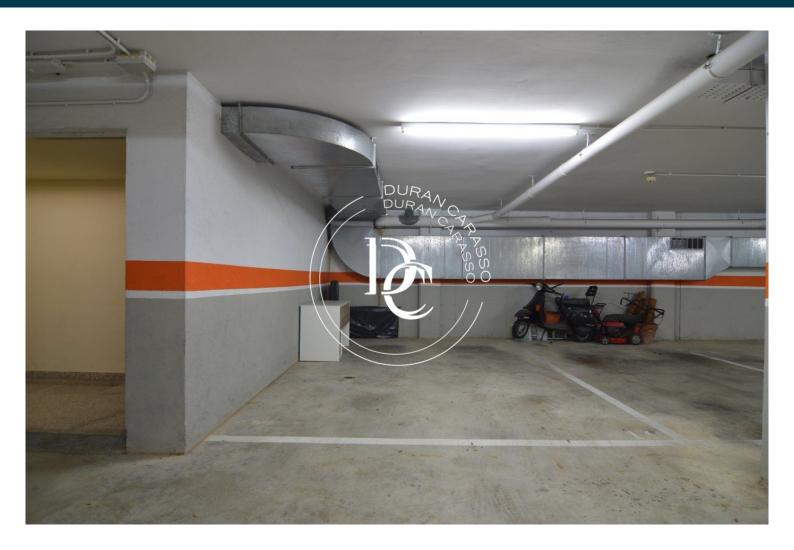

## Can Pei / Sitges

Comfortable large car park (size 18m2 for people with reduced mobility) and 6 motorbike spaces located in Camí del Coll 1, (Can Pei), in a modern building with automatic door, lift and security cameras.

1.7km from the center of Sitges. The price is for the whole lot and is indivisible.

It is certainly a unique opportunity both for individuals in need of parking and for investors who want to rent the spaces or sell them individually.