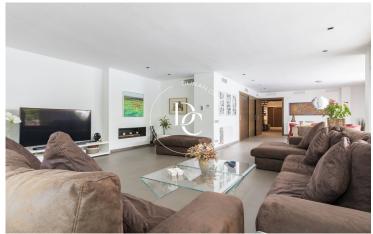

We access the house through the main floor.

On this floor we find the living room with access to the garden to the porch area, the kitchen, a courtesy toilet, the service room with bathroom and 3 exterior double bedrooms with fitted wardrobes and 2 bathrooms, one of these rooms en suite with dressing room.