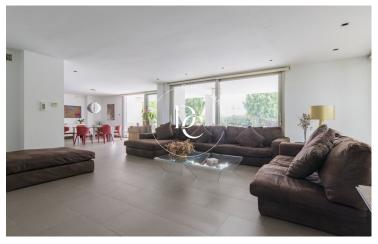

We access the house through the main floor.

On this floor we find the living room with access to the garden to the porch area, the kitchen, a courtesy toilet, the service room with bathroom and 3 exterior double bedrooms with fitted wardrobes and 2 bathrooms, one of these rooms en suite with dressing room.