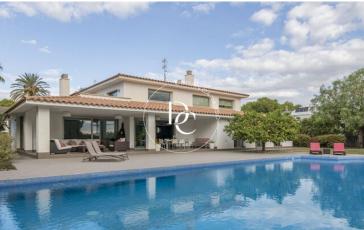

## Can Pei / Sitges

In the urbanization of Can Pei we find this large house of 483 m2 built on a plot of 1,500 m2.

Can Pei is a quiet residential area very close to the Terramar Golf Club, just 5 minutes by car from the center or the beaches of Sitges.

In the same urbanization we find, a supermarket, a school and an institute and a gym. It is very well connected by new roads due to the growth of the La Plana area and by public transport.

The house has a very large garden with a private pool.

The house has a garage with capacity for 3 cars.

A very spacious and bright house, with unobstructed views of Sitges in a quiet area but at the same time very close to all services.

Live where you deserve to live.