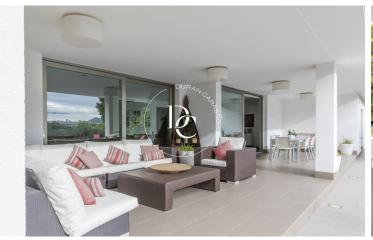

We access the house through the main floor.

On this floor we find the living room with access to the garden to the porch area, the kitchen, a courtesy toilet, the service room with bathroom and 3 exterior double bedrooms with fitted wardrobes and 2 bathrooms, one of these rooms en suite with dressing room.

The first floor is intended for the master suite.

This room consists of a dressing room, a full bathroom and access to a large terrace with unobstructed views of Sitges. On this floor we also have 2 multipurpose rooms, one of which has access to the same terrace as the suite.