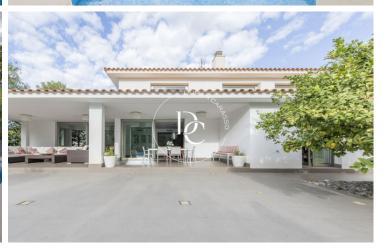

We access the house through the main floor.

On this floor we find the living room with access to the garden to the porch area, the kitchen, a courtesy toilet, the service room with bathroom and 3 exterior double bedrooms with fitted wardrobes and 2 bathrooms, one of these rooms en suite with dressing room.

- ✓ Pool
- ✓ Air conditioning

- 2
- √ Heating
- √ Backyard
- ✓ Parking

✓ Sea views

- √ Terrace
- ✓ Balcony
- ✓ Built in closets