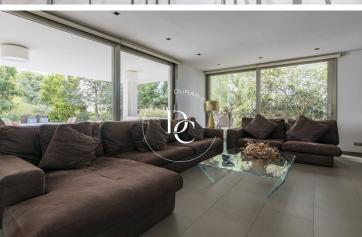

We access the house through the main floor.

On this floor we find the living room with access to the garden to the porch area, the kitchen, a courtesy toilet, the service room with bathroom and 3 exterior double bedrooms with fitted wardrobes and 2 bathrooms, one of these rooms en suite with dressing room.