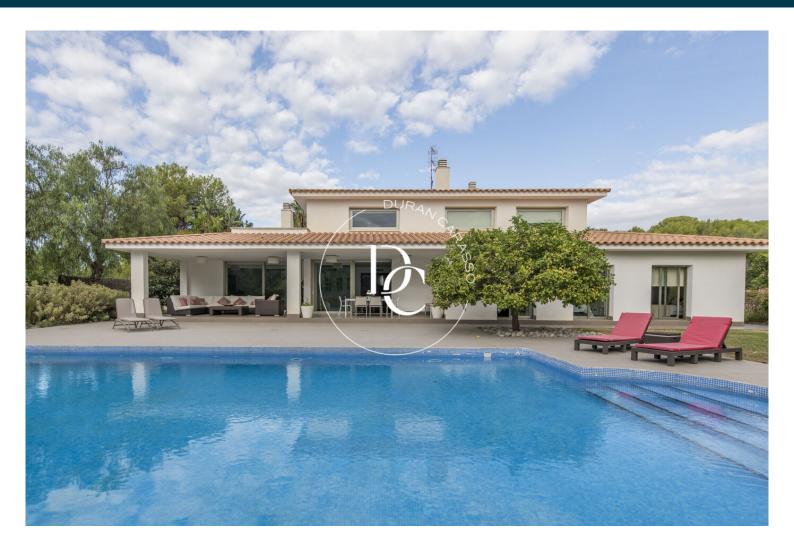

## Can Pei / Sitges

In the urbanization of Can Pei we find this large house of 483 m2 built on a plot of 1,500 m2.

Can Pei is a quiet residential area very close to the Terramar Golf Club, just 5 minutes by car from the center or the beaches of Sitges.

In the same urbanization we find, a supermarket, a school and an institute and a gym. It is very well connected by new roads due to the growth of the La Plana area and by public transport.

The house has a very large garden with a private pool.

The house has a garage with capacity for 3 cars.

A very spacious and bright house, with unobstructed views of Sitges in a quiet area but at the same time very close to all services.

Live where you deserve to live.