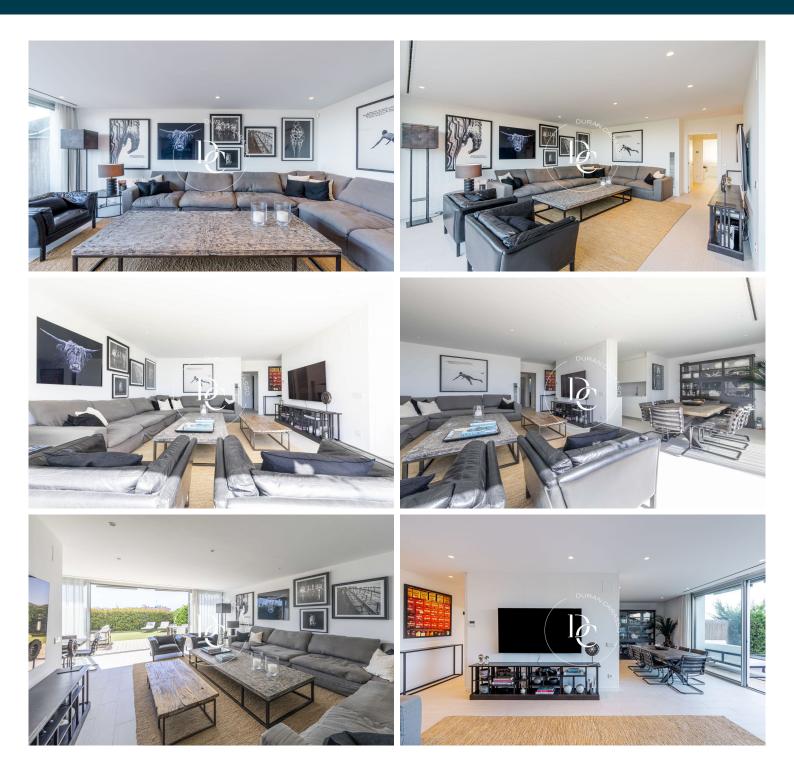

## Can Pei / Sitges

In Can Pei, a currently expanding area of Sitges, we find this beautiful ground floor with a private garden.

We access the property through a distributor that gives us access to a spacious and bright living room divided into a living room and dining room.