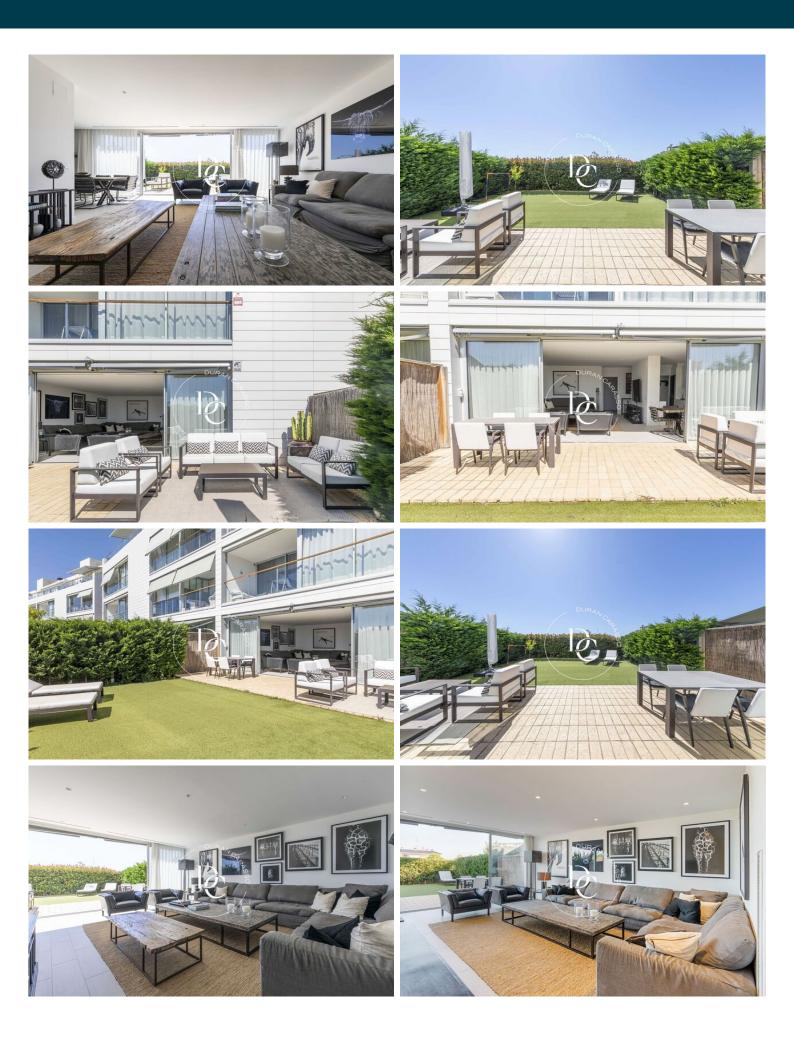

## Can Pei / Sitges

In Can Pei, a currently expanding area of Sitges, we find this beautiful ground floor with a private garden.

We access the property through a distributor that gives us access to a spacious and bright living room divided into a living room and dining room.

From the living-dining room we have access through large windows to the outside area, where we can enjoy the sun all year round thanks to its orientation. This area is ideal for barbecues, relaxing with friends and family and even where you can have a nice chill out.

This property also has parking, a community pool and a garden area.

Don't miss the opportunity to visit this property.

Live where you deserve to live!

Durán Carasso

The data of each property is not part of an offer or a contract. Statements made by Durán Carasso Grupo Inmobiliario, verbally or in writing, regarding the property, its condition, or its value, should not be considered accurate or factual. The photographs only show specific parts of the property as they were at the time they were taken. The dimensions, areas, and distances provided are approximate and should be verified by the client. Computer-generated images are only an indication of the possible appearance of the property and may change at any time. Information regarding a property is subject to change at any time.