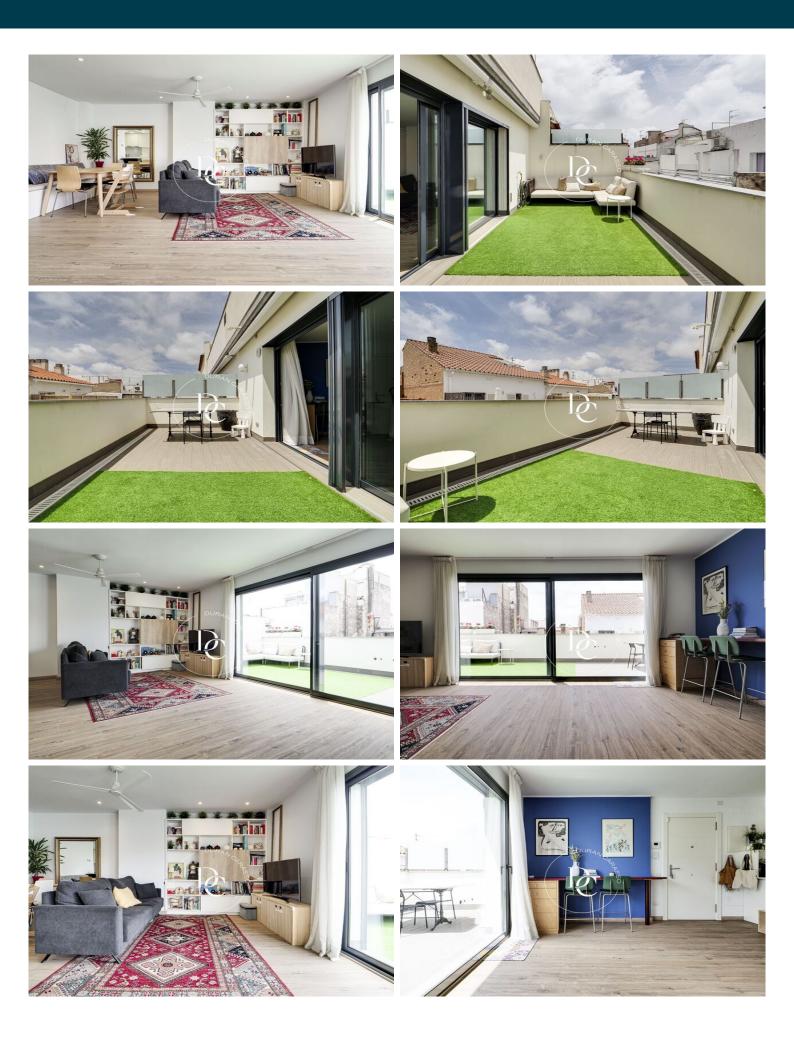

#### **Centre / Sitges**

This beautiful and bright penthouse with an elevator is located in the center of Sitges, just 4 minutes from the beach and surrounded by all services.

This charming apartment stands out for its cozy atmosphere and modern design. Upon entering, you are welcomed by a spacious living-dining room with an open kitchen, equipped with a central island and access through large windows to a fantastic southeast-facing terrace, providing plenty of light to the entire space.

The night area consists of 3 bedrooms and 2 bathrooms, one of which is en suite.

The entire property features parquet flooring, adding warmth to all the rooms. Additionally, the property is equipped with an aerothermal system and underfloor heating, ensuring a comfortable and efficient temperature throughout the year.

As an added value, the rooftop of the building boasts a communal pool, ideal for enjoying the sun and relaxing with panoramic views. The penthouse also includes a storage room and a parking space.

Don't miss the opportunity to come and visit this ready-to-move-in property.