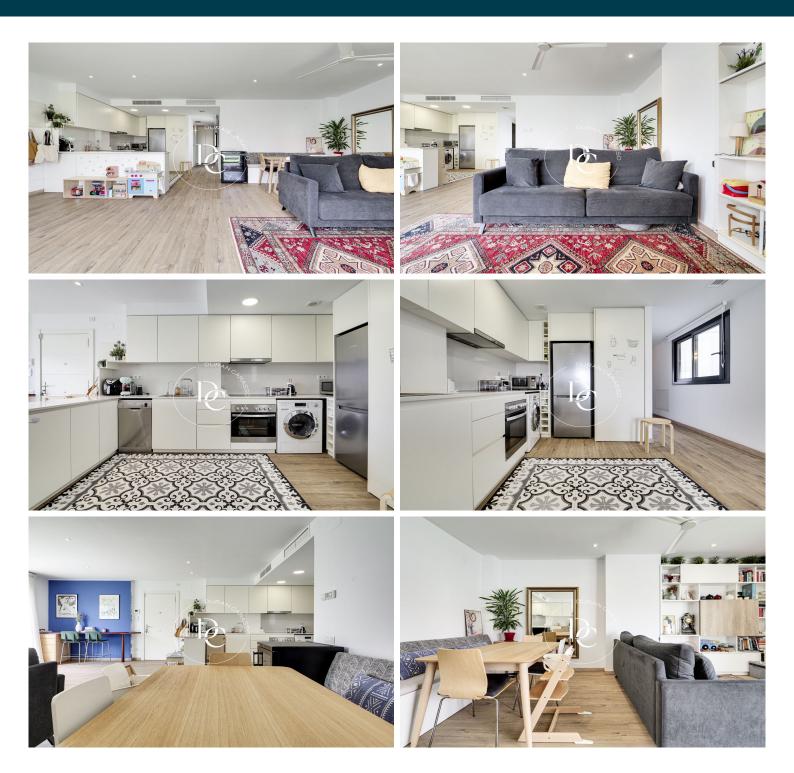

#### **Centre / Sitges**

This beautiful and bright penthouse with an elevator is located in the center of Sitges, just 4 minutes from the beach and surrounded by all services.

This charming apartment stands out for its cozy atmosphere and modern design. Upon entering, you are welcomed by a spacious living-dining room with an open kitchen, equipped with a central island and access through large windows to a fantastic southeast-facing terrace, providing plenty of light to the entire space.

The night area consists of 3 bedrooms and 2 bathrooms, one of which is en suite.

The entire property features parquet flooring, adding warmth to all the rooms. Additionally, the property is equipped with an aerothermal system and underfloor heating, ensuring a comfortable and efficient temperature throughout the year.