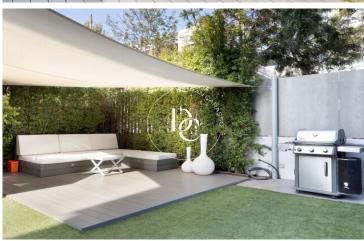

## **Centre / Sitges**

Duran Carasso presents this beautiful ground floor of 130m2 built and an impressive 220m2 garden in impeccable condition, this property is an oasis of tranquility and comfort.

Upon entering we find a cozy 25m2 living room, ideal for relaxing and enjoying moments with family or friends. The independent kitchen is a functional and well-equipped space.

On the property we find an impressive community garden with a swimming pool for sunny days and a large garden area that invites you to relax outdoors. In addition, for sports lovers, the farm has a soccer field.