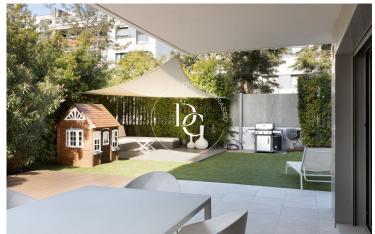

## **Centre / Sitges**

Duran Carasso presents this beautiful ground floor of 130m2 built and an impressive 220m2 garden in impeccable condition, this property is an oasis of tranquility and comfort.

Upon entering we find a cozy 25m2 living room, ideal for relaxing and enjoying moments with family or friends. The independent kitchen is a functional and well-equipped space.

On the property we find an impressive community garden with a swimming pool for sunny days and a large garden area that invites you to relax outdoors. In addition, for sports lovers, the farm has a soccer field.