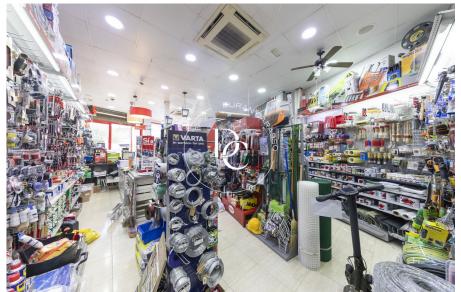

## Local en venta en Calle Europa, Sitges

Ref. 5425

This commercial property for sale is situated in a prime location just 2 minutes from the center of Sitges, a highly trafficked area that guarantees excellent visibility for any business. It features a large showcase façade that captures the attention of passersby, making it an ideal choice for those looking to maximize their market presence. The space offers a total of 232 square meters, intelligently distributed between a 101-square-meter retail area on the ground floor and a 131-square-meter basement. Both floors are fitted with durable and low-maintenance ceramic tile flooring, adding extra value to the property. The corner layout of this property allows for excellent natural light and offers a versatile configuration that can be adapted to a wide variety of businesses, from r...