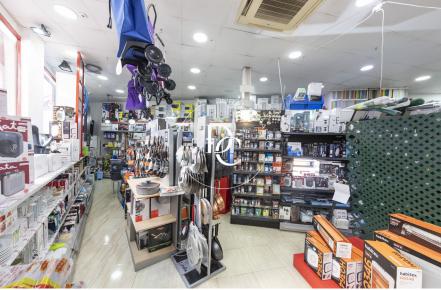

## Local en venta en Calle Europa, Sitges

Ref. 5425

This commercial property for sale is situated in a prime location just 2 minutes from the center of Sitges, a highly trafficked area that guarantees excellent visibility for any business. It features a large showcase façade that captures the attention of passersby, making it an ideal choice for those looking to maximize their market presence. The space offers a total of 232 square meters, intelligently distributed between a 101-square-meter retail area on the ground floor and a 131-square-meter basement. Both floors are fitted with durable and low-maintenance ceramic tile flooring, adding extra value to the property. The corner layout of this property allows for excellent natural light and offers a versatile configuration that can be adapted to a wide variety of businesses, from r...