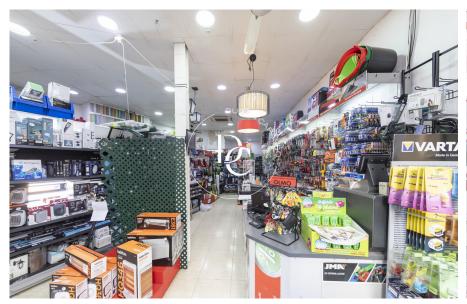

## Local en venta en Calle Europa, Sitges

Ref. 5425

This commercial property for sale is situated in a prime location just 2 minutes from the center of Sitges, a highly trafficked area that guarantees excellent visibility for any business. It features a large showcase façade that captures the attention of passersby, making it an ideal choice for those looking to maximize their market presence. The space offers a total of 232 square meters, intelligently distributed between a 101-square-meter retail area on the ground floor and a 131-square-meter basement. Both floors are fitted with durable and low-maintenance ceramic tile flooring, adding extra value to the property. The corner layout of this property allows for excellent natural light and offers a versatile configuration that can be adapted to a wide variety of businesses, from r...