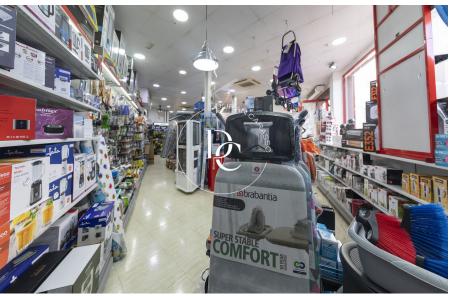

## Local en venta en Calle Europa, Sitges

Ref. 5425

This commercial property for sale is situated in a prime location just 2 minutes from the center of Sitges, a highly trafficked area that guarantees excellent visibility for any business. It features a large showcase façade that captures the attention of passersby, making it an ideal choice for those looking to maximize their market presence. The space offers a total of 232 square meters, intelligently distributed between a 101-square-meter retail area on the ground floor and a 131-square-meter basement. Both floors are fitted with durable and low-maintenance ceramic tile flooring, adding extra value to the property. The corner layout of this property allows for excellent natural light and offers a versatile configuration that can be adapted to a wide variety of businesses, from r...