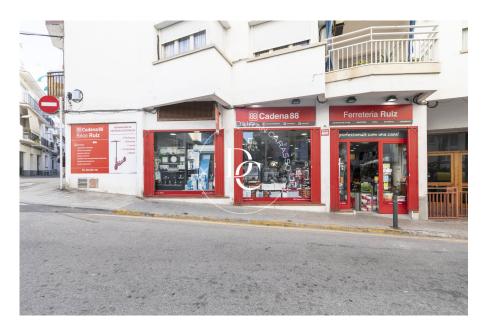

## Local en venta en Calle Europa, Sitges

Ref. 5425

This commercial property for sale is situated in a prime location just 2 minutes from the center of Sitges, a highly trafficked area that guarantees excellent visibility for any business. It features a large showcase façade that captures the attention of passersby, making it an ideal choice for those looking to maximize their market presence. The space offers a total of 232 square meters, intelligently distributed between a 101-square-meter retail area on the ground floor and a 131-square-meter basement. Both floors are fitted with durable and low-maintenance ceramic tile flooring, adding extra value to the property. The corner layout of this property allows for excellent natural light and offers a versatile configuration that can be adapted to a wide variety of businesses, from r...