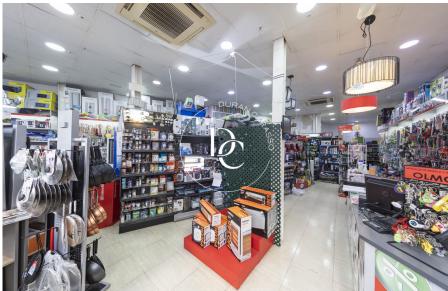

## Local en venta en Calle Europa, Sitges

Ref. 5425

This commercial property for sale is situated in a prime location just 2 minutes from the center of Sitges, a highly trafficked area that guarantees excellent visibility for any business. It features a large showcase façade that captures the attention of passersby, making it an ideal choice for those looking to maximize their market presence. The space offers a total of 232 square meters, intelligently distributed between a 101-square-meter retail area on the ground floor and a 131-square-meter basement. Both floors are fitted with durable and low-maintenance ceramic tile flooring, adding extra value to the property. The corner layout of this property allows for excellent natural light and offers a versatile configuration that can be adapted to a wide variety of businesses, from r...