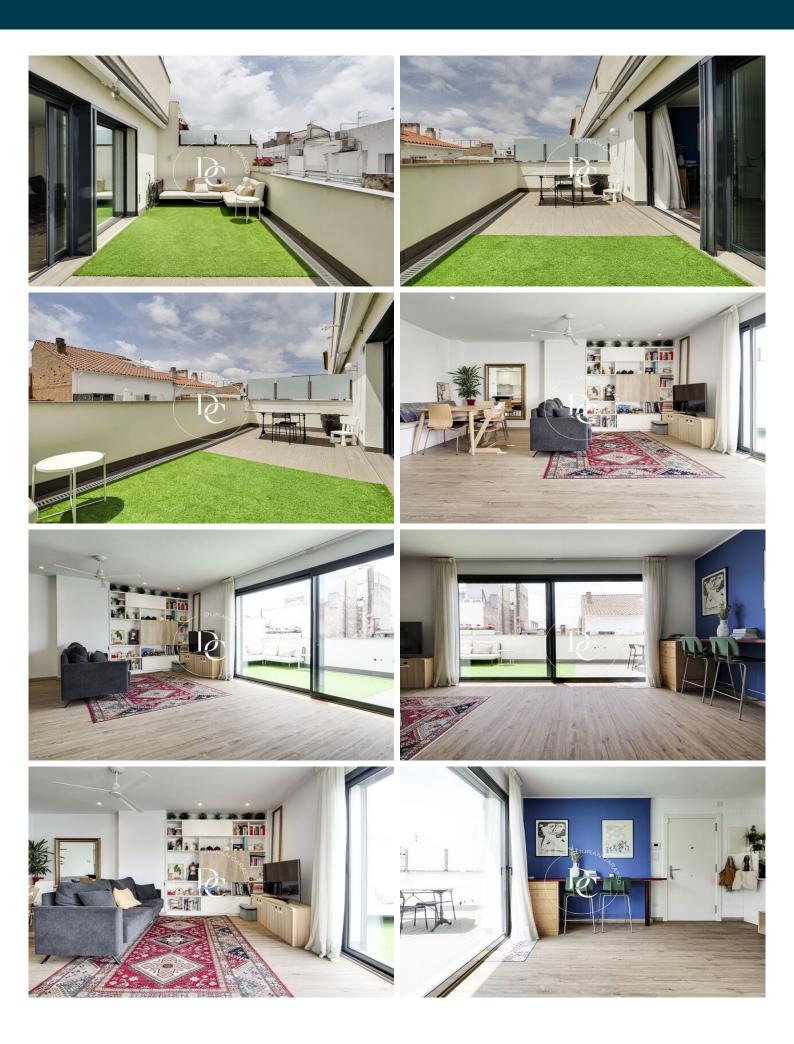

## **Centre / Sitges**

This beautiful and bright penthouse with an elevator is located in the center of Sitges, just 4 minutes from the beach and surrounded by all services.

This charming apartment stands out for its cozy atmosphere and modern design. Upon entering, you are welcomed by a spacious living-dining room with an open kitchen, equipped with a central island and access through large windows to a fantastic southeast-facing terrace, providing plenty of light to the entire space.

The night area consists of 3 bedrooms and 2 bathrooms, one of which is en suite.

The entire property features parquet flooring, adding warmth to all the rooms. Additionally, the property is equipped with an aerothermal system and underfloor heating, ensuring a comfortable and efficient temperature throughout the year.

As an added value, the rooftop of the building boasts a communal pool, ideal for enjoying the sun and relaxing with panoramic views. The penthouse also includes a storage room and a parking space.

Don't miss the opportunity to come and visit this ready-to-move-in property.