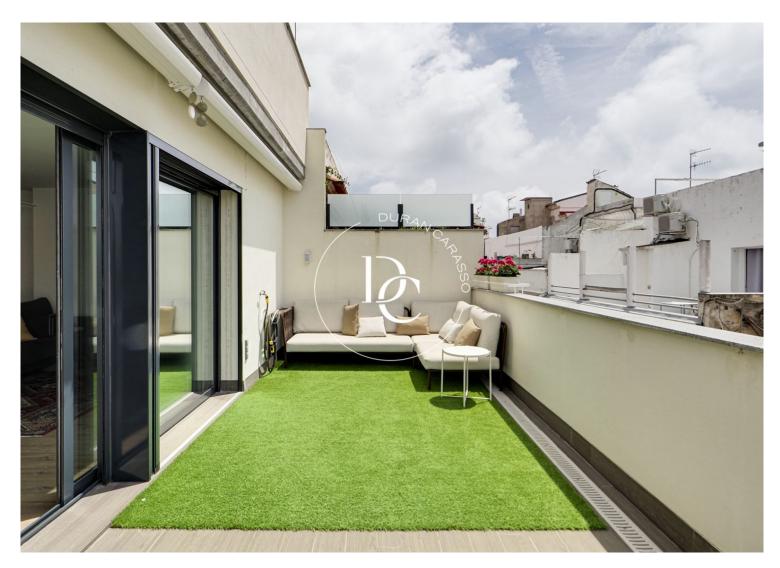

## **Centre / Sitges**

This beautiful and bright penthouse with an elevator is located in the center of Sitges, just 4 minutes from the beach and surrounded by all services.

This charming apartment stands out for its cozy atmosphere and modern design. Upon entering, you are welcomed by a spacious living-dining room with an open kitchen, equipped with a central island and access through large windows to a fantastic southeast-facing terrace, providing plenty of light to the entire space.

As an added value, the rooftop of the building boasts a communal pool, ideal for enjoying the sun and relaxing with panoramic views. The penthouse also includes a storage room and a parking space.

Don't miss the opportunity to come and visit this ready-to-move-in property.