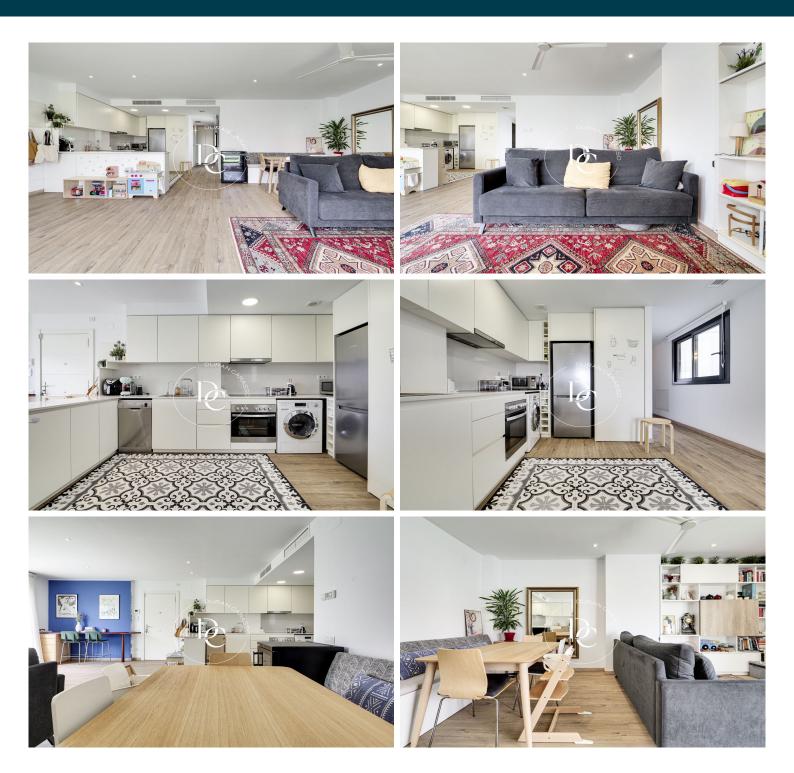

## **Centre / Sitges**

This beautiful and bright penthouse with an elevator is located in the center of Sitges, just 4 minutes from the beach and surrounded by all services.

This charming apartment stands out for its cozy atmosphere and modern design. Upon entering, you are welcomed by a spacious living-dining room with an open kitchen, equipped with a central island and access through large windows to a fantastic southeast-facing terrace, providing plenty of light to the entire space.

The night area consists of 3 bedrooms and 2 bathrooms, one of which is en suite.

The entire property features parquet flooring, adding warmth to all the rooms. Additionally, the property is equipped with an aerothermal system and underfloor heating, ensuring a comfortable and efficient temperature throughout the year.