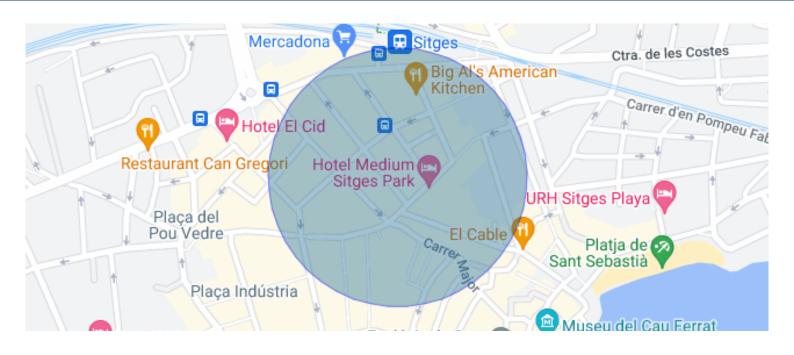

## **Centre / Sitges**

This beautiful and bright penthouse with an elevator is located in the center of Sitges, just 4 minutes from the beach and surrounded by all services.

This charming apartment stands out for its cozy atmosphere and modern design. Upon entering, you are welcomed by a spacious living-dining room with an open kitchen, equipped with a central island and access through large windows to a fantastic southeast-facing terrace, providing plenty of light to the entire space.