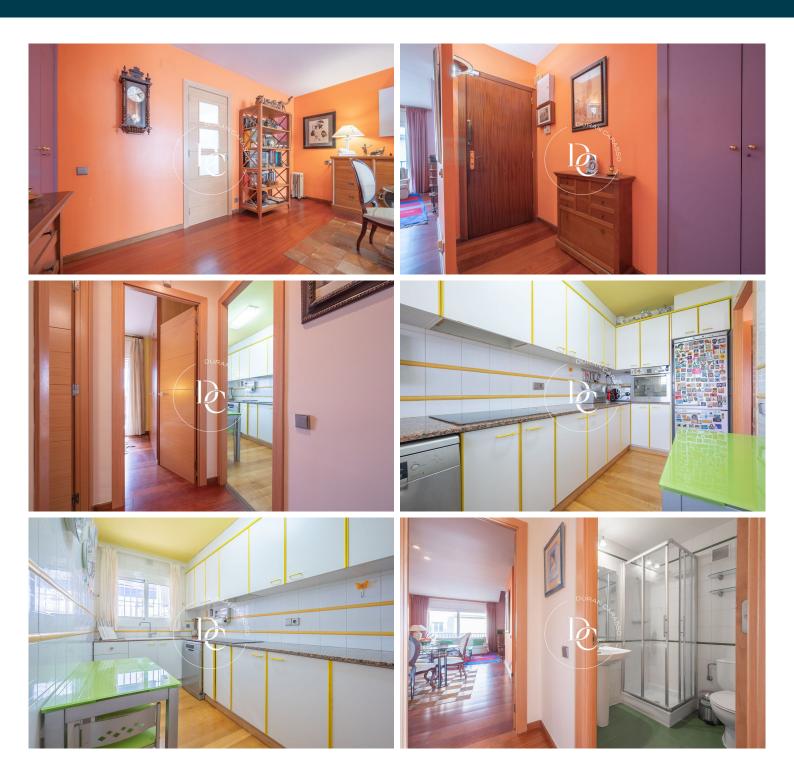

The property consists of 2 floors, the floor of the ground floor is made of Jatova wood of two slats, which gives a warmth to the room, we enter and we find the living room with access to one of the terraces 12m2, kitchen, bedroom with access to another of the terraces of 12 m2 and bathroom.

The fact that the flat has a lift, parking and storage room means that the flat lacks nothing. You won't regret to come and visit this charming duplex penthouse with lift, it lacks nothing. Ref. 1766