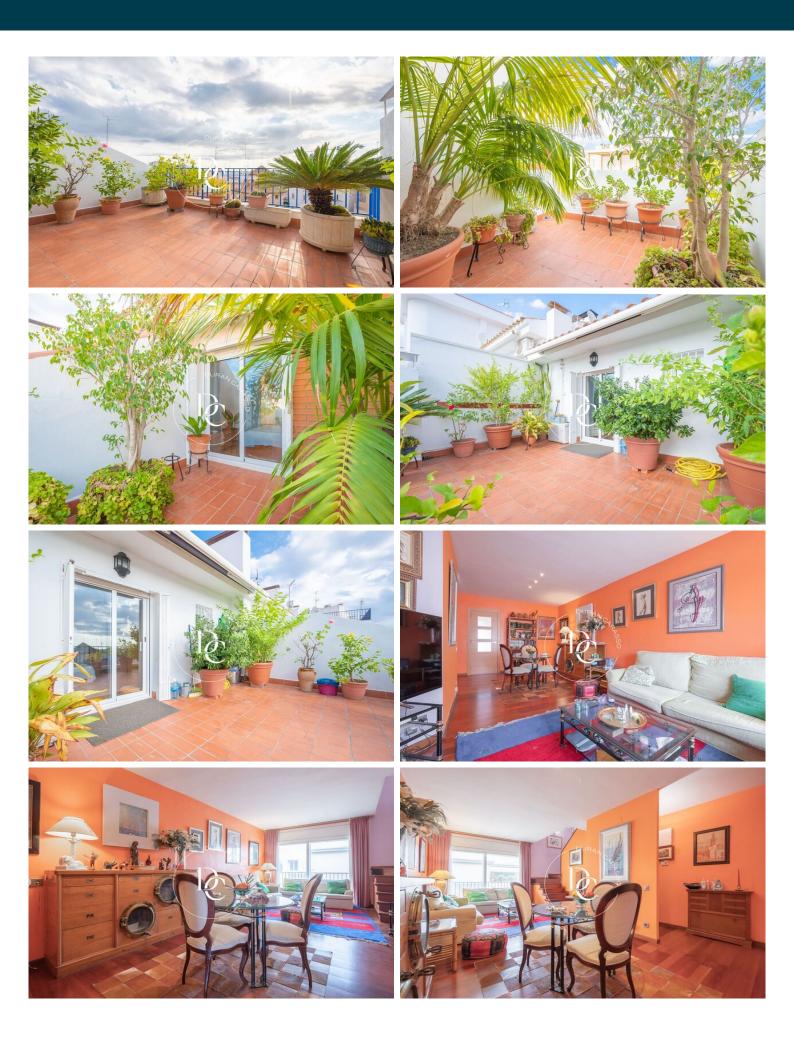

### **Centre / Sitges**

You can not miss this duplex penthouse in the centre of Sitges, its location, 5 minutes from the beach and close to all services, train station, buses and shops, as well as its 4 terraces and its parking with storage room so difficult to find in the centre of Sitges make this duplex a unique opportunity.

The property consists of 2 floors, the floor of the ground floor is made of Jatova wood of two slats, which gives a warmth to the room, we enter and we find the living room with access to one of the terraces 12m2, kitchen, bedroom with access to another of the terraces of 12 m2 and bathroom.

The first floor has two terraces of 25m2 on both sides of the main bedroom, with a complete bathroom.

It has sun all day so all the terraces have their corresponding almost new awnings. The windows are made of aluminium and the blinds are also made of aluminium so they are much lighter and durable.