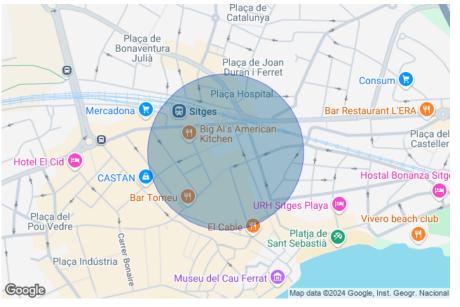

## Terreno en venta en el centro de Sitges

Ref. S0336

Suelo urbano en pleno centro de Sitges, en una ubicación inmejorable, a escasos metros de la playa.

| Plot surface        | 97 m <sup>2</sup> |
|---------------------|-------------------|
|                     |                   |
| Purchase-sale price | 499,000 € + taxes |