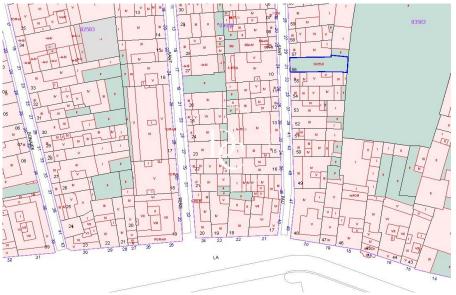

## Terreno en venta en el centro de Sitges

Ref. S0336

Suelo urbano en pleno centro de Sitges, en una ubicación inmejorable, a escasos metros de la playa.

| Plot surface        | 97 m <sup>2</sup> |
|---------------------|-------------------|
|                     |                   |
| Purchase-sale price | 499,000 € + taxes |