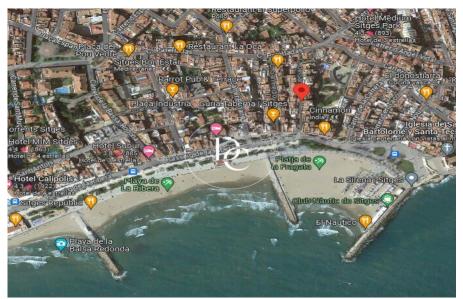

## Terreno en venta en el centro de Sitges

Ref. S0336

Suelo urbano en pleno centro de Sitges, en una ubicación inmejorable, a escasos metros de la playa.

| Plot surface        | 97 m <sup>2</sup> |
|---------------------|-------------------|
|                     |                   |
| Purchase-sale price | 499,000 € + taxes |