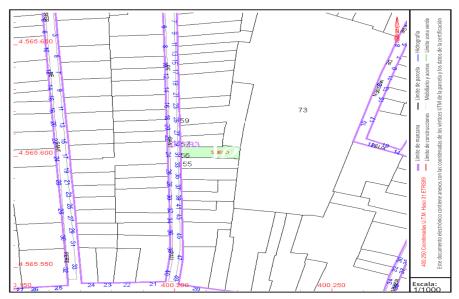

## Terreno en venta en el centro de Sitges

Ref. S0336

Suelo urbano en pleno centro de Sitges, en una ubicación inmejorable, a escasos metros de la playa.

| Plot surface        | 97 m <sup>2</sup> |
|---------------------|-------------------|
|                     |                   |
| Purchase-sale price | 499,000 € + taxes |