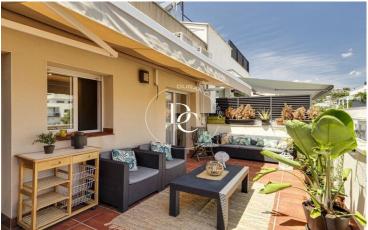

## La Bòbila / Sitges

At 5 minutes from the centre of Sitges we find this beautiful duplex penthouse with two generous terraces and unobstructed views

We enter the property and we find a complete bathroom, an independent fully refurbished equipped kitchen, a living-dining room with access to a balcony and a double bedroom with fitted wardrobes.

On the upper floor we have 2 single bedrooms and 1 double bedroom en suite with 2 bathrooms and access to a nice terrace where you can enjoy lovely evenings.

From this terrace we go up to the solarium area with a large space for storage.