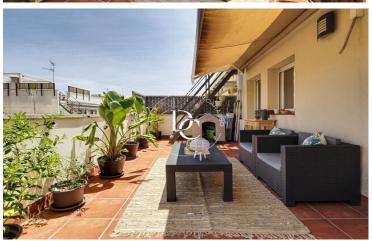

## La Bòbila / Sitges

At 5 minutes from the centre of Sitges we find this beautiful duplex penthouse with two generous terraces and unobstructed views

We enter the property and we find a complete bathroom, an independent fully refurbished equipped kitchen, a living-dining room with access to a balcony and a double bedroom with fitted wardrobes.

On the upper floor we have 2 single bedrooms and 1 double bedroom en suite with 2 bathrooms and access to a nice terrace where you can enjoy lovely evenings.

From this terrace we go up to the solarium area with a large space for storage.