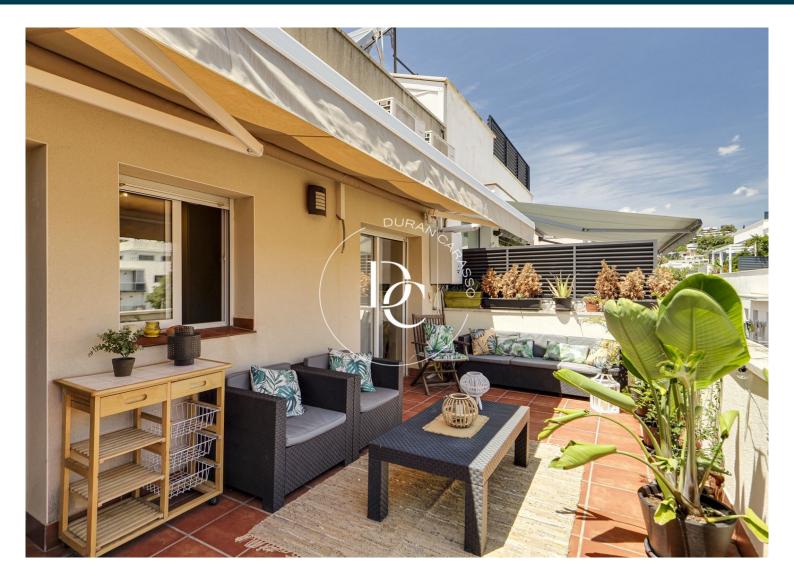

## La Bòbila / Sitges

At 5 minutes from the centre of Sitges we find this beautiful duplex penthouse with two generous terraces and unobstructed views

We enter the property and we find a complete bathroom, an independent fully refurbished equipped kitchen, a living-dining room with access to a balcony and a double bedroom with fitted wardrobes.

On the upper floor we have 2 single bedrooms and 1 double bedroom en suite with 2 bathrooms and access to a nice terrace where you can enjoy lovely evenings.

From this terrace we go up to the solarium area with a large space for storage.