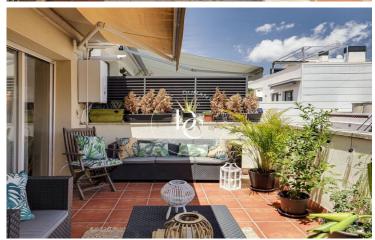

## La Bòbila / Sitges

At 5 minutes from the centre of Sitges we find this beautiful duplex penthouse with two generous terraces and unobstructed views

We enter the property and we find a complete bathroom, an independent fully refurbished equipped kitchen, a living-dining room with access to a balcony and a double bedroom with fitted wardrobes.

On the upper floor we have 2 single bedrooms and 1 double bedroom en suite with 2 bathrooms and access to a nice terrace where you can enjoy lovely evenings.

From this terrace we go up to the solarium area with a large space for storage.