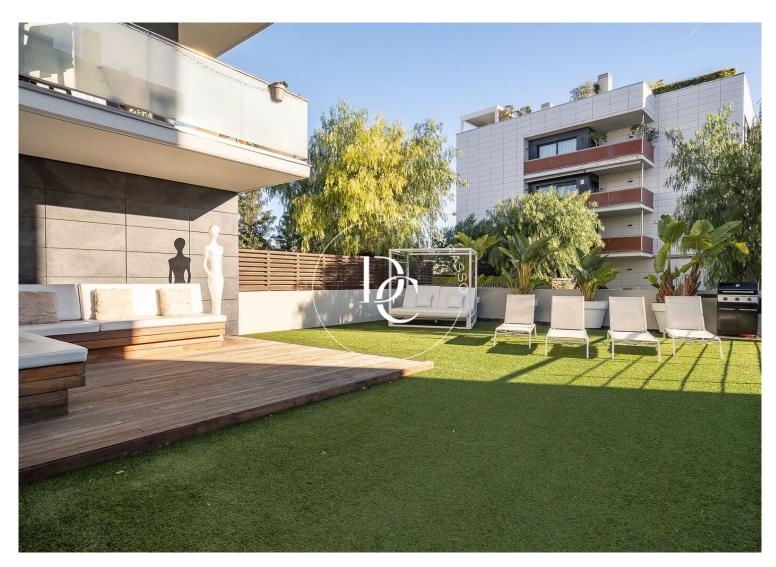

## La Plana / Sitges

Durán Carasso presents this magnificent ground floor property with a tourist license, located in the highly sought-after area of La Plana. The property features 105 square meters of built space and a garden terrace covering an area of 182m<sup>2</sup>. You enter the property directly from the building's lobby. To the right, there is a spacious living-dining room with access to the terrace and plenty of pleasant natural light. Next to the living room is the independent kitchen, fully equipped and with a breakfast bar near the terrace access.

The added value of this property is undoubtedly the large terrace with a garden area, perfect for enjoying outdoor moments. It features a chill-out area, a dining area, and direct access to the communal area, which includes a garden with a swimming pool.