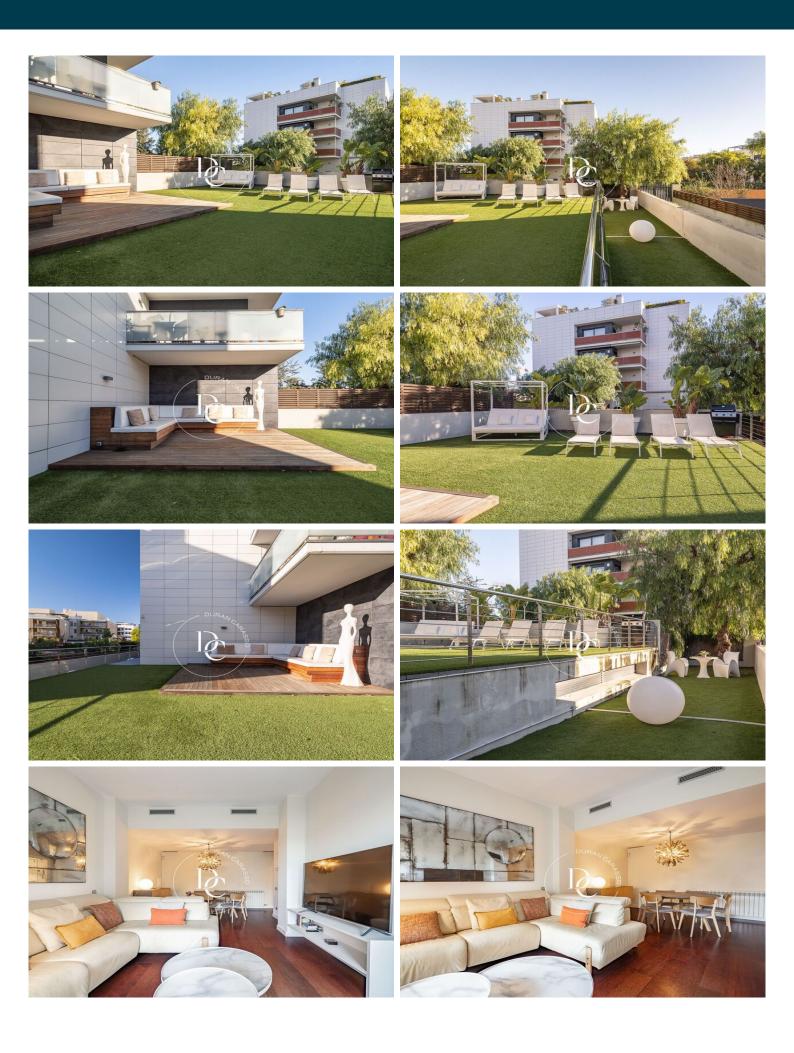

## La Plana / Sitges

Durán Carasso presents this magnificent ground floor property with a tourist license, located in the highly sought-after area of La Plana. The property features 105 square meters of built space and a garden terrace covering an area of 182m<sup>2</sup>. You enter the property directly from the building's lobby. To the right, there is a spacious living-dining room with access to the terrace and plenty of pleasant natural light. Next to the living room is the independent kitchen, fully equipped and with a breakfast bar near the terrace access.

The added value of this property is undoubtedly the large terrace with a garden area, perfect for enjoying outdoor moments. It features a chill-out area, a dining area, and direct access to the communal area, which includes a garden with a swimming pool.

The property also includes a parking space and a storage room.

If you are looking to live in a residential area close to the city center, with a communal pool and a large private terrace, don't hesitate to visit this property.