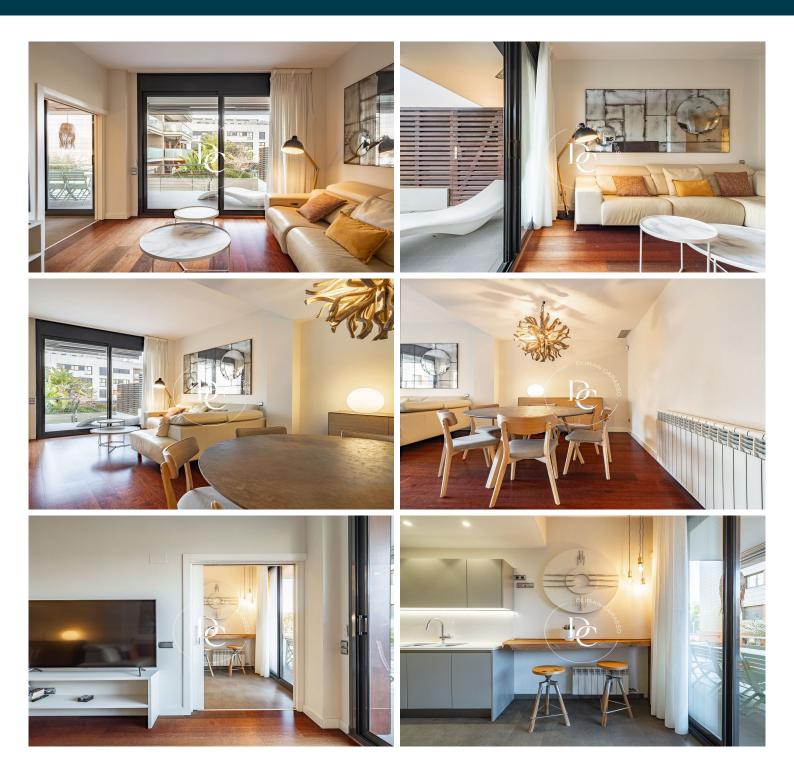

## La Plana / Sitges

Durán Carasso presents this magnificent ground floor property with a tourist license, located in the highly sought-after area of La Plana. The property features 105 square meters of built space and a garden terrace covering an area of 182m<sup>2</sup>. You enter the property directly from the building's lobby. To the right, there is a spacious living-dining room with access to the terrace and plenty of pleasant natural light. Next to the living room is the independent kitchen, fully equipped and with a breakfast bar near the terrace access.

The night area consists of 3 bedrooms: one en-suite, one double bedroom, one single bedroom, and two additional bathrooms to serve these rooms. All the bedrooms have built-in wardrobes and high ceilings, providing a lovely sense of spaciousness.