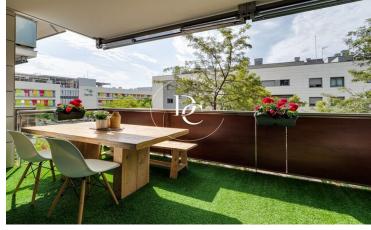

## 141 SQM FLAT WITH POOL AND TERRACE FOR RENT IN LA PLANA, SITGES

La Plana / Sitges

| Price                 | €1,800 / month |
|-----------------------|----------------|
| Surface               | 141 m²         |
| Bedrooms              | 3              |
| Bathrooms             | 2              |
| Energy classification | Pending        |
| Emissions rating      | Pending        |
| Year of construction  | 2008           |

## La Plana / Sitges

141 sqm flat with a 15sqm terrace in La Plana, Sitges.

The property has 3 bedrooms, 2 bathrooms, swimming pool, 1 parking space, air conditioning, fitted wardrobes, laundry room, heating and storage room.