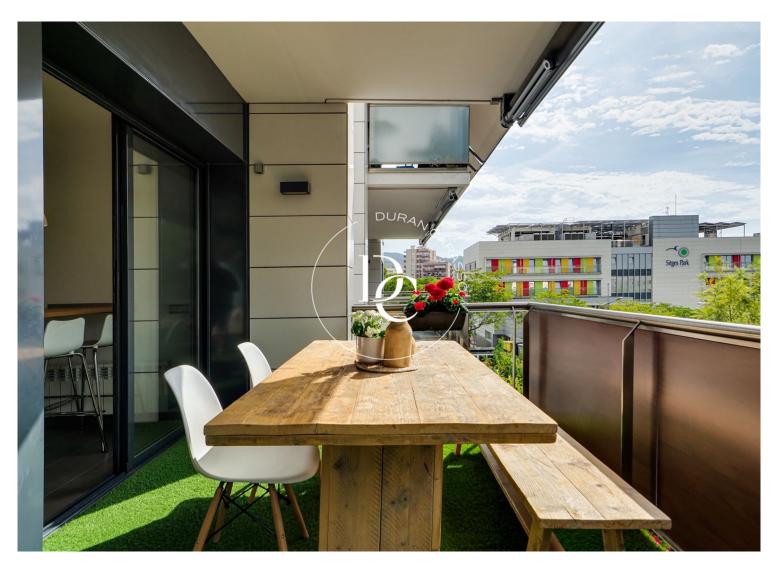

## 141 SQM FLAT WITH POOL AND TERRACE FOR RENT IN LA PLANA, SITGES

La Plana / Sitges

| Price                 | €1,800 / month |
|-----------------------|----------------|
| Surface               | 141 m²         |
| Bedrooms              | 3              |
| Bathrooms             | 2              |
| Energy classification | Pending        |
| Emissions rating      | Pending        |
| Year of construction  | 2008           |

## La Plana / Sitges

141 sqm flat with a 15sqm terrace in La Plana, Sitges.

The property has 3 bedrooms, 2 bathrooms, swimming pool, 1 parking space, air conditioning, fitted wardrobes, laundry room, heating and storage room.