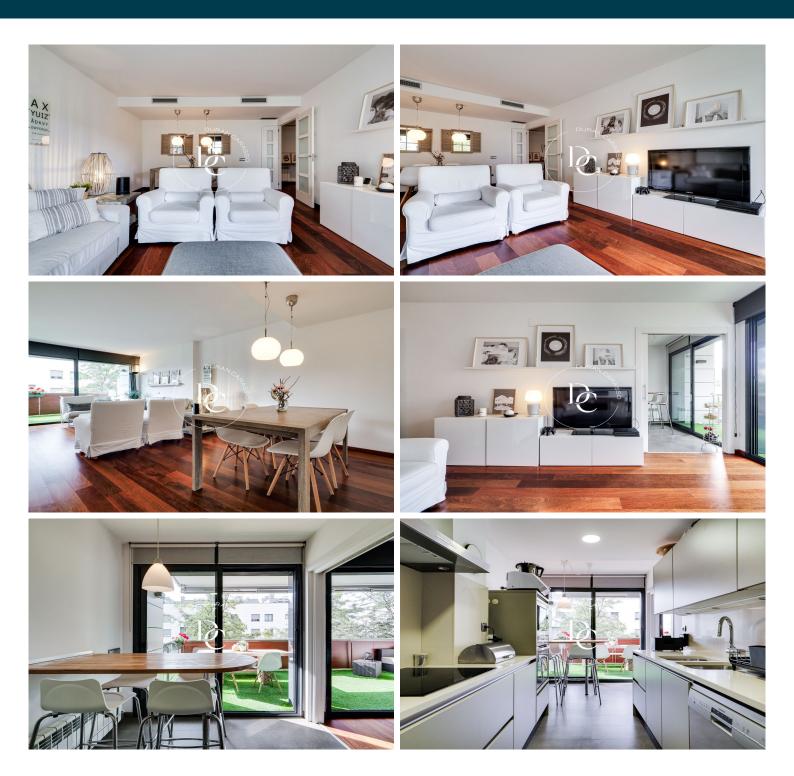

## 141 SQM FLAT WITH POOL AND TERRACE FOR RENT IN LA PLANA, SITGES

La Plana / Sitges

| Price                 | €1,800 / month |
|-----------------------|----------------|
| Surface               | 141 m²         |
| Bedrooms              | 3              |
| Bathrooms             | 2              |
| Energy classification | Pending        |
| Emissions rating      | Pending        |
| Year of construction  | 2008           |

## La Plana / Sitges

141 sqm flat with a 15sqm terrace in La Plana, Sitges.

The property has 3 bedrooms, 2 bathrooms, swimming pool, 1 parking space, air conditioning, fitted wardrobes, laundry room, heating and storage room.