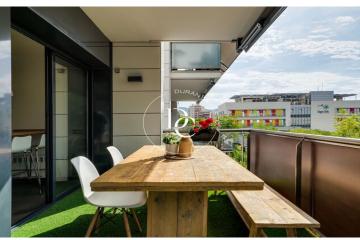

## 141 SQM FLAT WITH POOL AND TERRACE FOR RENT IN LA PLANA, SITGES

La Plana / Sitges

| Price                 | €1,800 / month |
|-----------------------|----------------|
| Surface               | 141 m²         |
| Bedrooms              | 3              |
| Bathrooms             | 2              |
| Energy classification | Pending        |
| Emissions rating      | Pending        |
| Year of construction  | 2008           |

## La Plana / Sitges

141 sqm flat with a 15sqm terrace in La Plana, Sitges.

The property has 3 bedrooms, 2 bathrooms, swimming pool, 1 parking space, air conditioning, fitted wardrobes, laundry room, heating and storage room.