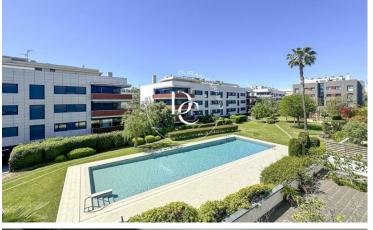

## 141 SQM FLAT WITH POOL AND TERRACE FOR RENT IN LA PLANA, SITGES

La Plana / Sitges

| Price                 | €1,800 / month |
|-----------------------|----------------|
| Surface               | 141 m²         |
| Bedrooms              | 3              |
| Bathrooms             | 2              |
| Energy classification | Pending        |
| Emissions rating      | Pending        |
| Year of construction  | 2008           |

## La Plana / Sitges

141 sqm flat with a 15sqm terrace in La Plana, Sitges.

The property has 3 bedrooms, 2 bathrooms, swimming pool, 1 parking space, air conditioning, fitted wardrobes, laundry room, heating and storage room.