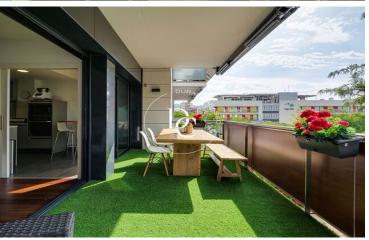

## 141 SQM FLAT WITH POOL AND TERRACE FOR RENT IN LA PLANA, SITGES

La Plana / Sitges

| Price                 | €1,800 / month |
|-----------------------|----------------|
| Surface               | 141 m²         |
| Bedrooms              | 3              |
| Bathrooms             | 2              |
| Energy classification | Pending        |
| Emissions rating      | Pending        |
| Year of construction  | 2008           |

## La Plana / Sitges

141 sqm flat with a 15sqm terrace in La Plana, Sitges.

The property has 3 bedrooms, 2 bathrooms, swimming pool, 1 parking space, air conditioning, fitted wardrobes, laundry room, heating and storage room.