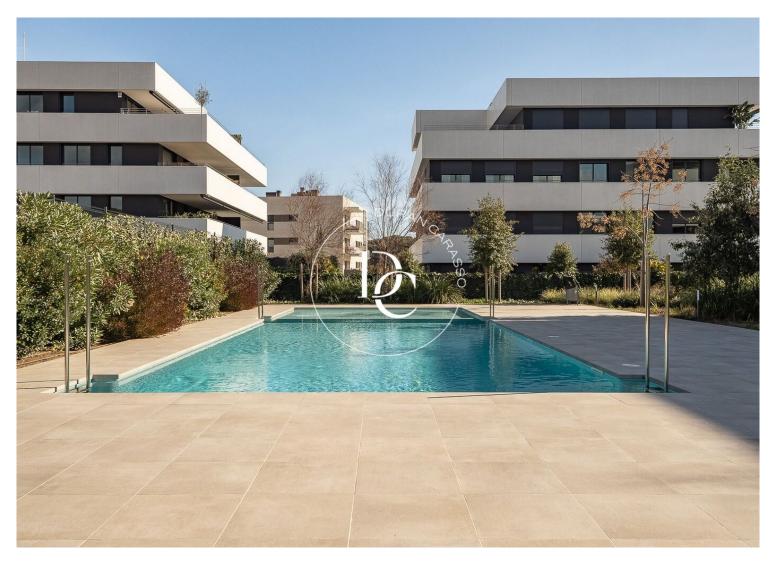

## La Plana / Sitges

In the sought-after area of La Plana, we find this home that was built in 2022 and all its rooms are exterior, so it has lots of natural light.

The distribution includes hall, large living room with open plan kitchen, laundry room, 3 double bedrooms and 2 bathrooms (1 en suite) and a large

28m2 terrace with views of the beautiful community area.

The property has a parking space and a large storage room.

Live where you deserve to live.

The data of each property is not part of an offer or a contract. Statements made by Durán Carasso Grupo Inmobiliario, verbally or in writing, regarding the property, its condition, or its value, should not be considered accurate or factual. The photographs only show specific parts of the property as they were at the time they were taken. The dimensions, areas, and distances provided are approximate and should be verified by the client. Computer-generated images are only an indication of the possible appearance of the property and may change at any time. Information regarding a property is subject to change at any time.