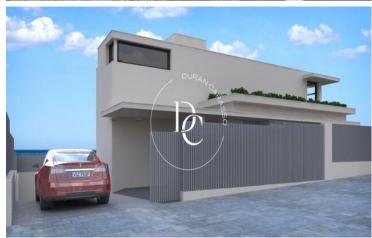

The house would consist of 3 floors, in the basement we find the garage with capacity for 2 cars, machine room, bathroom and storage room.

On the first floor we find the day area with direct access from the living room to the porch and the garden with a private pool. On this floor we find the kitchen and an en-suite room with a full bathroom.