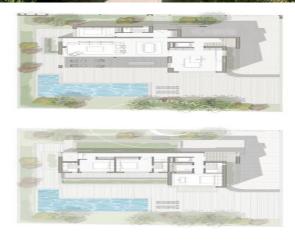

The house would consist of 3 floors, in the basement we find the garage with capacity for 2 cars, machine room, bathroom and storage room.

On the first floor we find the day area with direct access from the living room to the porch and the garden with a private pool. On this floor we find the kitchen and an en-suite room with a full bathroom.

On the second floor we find 3 double rooms, all of them en suite with access to a large terrace.

Open the house of your dreams in one of the areas with the most demand to live in Sitges.

Live where you deserve to live.