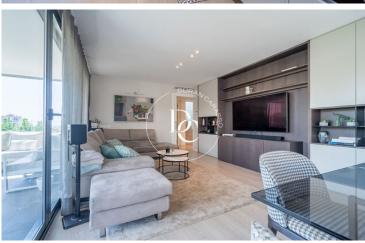

## PENTHOUSE AT LA PLANA

La Plana / Sitges

| Price                    | €950,000           |
|--------------------------|--------------------|
| Surface                  | 164 m²             |
| Bedrooms                 | 4                  |
| Bathrooms                | 3                  |
| Energy classification    | В                  |
| Energy performance index | 28.00 kw h/m² year |
| Emissions rating         | Α                  |
| Emissions                | 4.00 co/m² year    |
| Year of construction     | 2017               |

✓ Pool

 $\checkmark$  Air conditioning

✓ Sea views

✓ Lift

✓ Parking

✓ Terrace

La Plana / Sitges

The data of each property is not part of an offer or a contract. Statements made by Durán Carasso Grupo Inmobiliario, verbally or in writing, regarding the property, its condition, or its value, should not be considered accurate or factual. The photographs only show specific parts of the property as they were at the time they were taken. The dimensions, areas, and distances provided are approximate and should be verified by the client. Computer-generated images are only an indication of the possible appearance of the property and may change at any time. Information regarding a property is subject to change at any time.