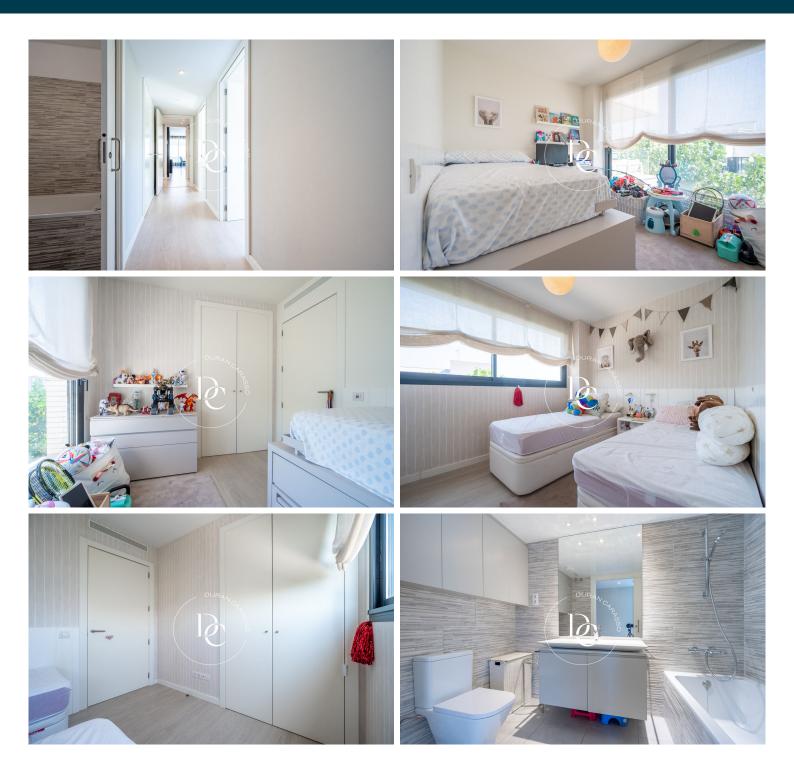

## PENTHOUSE AT LA PLANA

La Plana / Sitges

| Price                    | €950,000           |
|--------------------------|--------------------|
| Surface                  | 164 m²             |
| Bedrooms                 | 4                  |
| Bathrooms                | 3                  |
| Energy classification    | В                  |
| Energy performance index | 28.00 kw h/m² year |
| Emissions rating         | Α                  |
| Emissions                | 4.00 co/m² year    |
| Year of construction     | 2017               |

✓ Pool

 $\checkmark$  Air conditioning

✓ Sea views

✓ Lift

✓ Parking

✓ Terrace

La Plana / Sitges

The data of each property is not part of an offer or a contract. Statements made by Durán Carasso Grupo Inmobiliario, verbally or in writing, regarding the property, its condition, or its value, should not be considered accurate or factual. The photographs only show specific parts of the property as they were at the time they were taken. The dimensions, areas, and distances provided are approximate and should be verified by the client. Computer-generated images are only an indication of the possible appearance of the property and may change at any time. Information regarding a property is subject to change at any time.