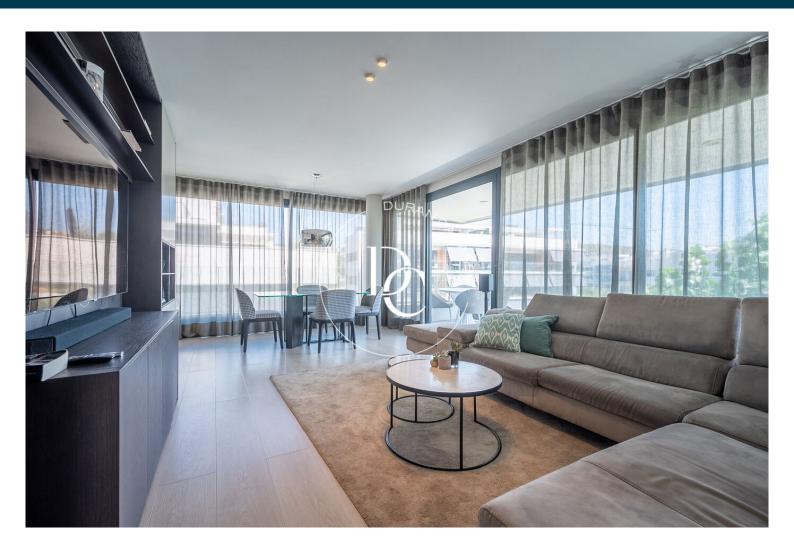

## PENTHOUSE AT LA PLANA

La Plana / Sitges

| Price                    | €950,000           |
|--------------------------|--------------------|
| Surface                  | 164 m²             |
| Bedrooms                 | 4                  |
| Bathrooms                | 3                  |
| Energy classification    | В                  |
| Energy performance index | 28.00 kw h/m² year |
| Emissions rating         | Α                  |
| Emissions                | 4.00 co/m² year    |
| Year of construction     | 2017               |

✓ Pool

 $\checkmark$  Air conditioning

✓ Sea views

✓ Lift

✓ Parking

✓ Terrace

La Plana / Sitges

The data of each property is not part of an offer or a contract. Statements made by Durán Carasso Grupo Inmobiliario, verbally or in writing, regarding the property, its condition, or its value, should not be considered accurate or factual. The photographs only show specific parts of the property as they were at the time they were taken. The dimensions, areas, and distances provided are approximate and should be verified by the client. Computer-generated images are only an indication of the possible appearance of the property and may change at any time. Information regarding a property is subject to change at any time.