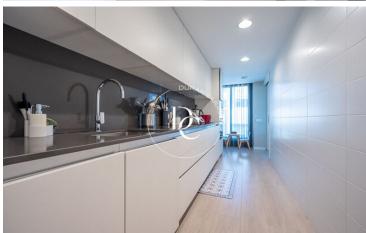

## PENTHOUSE AT LA PLANA

La Plana / Sitges

| Price                    | €950,000           |
|--------------------------|--------------------|
| Surface                  | 164 m²             |
| Bedrooms                 | 4                  |
| Bathrooms                | 3                  |
| Energy classification    | В                  |
| Energy performance index | 28.00 kw h/m² year |
| Emissions rating         | Α                  |
| Emissions                | 4.00 co/m² year    |
| Year of construction     | 2017               |

✓ Pool

 $\checkmark$  Air conditioning

✓ Sea views

✓ Lift

✓ Parking

✓ Terrace

La Plana / Sitges

The data of each property is not part of an offer or a contract. Statements made by Durán Carasso Grupo Inmobiliario, verbally or in writing, regarding the property, its condition, or its value, should not be considered accurate or factual. The photographs only show specific parts of the property as they were at the time they were taken. The dimensions, areas, and distances provided are approximate and should be verified by the client. Computer-generated images are only an indication of the possible appearance of the property and may change at any time. Information regarding a property is subject to change at any time.