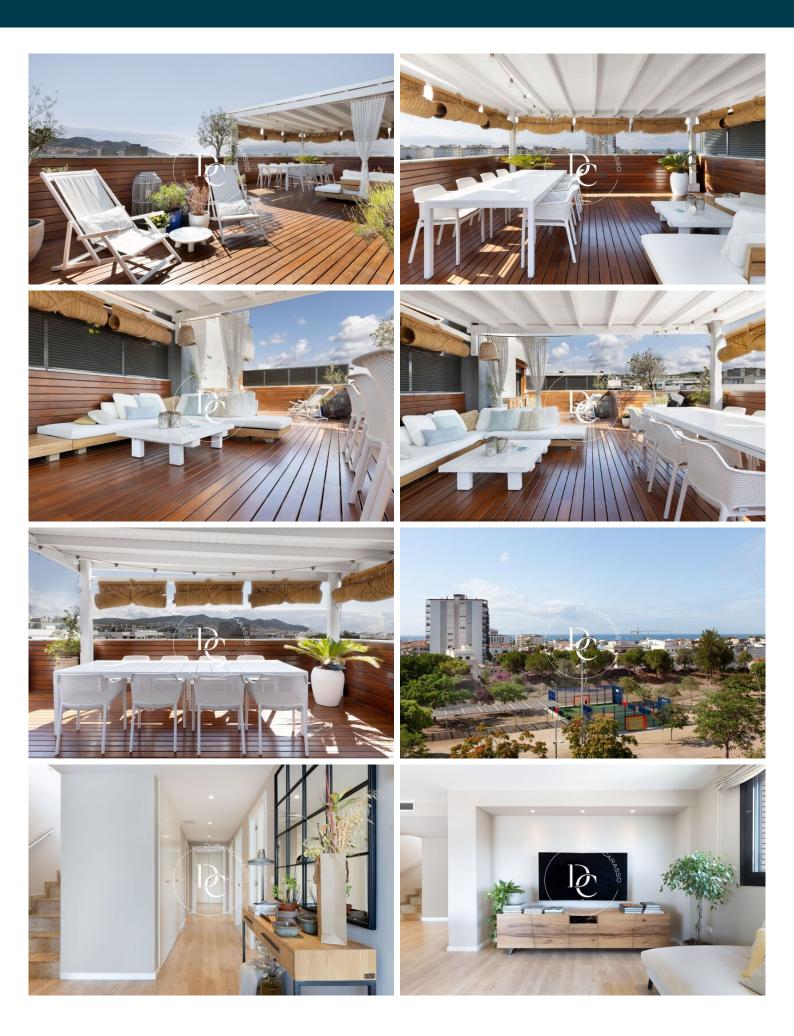

## La Plana / Sitges

Spectacular duplex penthouse in one of the most popular areas of Sitges, the location is unbeatable, two minutes from the center, in La Plana - Sitges.

When we enter the attic we find the hall where the day and night area is separated.

This property consists of 4 bedrooms, two doubles and two singles, 3 bathrooms, 1 of them en suite, a fully equipped kitchen and a very bright living-dining room with access to a beautiful terrace with unobstructed views.

On the upper floor we find a beautiful studio with access to a spectacular terrace - solarium with great privacy and spectacular views of the sea.

Parking space and storage room included.

The farm has an elevator, community pool and garden.