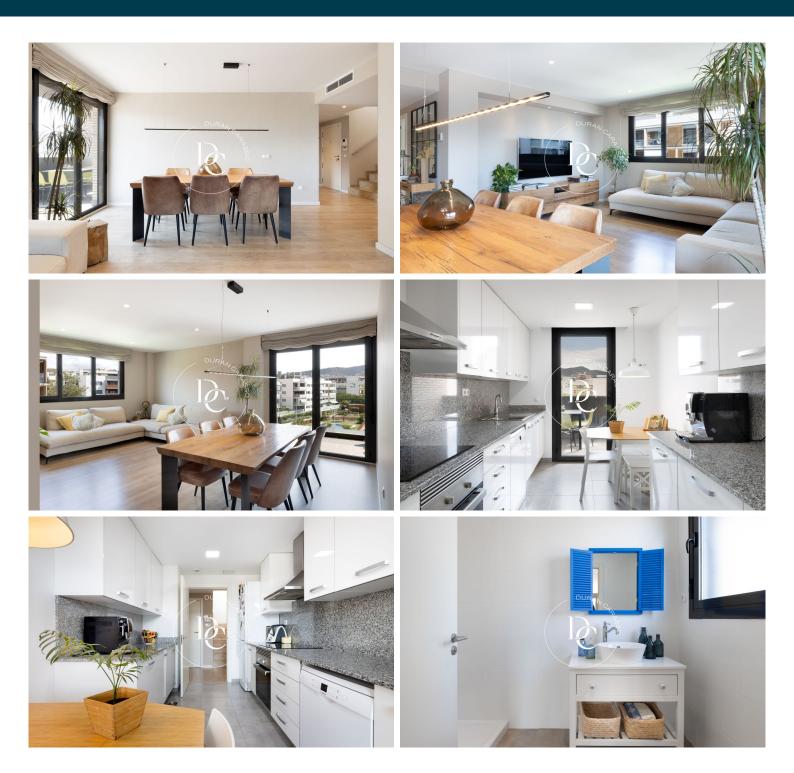

This property consists of 4 bedrooms, two doubles and two singles, 3 bathrooms, 1 of them en suite, a fully equipped kitchen and a very bright living-dining room with access to a beautiful terrace with unobstructed views.