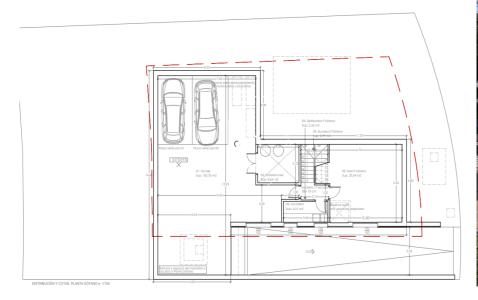

## Located in a recently developed area

Durán Carasso presents this 601 m2 plot for sale in the La Plana area of Sitges. This is a recently built area, very close to the town center and the beaches of Sitges. The plot allows for the construction of a home consisting of a ground floor plus a first floor, basement, pool, and garden. The project, designed by the architect Esteban Sánchez Pomés, includes a ground floor of 108.26 m2, a first floor of 87.89 m2, and a basement of 174.24 m2 built, making a total built area of 370.39 m2. The project includes, among other things, 4 bedrooms, 4 bathrooms, a laundry room, storage room, garage, and pool. The plot is sold with an already designed architectural project that has been submitted to the Town Hall, so it has a construction license for new work already grant...