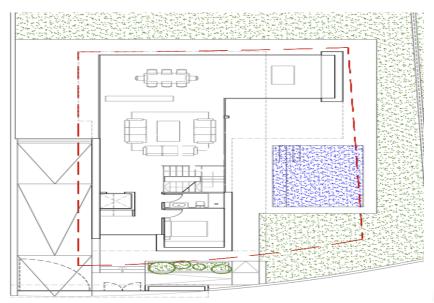

## Located in a recently developed area

Durán Carasso presents this 601 m2 plot for sale in the La Plana area of Sitges. This is a recently built area, very close to the town center and the beaches of Sitges. The plot allows for the construction of a home consisting of a ground floor plus a first floor, basement, pool, and garden. The project, designed by the architect Esteban Sánchez Pomés, includes a ground floor of 108.26 m2, a first floor of 87.89 m2, and a basement of 174.24 m2 built, making a total built area of 370.39 m2. The project includes, among other things, 4 bedrooms, 4 bathrooms, a laundry room, storage room, garage, and pool. The plot is sold with an already designed architectural project that has been submitted to the Town Hall, so it has a construction license for new work already grant...