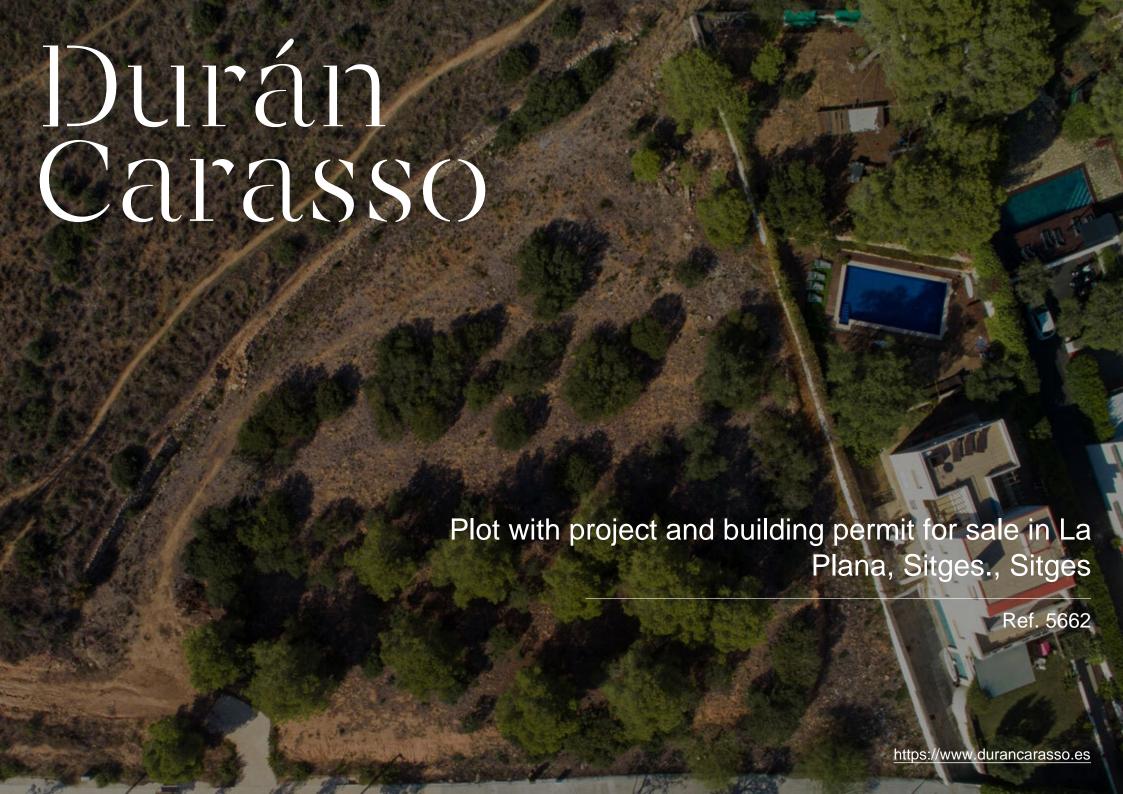

## Located in a recently developed area

Durán Carasso presents this 601 m2 plot for sale in the La Plana area of Sitges. This is a recently built area, very close to the town center and the beaches of Sitges. The plot allows for the construction of a home consisting of a ground floor plus a first floor, basement, pool, and garden. The project, designed by the architect Esteban Sánchez Pomés, includes a ground floor of 108.26 m2, a first floor of 87.89 m2, and a basement of 174.24 m2 built, making a total built area of 370.39 m2. The project includes, among other things, 4 bedrooms, 4 bathrooms, a laundry room, storage room, garage, and pool. The plot is sold with an already designed architectural project that has been submitted to the Town Hall, so it has a construction license for new work already grant...