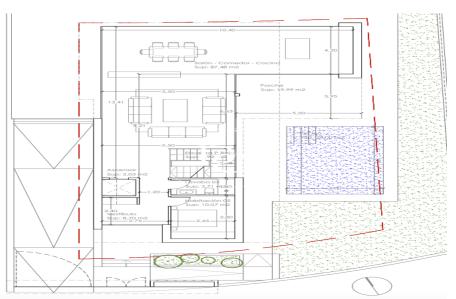

## Located in a recently developed area

Durán Carasso presents this 601 m2 plot for sale in the La Plana area of Sitges. This is a recently built area, very close to the town center and the beaches of Sitges. The plot allows for the construction of a home consisting of a ground floor plus a first floor, basement, pool, and garden. The project, designed by the architect Esteban Sánchez Pomés, includes a ground floor of 108.26 m2, a first floor of 87.89 m2, and a basement of 174.24 m2 built, making a total built area of 370.39 m2. The project includes, among other things, 4 bedrooms, 4 bathrooms, a laundry room, storage room, garage, and pool. The plot is sold with an already designed architectural project that has been submitted to the Town Hall, so it has a construction license for new work already grant...