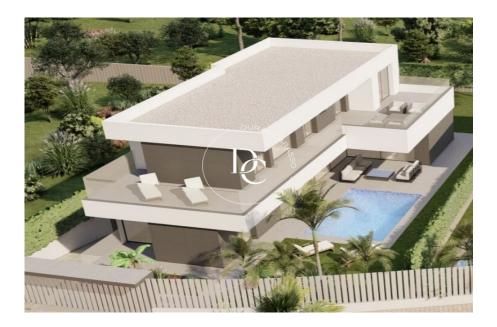

## Located in a recently developed area

Durán Carasso presents this 601 m2 plot for sale in the La Plana area of Sitges. This is a recently built area, very close to the town center and the beaches of Sitges. The plot allows for the construction of a home consisting of a ground floor plus a first floor, basement, pool, and garden. The project, designed by the architect Esteban Sánchez Pomés, includes a ground floor of 108.26 m2, a first floor of 87.89 m2, and a basement of 174.24 m2 built, making a total built area of 370.39 m2. The project includes, among other things, 4 bedrooms, 4 bathrooms, a laundry room, storage room, garage, and pool. The plot is sold with an already designed architectural project that has been submitted to the Town Hall, so it has a construction license for new work already grant...