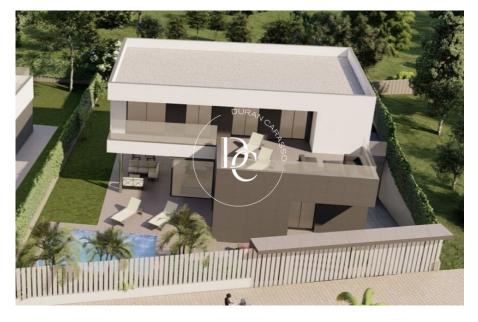

## Plot with project and building permit for sale in La Plana, Sitges.

Durán Carasso presents this 601 m2 plot for sale in the La Plana area of Sitges. This is a recently built area, very close to the town center and the beaches of Sitges. The plot allows for the construction of a home consisting of a ground floor plus a first floor, basement, pool, and garden. The project, designed by the architect Esteban Sánchez Pomés, includes a ground floor of 108.26 m2, a first floor of 87.89 m2, and a basement of 174.24 m2 built, making a total built area of 370.39 m2. The project includes, among other things, 4 bedrooms, 4 bathrooms, a laundry room, storage room, garage, and pool. The plot is sold with an already designed architectural project that has been submitted to the Town Hall, so it has a construction license for new work already grant...