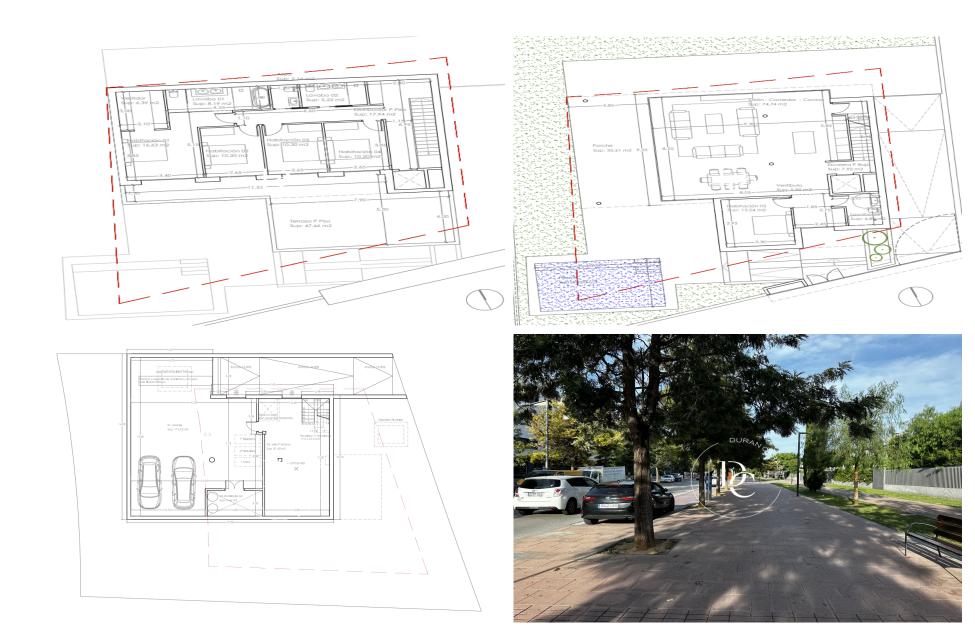

## Plot with project and building permit for sale in La Plana, Sitges.

Durán Carasso presents this 601 m2 plot for sale in the La Plana area of Sitges. This is a recently built area, very close to the town center and the beaches of Sitges. The plot allows for the construction of a home consisting of a ground floor plus a first floor, basement, pool, and garden. The project, designed by the architect Esteban Sánchez Pomés, includes a ground floor of 108.26 m2, a first floor of 87.89 m2, and a basement of 174.24 m2 built, making a total built area of 370.39 m2. The project includes, among other things, 4 bedrooms, 4 bathrooms, a laundry room, storage room, garage, and pool. The plot is sold with an already designed architectural project that has been submitted to the Town Hall, so it has a construction license for new work already grant...