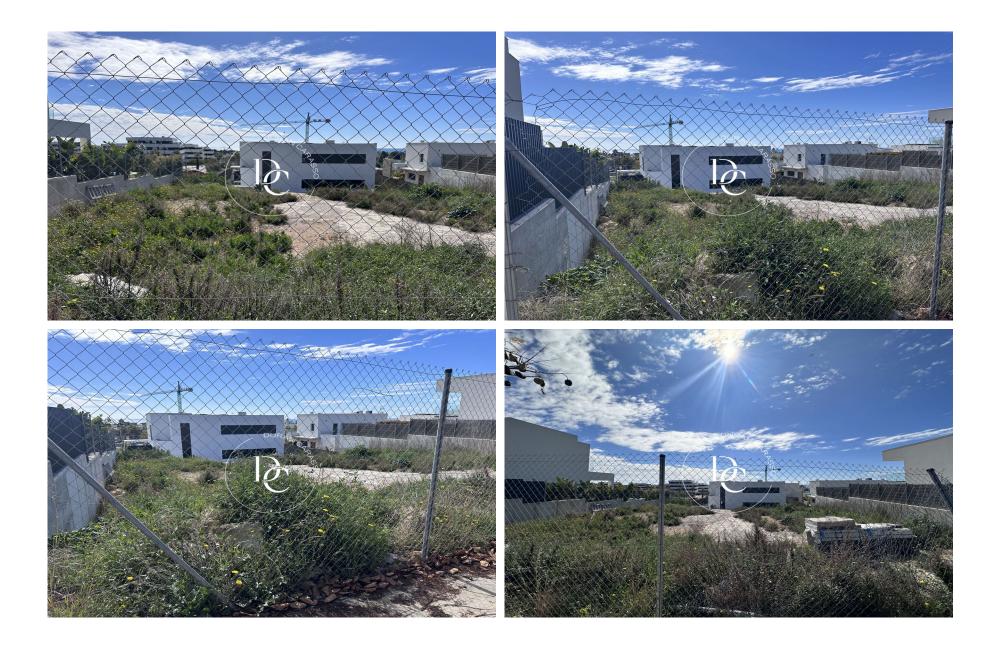

## **Exclusive Plot in La Plana de Sitges with Approved Project and License**

Ref. 5915

A unique opportunity in one of the most sought-after areas of Sitges! This 605 m<sup>2</sup> plot in La Plana offers everything needed to start building immediately, as it comes with an approved project and license. No waiting or additional paperwork—begin constructing your new home tomorrow.

Located in a fully developed area, the surrounding plots are already built, allowing you to envision the final result without surprises or the inconvenience of future construction. Additionally, its south-facing orientation ensures abundant natural light throughout the day, and the home will enjoy distant sea views.

A perfect choice for those seeking exclusivity, comfort, and a prime location in Sitges.

| Plot surface        | 605 m <sup>2</sup> |
|---------------------|--------------------|
|                     |                    |
| Purchase-sale price | 925,000 € + taxes  |