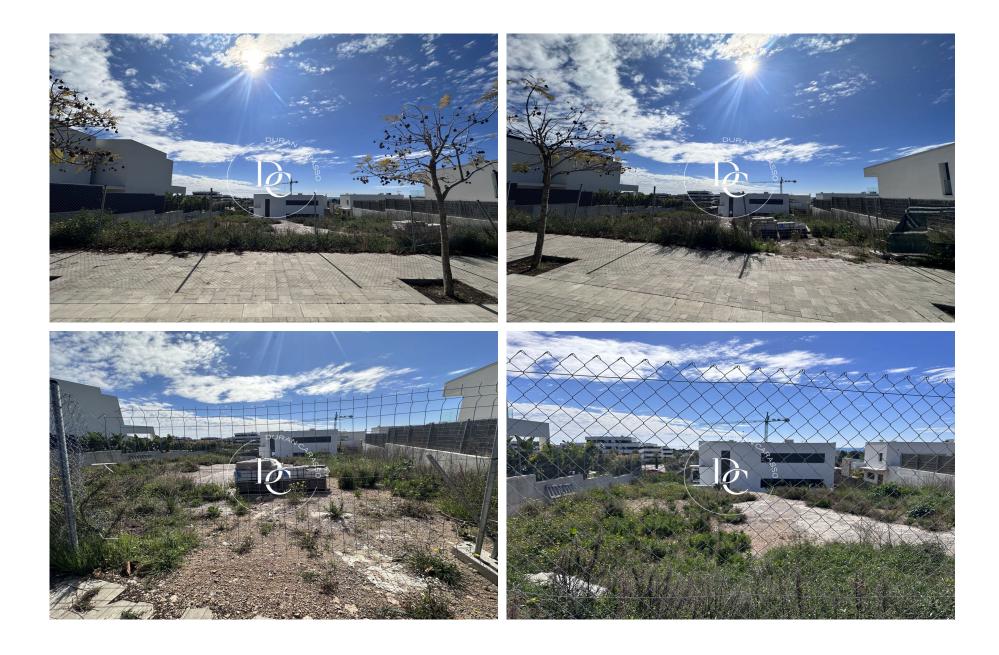

## **Exclusive Plot in La Plana de Sitges with Approved Project and License**

Ref. 5915

A unique opportunity in one of the most sought-after areas of Sitges! This 605 m<sup>2</sup> plot in La Plana offers everything needed to start building immediately, as it comes with an approved project and license. No waiting or additional paperwork—begin constructing your new home tomorrow.

Located in a fully developed area, the surrounding plots are already built, allowing you to envision the final result without surprises or the inconvenience of future construction. Additionally, its south-facing orientation ensures abundant natural light throughout the day, and the home will enjoy distant sea views.

A perfect choice for those seeking exclusivity, comfort, and a prime location in Sitges.

| Plot surface        | 605 m <sup>2</sup> |
|---------------------|--------------------|
|                     |                    |
| Purchase-sale price | 925,000 € + taxes  |