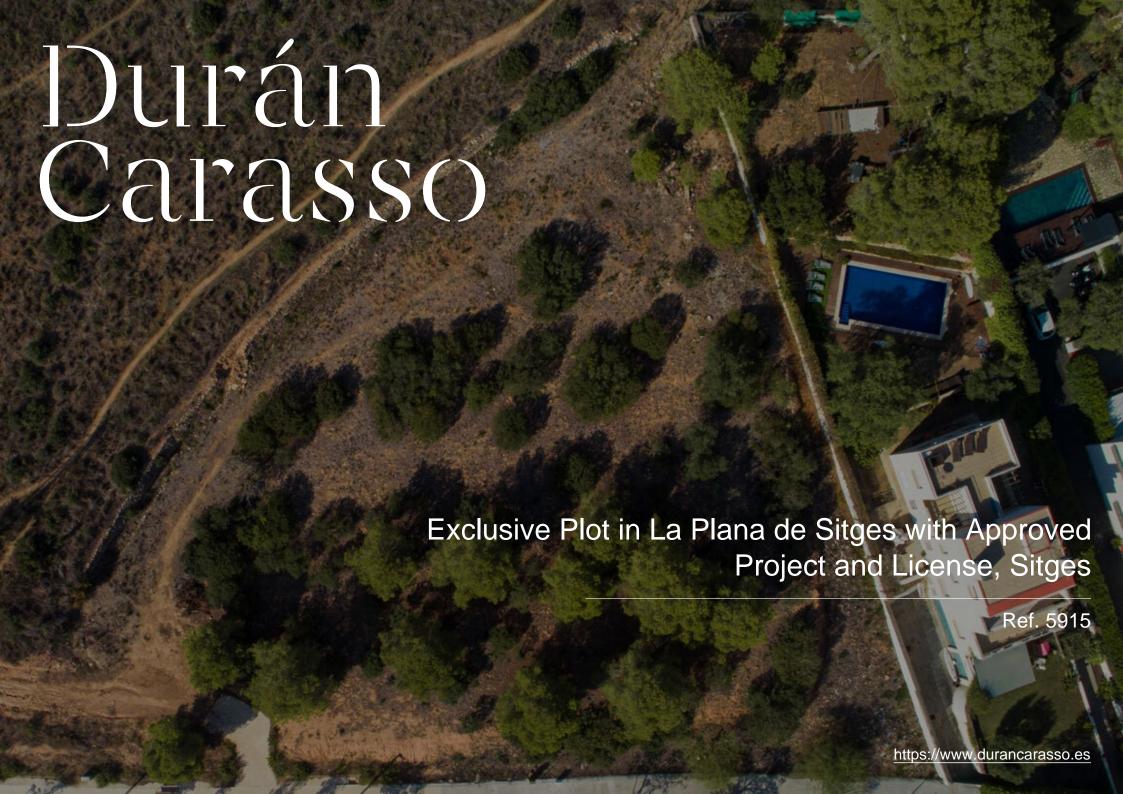

## **Exclusive Plot in La Plana de Sitges with Approved Project and License**

Ref. 5915

A unique opportunity in one of the most sought-after areas of Sitges! This 605 m<sup>2</sup> plot in La Plana offers everything needed to start building immediately, as it comes with an approved project and license. No waiting or additional paperwork—begin constructing your new home tomorrow.

Located in a fully developed area, the surrounding plots are already built, allowing you to envision the final result without surprises or the inconvenience of future construction. Additionally, its south-facing orientation ensures abundant natural light throughout the day, and the home will enjoy distant sea views.

A perfect choice for those seeking exclusivity, comfort, and a prime location in Sitges.

| Plot surface        | 605 m <sup>2</sup> |
|---------------------|--------------------|
|                     |                    |
| Purchase-sale price | 925,000 € + taxes  |