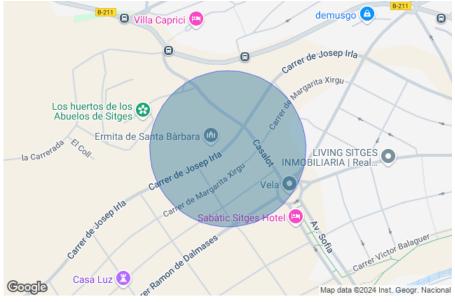

## PLOT FOR SALE IN LA PLANA CORNER OF 609 M<sup>2</sup>

Ref. 5712

Duran Carasso presents this plot corner of 609 sqm located in one of the most sought-after and exclusive areas of Sitges, offering a unique opportunity for those looking to build their dream home. This is a recently developed area, very close to the town center and the beaches of Sitges. This completely flat plot allows for the construction of a dwelling consisting of a ground floor plus a first floor and a basement. Can be built a total of 243.56 m², including the first floor. The same surface area can be constructed in the basement as on the ground floor. The adjacent plot is already under construction. If you want to live in a natural environment with easy access to services and amenities, this location is ideal for enjoying the tranquility and lifestyle that S...