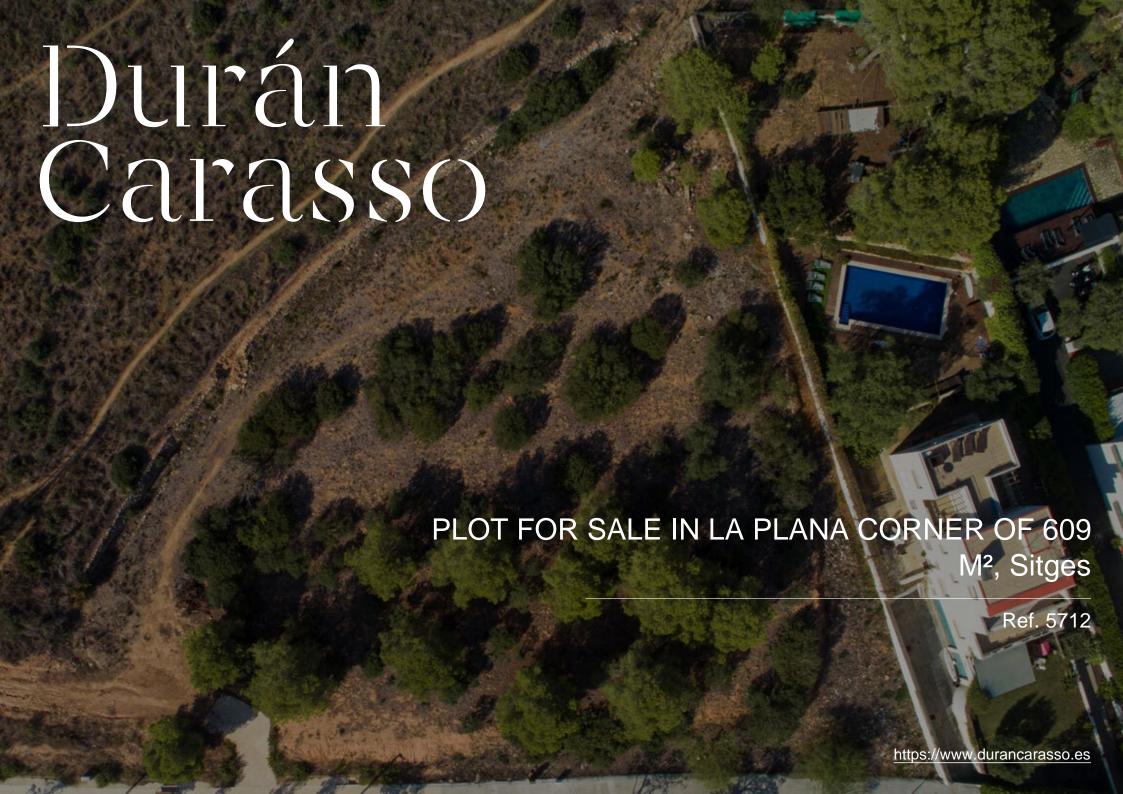

## PLOT FOR SALE IN LA PLANA CORNER OF 609 M<sup>2</sup>

Ref. 5712

Duran Carasso presents this plot corner of 609 sqm located in one of the most sought-after and exclusive areas of Sitges, offering a unique opportunity for those looking to build their dream home. This is a recently developed area, very close to the town center and the beaches of Sitges. This completely flat plot allows for the construction of a dwelling consisting of a ground floor plus a first floor and a basement. Can be built a total of 243.56 m², including the first floor. The same surface area can be constructed in the basement as on the ground floor. The adjacent plot is already under construction. If you want to live in a natural environment with easy access to services and amenities, this location is ideal for enjoying the tranquility and lifestyle that S...

| Plot surface        | 609 m <sup>2</sup> |
|---------------------|--------------------|
|                     |                    |
| Purchase-sale price | 800,000 € + taxes  |